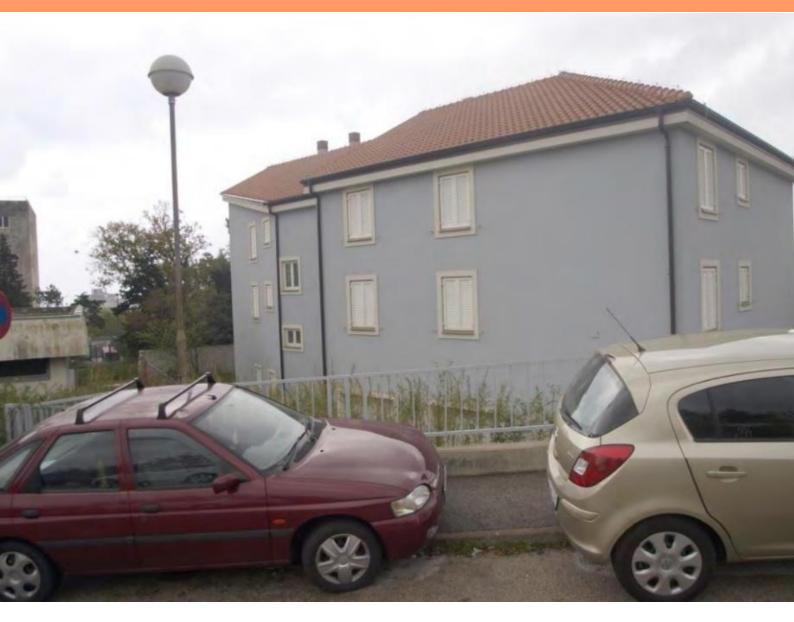

**Ref** RE-AB-Bolnica

Type Investment project Region Kvarner > Rijeka

LocationRijekaFront lineNoSea viewNoDistance to sea2000 m

 Floorspace
 800 sqm

 Plot size
 843 sqm

 Price
 € 750 000

Exceptional investment property in highly popular Rijeka next to the hospital area!

Incomplete building of cca. 800 sq.m. on land plot of 843 sq.m. with office spaces on the ground floor, theee garages, multiple storages, 6 apartments plus potentially 2-4 apartments.

Property was originally planned as a supplement to hospital with massage rooms and offices on the groud floor and doctor's apartments on the upper floor.

Now it can be converted into hostel or apart-building for people visiting their relatives in the hospital. Ideal location and clear marketing orientation.