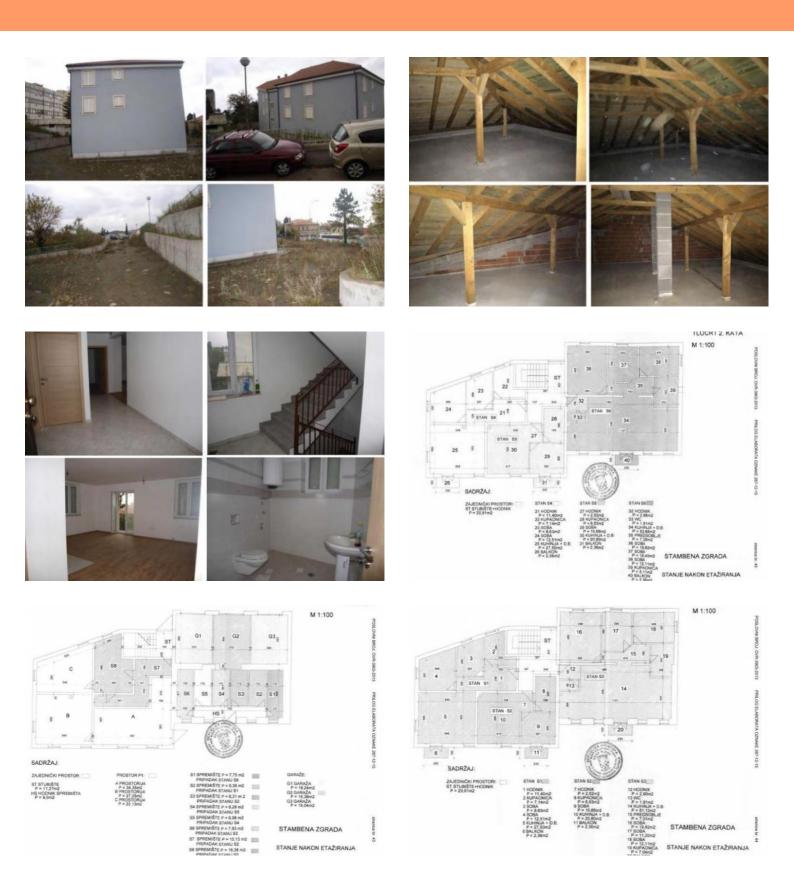

Incomplete building of cca. 800 sq.m. on land plot of 843 sq.m. with office spaces on the ground floor, theee garages, multiple storages, 6 apartments plus potentially 2-4 apartments.

Property was originally planned as a supplement to hospital with massage rooms and offices on the groud floor and doctor's apartments on the upper floor.

### Property description -

Lower level: free space of 83 sq.m., three garages of 18-19 sq.m. each, three storage spaces of 15 sq.m. 18 sq.m., 6 sq.m., 7 sq.m., 7 sq.m., 6 sq.m.

First floor: apartment of 2 bedrooms with 69 sq.m. plus apartment of 1 bedroom of 43 sq.m., plus apartment with 3 bedrooms of 115 sq.m.

Second floor: apartment of 2 bedrooms with 69 sq.m. plus apartment of 1 bedroom of 43 sq.m., plus apartment with 3 bedrooms of 115 sq.m.

Attic: 125 sq.m. + 122 sq.m. (can be converted into 2-4 additional apartments)