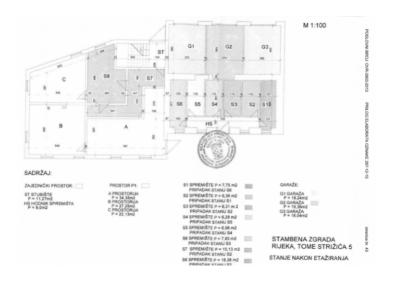

### Property description -

Lower level: free space of 83 sq.m., three garages of 18-19 sq.m. each, three storage spaces of 15 sq.m. 18 sq.m., 6 sq.m., 7 sq.m., 7 sq.m., 6 sq.m.

First floor: apartment of 2 bedrooms with 69 sq.m. plus apartment of 1 bedroom of 43 sq.m., plus apartment with 3 bedrooms of 115 sq.m.

Second floor: apartment of 2 bedrooms with 69 sq.m. plus apartment of 1 bedroom of 43 sq.m., plus apartment with 3 bedrooms of 115 sq.m.

Attic: 125 sq.m. + 122 sq.m. (can be converted into 2-4 additional apartments)