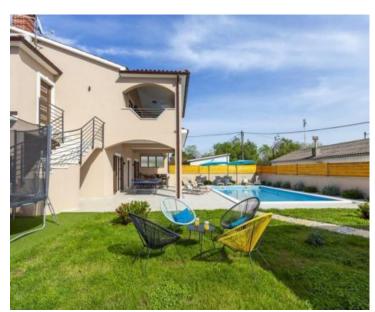

Lovely villa with **swimming pool and two residential units** in Pula area, ideal to live 365 days a year in Croatia!

This beautiful villa is located in a quiet part of Pula and is only a few minutes drive from the city center and the first beaches.

All rooms are equipped with air conditioning heating and cooling system.

The first phase for gas central heating has also been installed.

The carpentry is PVC with movable shutters.

The fenced land plot with a total area of 547 m2 contains a swimming pool of 50 m2 and a whirlpool for 5 people - hydromassage mold. There is also a summer kitchen with an outdoor grill.

Additional facilities include a mini wellness hot tub and sauna on arrival, as well as a pool engine room. The house is rented as a holiday home with a pool and is categorized with 4\*\*\*\* stars, so it can bring a good income to the future owner. There is also the possibility of arranging the maintenance of the house and garden and welcoming guests.