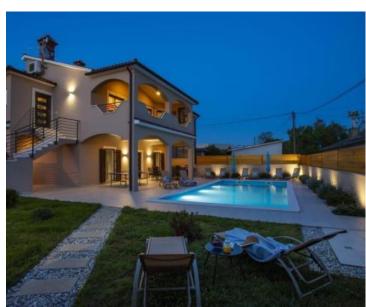

Lovely villa with **swimming pool and two residential units** in Pula area, ideal to live 365 days a year in Croatia!

This beautiful villa is located in a quiet part of Pula and is only a few minutes drive from the city center and the first beaches.

All rooms are equipped with air conditioning heating and cooling system.

The first phase for gas central heating has also been installed.

The carpentry is PVC with movable shutters.

The fenced land plot with a total area of 547 m2 contains a swimming pool of 50 m2 and a whirlpool for 5 people - hydromassage mold. There is also a summer kitchen with an outdoor grill.

Additional facilities include a mini wellness hot tub and sauna on arrival, as well as a pool engine room. The house is rented as a holiday home with a pool and is categorized with 4\*\*\*\* stars, so it can bring a good income to the future owner. There is also the possibility of arranging the maintenance of the house and garden and welcoming guests.