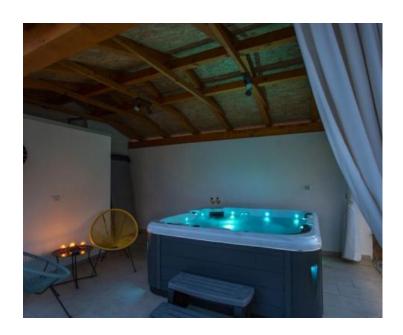

All rooms are equipped with air conditioning heating and cooling system.

The first phase for gas central heating has also been installed.

The carpentry is PVC with movable shutters.

The fenced land plot with a total area of 547 m2 contains a swimming pool of 50 m2 and a whirlpool for 5 people - hydromassage mold. There is also a summer kitchen with an outdoor grill.

Additional facilities include a mini wellness hot tub and sauna on arrival, as well as a pool engine room. The house is rented as a holiday home with a pool and is categorized with 4\*\*\*\* stars, so it can bring a good income to the future owner. There is also the possibility of arranging the maintenance of the house and garden and welcoming guests.