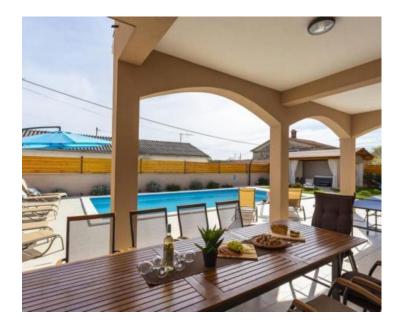

All rooms are equipped with air conditioning heating and cooling system.

The first phase for gas central heating has also been installed.

The carpentry is PVC with movable shutters.

The fenced land plot with a total area of 547 m2 contains a swimming pool of 50 m2 and a whirlpool for 5 people - hydromassage mold. There is also a summer kitchen with an outdoor grill.