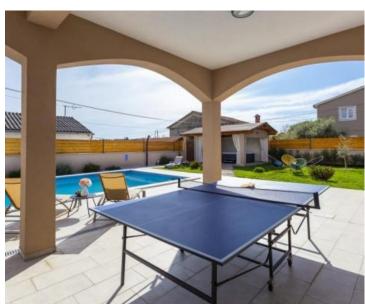

Total area is 304 m2 divided into two separate residential units.

And an additional building with a total living area of 20 m2.

The ground floor has two bedrooms, three bathrooms, a spacious modern kitchen with dining area and living room that has direct access to a covered terrace of about 40 m2. External stairs lead to the first floor where there are hall, three more bedrooms, two bathrooms, a gallery that currently serves as a playroom for children and another spacious kitchen with dining area and living room with access to a covered terrace of 22 m2.

All rooms are equipped with air conditioning heating and cooling system.

The first phase for gas central heating has also been installed.

The carpentry is PVC with movable shutters.

The fenced land plot with a total area of 547 m2 contains a swimming pool of 50 m2 and a whirlpool for 5 people - hydromassage mold. There is also a summer kitchen with an outdoor grill.