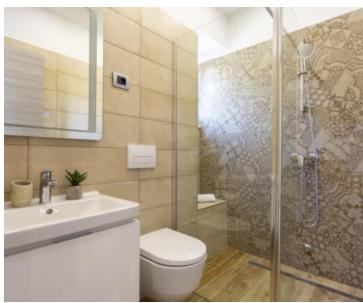

Total area is 304 m2 divided into two separate residential units.

And an additional building with a total living area of 20 m2.

The ground floor has two bedrooms, three bathrooms, a spacious modern kitchen with dining area and living room that has direct access to a covered terrace of about 40 m2. External stairs lead to the first floor where there are hall, three more bedrooms, two bathrooms, a gallery that currently serves as a playroom for children and another spacious kitchen with dining area and living room with access to a covered terrace of 22 m2.

All rooms are equipped with air conditioning heating and cooling system.

The first phase for gas central heating has also been installed.

The carpentry is PVC with movable shutters.

The fenced land plot with a total area of 547 m2 contains a swimming pool of 50 m2 and a whirlpool for 5 people - hydromassage mold. There is also a summer kitchen with an outdoor grill.