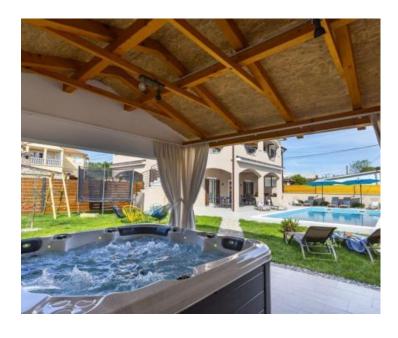

All rooms are equipped with air conditioning heating and cooling system.

The first phase for gas central heating has also been installed.

The carpentry is PVC with movable shutters.

The fenced land plot with a total area of 547 m2 contains a swimming pool of 50 m2 and a whirlpool for 5 people - hydromassage mold. There is also a summer kitchen with an outdoor grill.

Additional facilities include a mini wellness hot tub and sauna on arrival, as well as a pool engine room. The house is rented as a holiday home with a pool and is categorized with 4\*\*\*\* stars, so it can bring a good income to the future owner. There is also the possibility of arranging the maintenance of the house and garden and welcoming guests.