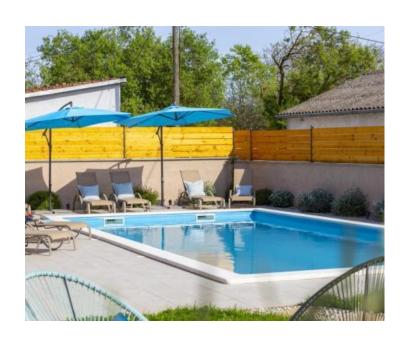

All rooms are equipped with air conditioning heating and cooling system.

The first phase for gas central heating has also been installed.

The carpentry is PVC with movable shutters.

The fenced land plot with a total area of 547 m2 contains a swimming pool of 50 m2 and a whirlpool for 5 people - hydromassage mold. There is also a summer kitchen with an outdoor grill.

Additional facilities include a mini wellness hot tub and sauna on arrival, as well as a pool engine room. The house is rented as a holiday home with a pool and is categorized with 4\*\*\*\* stars, so it can bring a good income to the future owner. There is also the possibility of arranging the maintenance of the house and garden and welcoming guests.