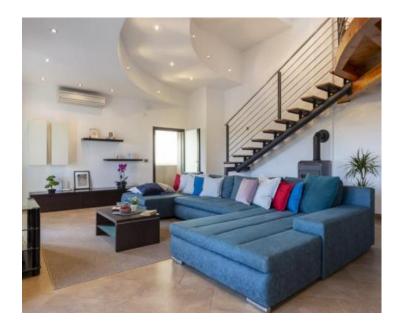

Total area is 304 m2 divided into two separate residential units.

And an additional building with a total living area of 20 m2.

The ground floor has two bedrooms, three bathrooms, a spacious modern kitchen with dining area and living room that has direct access to a covered terrace of about 40 m2. External stairs lead to the first floor where there are hall, three more bedrooms, two bathrooms, a gallery that currently serves as a playroom for children and another spacious kitchen with dining area and living room with access to a covered terrace of 22 m2.

Each floor of the house has its own electricity and water meter. Only high quality materials were used and quality furniture for interior decoration was carefully selected, thus achieving the perfect combination for everyone's taste.