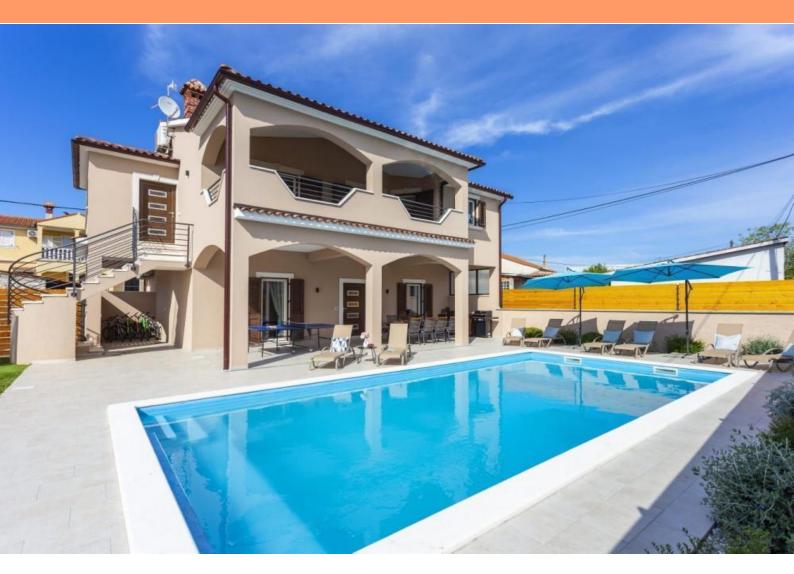

Lovely villa with **swimming pool and two residential units** in Pula area, ideal to live 365 days a year in Croatia!

This beautiful villa is located in a quiet part of Pula and is only a few minutes drive from the city center and the first beaches.

Total area is 304 m2 divided into two separate residential units.

And an additional building with a total living area of 20 m2.

The ground floor has two bedrooms, three bathrooms, a spacious modern kitchen with dining area and living room that has direct access to a covered terrace of about 40 m2. External stairs lead to the first floor where there are hall, three more bedrooms, two bathrooms, a gallery that currently serves as a playroom for children and another spacious kitchen with dining area and living room with access to a covered terrace of 22 m2.

All rooms are equipped with air conditioning heating and cooling system.

The first phase for gas central heating has also been installed.

The carpentry is PVC with movable shutters.

The fenced land plot with a total area of 547 m2 contains a swimming pool of 50 m2 and a whirlpool for 5 people - hydromassage mold. There is also a summer kitchen with an outdoor grill.