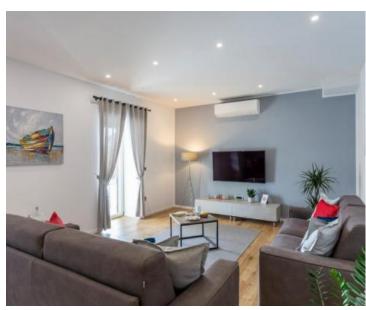

Total area is 304 m2 divided into two separate residential units.

And an additional building with a total living area of 20 m2.

The ground floor has two bedrooms, three bathrooms, a spacious modern kitchen with dining area and living room that has direct access to a covered terrace of about 40 m2. External stairs lead to the first floor where there are hall, three more bedrooms, two bathrooms, a gallery that currently serves as a playroom for children and another spacious kitchen with dining area and living room with access to a covered terrace of 22 m2.

All rooms are equipped with air conditioning heating and cooling system.

The first phase for gas central heating has also been installed.

The carpentry is PVC with movable shutters.

The fenced land plot with a total area of 547 m2 contains a swimming pool of 50 m2 and a whirlpool for 5 people - hydromassage mold. There is also a summer kitchen with an outdoor grill.