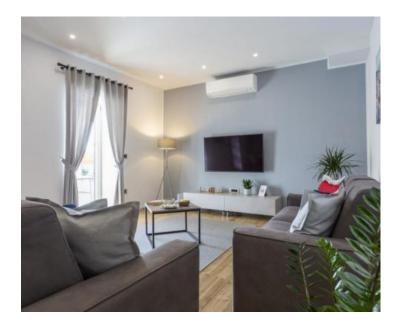

Total area is 304 m2 divided into two separate residential units.

And an additional building with a total living area of 20 m2.

The ground floor has two bedrooms, three bathrooms, a spacious modern kitchen with dining area and living room that has direct access to a covered terrace of about 40 m2. External stairs lead to the first floor where there are hall, three more bedrooms, two bathrooms, a gallery that currently serves as a playroom for children and another spacious kitchen with dining area and living room with access to a covered terrace of 22 m2.

All rooms are equipped with air conditioning heating and cooling system.

The first phase for gas central heating has also been installed.

The carpentry is PVC with movable shutters.

The fenced land plot with a total area of 547 m2 contains a swimming pool of 50 m2 and a whirlpool for 5 people - hydromassage mold. There is also a summer kitchen with an outdoor grill.