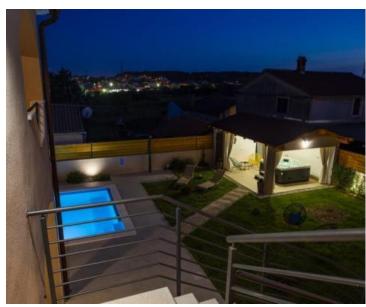

All rooms are equipped with air conditioning heating and cooling system.

The first phase for gas central heating has also been installed.

The carpentry is PVC with movable shutters.

The fenced land plot with a total area of 547 m2 contains a swimming pool of 50 m2 and a whirlpool for 5 people - hydromassage mold. There is also a summer kitchen with an outdoor grill.

Additional facilities include a mini wellness hot tub and sauna on arrival, as well as a pool engine room. The house is rented as a holiday home with a pool and is categorized with 4\*\*\*\* stars, so it can bring a good income to the future owner. There is also the possibility of arranging the maintenance of the house and garden and welcoming guests.