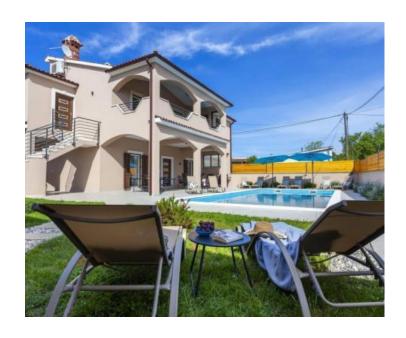

Lovely villa with **swimming pool and two residential units** in Pula area, ideal to live 365 days a year in Croatia!

This beautiful villa is located in a quiet part of Pula and is only a few minutes drive from the city center and the first beaches.

All rooms are equipped with air conditioning heating and cooling system.

The first phase for gas central heating has also been installed.

The carpentry is PVC with movable shutters.

The fenced land plot with a total area of 547 m2 contains a swimming pool of 50 m2 and a whirlpool for 5 people - hydromassage mold. There is also a summer kitchen with an outdoor grill.

Additional facilities include a mini wellness hot tub and sauna on arrival, as well as a pool engine room. The house is rented as a holiday home with a pool and is categorized with 4\*\*\*\* stars, so it can bring a good income to the future owner. There is also the possibility of arranging the maintenance of the house and garden and welcoming guests.