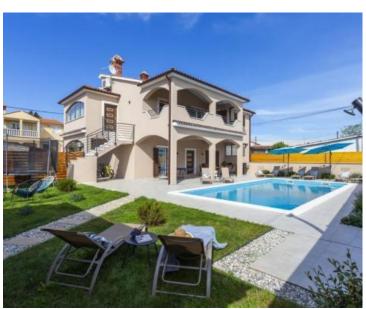

Lovely villa with **swimming pool and two residential units** in Pula area, ideal to live 365 days a year in Croatia!

This beautiful villa is located in a quiet part of Pula and is only a few minutes drive from the city center and the first beaches.

Total area is 304 m2 divided into two separate residential units.

And an additional building with a total living area of 20 m2.

The ground floor has two bedrooms, three bathrooms, a spacious modern kitchen with dining area and living room that has direct access to a covered terrace of about 40 m2. External stairs lead to the first floor where there are hall, three more bedrooms, two bathrooms, a gallery that currently serves as a playroom for children and another spacious kitchen with dining area and living room with access to a covered terrace of 22 m2.

All rooms are equipped with air conditioning heating and cooling system.

The first phase for gas central heating has also been installed.

The carpentry is PVC with movable shutters.

The fenced land plot with a total area of 547 m2 contains a swimming pool of 50 m2 and a whirlpool for 5 people - hydromassage mold. There is also a summer kitchen with an outdoor grill.

Additional facilities include a mini wellness hot tub and sauna on arrival, as well as a pool engine room. The house is rented as a holiday home with a pool and is categorized with 4\*\*\*\* stars, so it can bring a good income to the future owner. There is also the possibility of arranging the maintenance of the house and garden and welcoming guests.