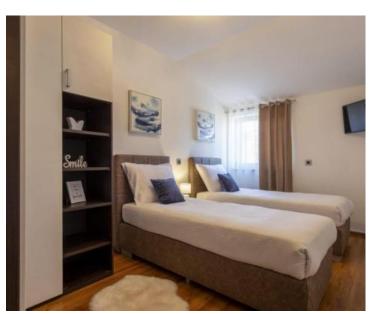

Total area is 304 m2 divided into two separate residential units.

And an additional building with a total living area of 20 m2.

The ground floor has two bedrooms, three bathrooms, a spacious modern kitchen with dining area and living room that has direct access to a covered terrace of about 40 m2. External stairs lead to the first floor where there are hall, three more bedrooms, two bathrooms, a gallery that currently serves as a playroom for children and another spacious kitchen with dining area and living room with access to a covered terrace of 22 m2.

Each floor of the house has its own electricity and water meter. Only high quality materials were used and quality furniture for interior decoration was carefully selected, thus achieving the perfect combination for everyone's taste.