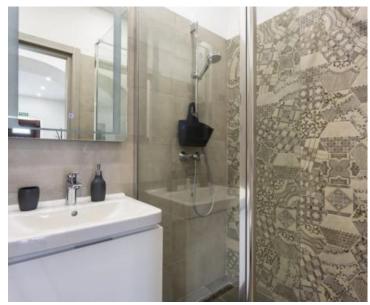

Total area is 304 m2 divided into two separate residential units.

And an additional building with a total living area of 20 m2.

The ground floor has two bedrooms, three bathrooms, a spacious modern kitchen with dining area and living room that has direct access to a covered terrace of about 40 m2. External stairs lead to the first floor where there are hall, three more bedrooms, two bathrooms, a gallery that currently serves as a playroom for children and another spacious kitchen with dining area and living room with access to a covered terrace of 22 m2.

All rooms are equipped with air conditioning heating and cooling system.

The first phase for gas central heating has also been installed.

The carpentry is PVC with movable shutters.

The fenced land plot with a total area of 547 m2 contains a swimming pool of 50 m2 and a whirlpool for 5 people - hydromassage mold. There is also a summer kitchen with an outdoor grill.