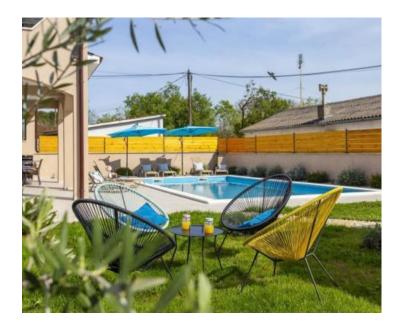

All rooms are equipped with air conditioning heating and cooling system.

The first phase for gas central heating has also been installed.

The carpentry is PVC with movable shutters.

The fenced land plot with a total area of 547 m2 contains a swimming pool of 50 m2 and a whirlpool for 5 people - hydromassage mold. There is also a summer kitchen with an outdoor grill.

Additional facilities include a mini wellness hot tub and sauna on arrival, as well as a pool engine room. The house is rented as a holiday home with a pool and is categorized with 4\*\*\*\* stars, so it can bring a good income to the future owner. There is also the possibility of arranging the maintenance of the house and garden and welcoming guests.