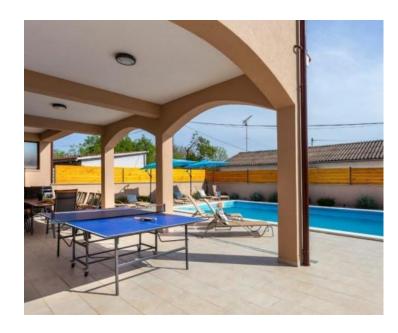

Total area is 304 m2 divided into two separate residential units.

And an additional building with a total living area of 20 m2.

The ground floor has two bedrooms, three bathrooms, a spacious modern kitchen with dining area and living room that has direct access to a covered terrace of about 40 m2. External stairs lead to the first floor where there are hall, three more bedrooms, two bathrooms, a gallery that currently serves as a playroom for children and another spacious kitchen with dining area and living room with access to a covered terrace of 22 m2.

All rooms are equipped with air conditioning heating and cooling system.

The first phase for gas central heating has also been installed.

The carpentry is PVC with movable shutters.

The fenced land plot with a total area of 547 m2 contains a swimming pool of 50 m2 and a whirlpool for 5 people - hydromassage mold. There is also a summer kitchen with an outdoor grill.