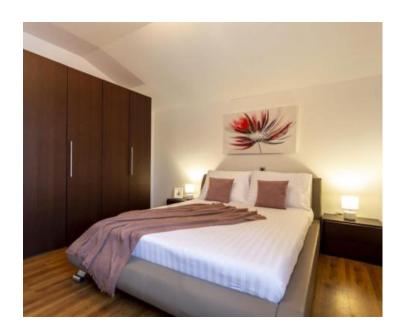

Total area is 304 m2 divided into two separate residential units.

And an additional building with a total living area of 20 m2.

The ground floor has two bedrooms, three bathrooms, a spacious modern kitchen with dining area and living room that has direct access to a covered terrace of about 40 m2. External stairs lead to the first floor where there are hall, three more bedrooms, two bathrooms, a gallery that currently serves as a playroom for children and another spacious kitchen with dining area and living room with access to a covered terrace of 22 m2.

Each floor of the house has its own electricity and water meter. Only high quality materials were used and quality furniture for interior decoration was carefully selected, thus achieving the perfect combination for everyone's taste.