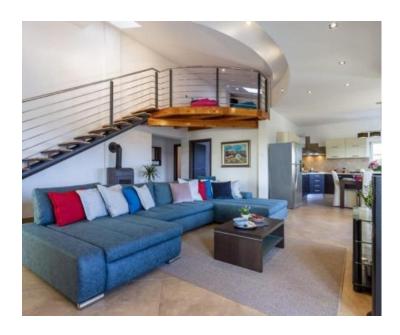

Lovely villa with **swimming pool and two residential units** in Pula area, ideal to live 365 days a year in Croatia!

This beautiful villa is located in a quiet part of Pula and is only a few minutes drive from the city center and the first beaches.

Total area is 304 m2 divided into two separate residential units.

And an additional building with a total living area of 20 m2.

The ground floor has two bedrooms, three bathrooms, a spacious modern kitchen with dining area and living room that has direct access to a covered terrace of about 40 m2. External stairs lead to the first floor where there are hall, three more bedrooms, two bathrooms, a gallery that currently serves as a playroom for children and another spacious kitchen with dining area and living room with access to a covered terrace of 22 m2.

All rooms are equipped with air conditioning heating and cooling system.

The first phase for gas central heating has also been installed.

The carpentry is PVC with movable shutters.

The fenced land plot with a total area of 547 m2 contains a swimming pool of 50 m2 and a whirlpool for 5 people - hydromassage mold. There is also a summer kitchen with an outdoor grill.