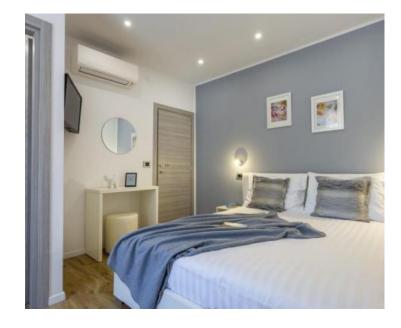

Total area is 304 m2 divided into two separate residential units.

And an additional building with a total living area of 20 m2.

The ground floor has two bedrooms, three bathrooms, a spacious modern kitchen with dining area and living room that has direct access to a covered terrace of about 40 m2. External stairs lead to the first floor where there are hall, three more bedrooms, two bathrooms, a gallery that currently serves as a playroom for children and another spacious kitchen with dining area and living room with access to a covered terrace of 22 m2.

Each floor of the house has its own electricity and water meter. Only high quality materials were used and quality furniture for interior decoration was carefully selected, thus achieving the perfect combination for everyone's taste.