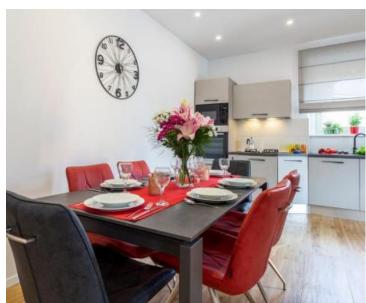

Total area is 304 m2 divided into two separate residential units.

And an additional building with a total living area of 20 m2.

The ground floor has two bedrooms, three bathrooms, a spacious modern kitchen with dining area and living room that has direct access to a covered terrace of about 40 m2. External stairs lead to the first floor where there are hall, three more bedrooms, two bathrooms, a gallery that currently serves as a playroom for children and another spacious kitchen with dining area and living room with access to a covered terrace of 22 m2.

Each floor of the house has its own electricity and water meter. Only high quality materials were used and quality furniture for interior decoration was carefully selected, thus achieving the perfect combination for everyone's taste.