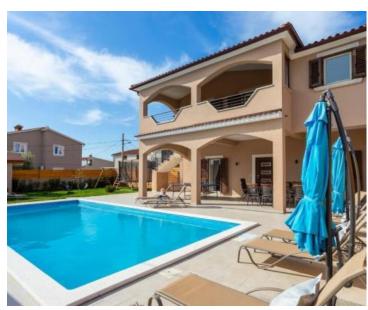

All rooms are equipped with air conditioning heating and cooling system.

The first phase for gas central heating has also been installed.

The carpentry is PVC with movable shutters.

The fenced land plot with a total area of 547 m2 contains a swimming pool of 50 m2 and a whirlpool for 5 people - hydromassage mold. There is also a summer kitchen with an outdoor grill.

Additional facilities include a mini wellness hot tub and sauna on arrival, as well as a pool engine room. The house is rented as a holiday home with a pool and is categorized with 4\*\*\*\* stars, so it can bring a good income to the future owner. There is also the possibility of arranging the maintenance of the house and garden and welcoming guests.