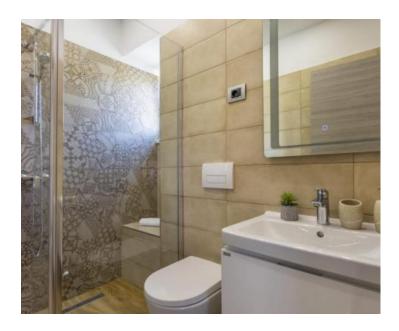

Total area is 304 m2 divided into two separate residential units.

And an additional building with a total living area of 20 m2.

The ground floor has two bedrooms, three bathrooms, a spacious modern kitchen with dining area and living room that has direct access to a covered terrace of about 40 m2. External stairs lead to the first floor where there are hall, three more bedrooms, two bathrooms, a gallery that currently serves as a playroom for children and another spacious kitchen with dining area and living room with access to a covered terrace of 22 m2.