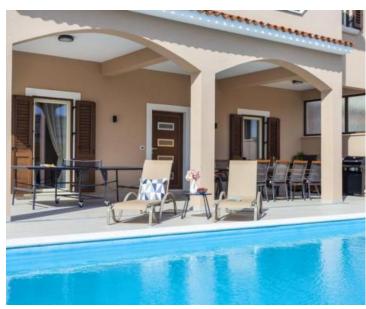

Total area is 304 m2 divided into two separate residential units.

And an additional building with a total living area of 20 m2.

The ground floor has two bedrooms, three bathrooms, a spacious modern kitchen with dining area and living room that has direct access to a covered terrace of about 40 m2. External stairs lead to the first floor where there are hall, three more bedrooms, two bathrooms, a gallery that currently serves as a playroom for children and another spacious kitchen with dining area and living room with access to a covered terrace of 22 m2.