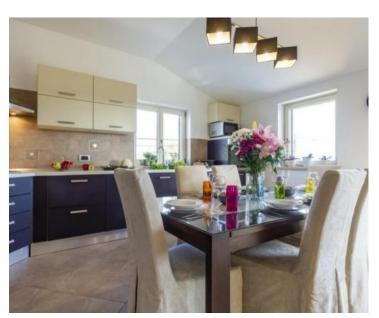

Total area is 304 m2 divided into two separate residential units.

And an additional building with a total living area of 20 m2.

The ground floor has two bedrooms, three bathrooms, a spacious modern kitchen with dining area and living room that has direct access to a covered terrace of about 40 m2. External stairs lead to the first floor where there are hall, three more bedrooms, two bathrooms, a gallery that currently serves as a playroom for children and another spacious kitchen with dining area and living room with access to a covered terrace of 22 m2.

Each floor of the house has its own electricity and water meter. Only high quality materials were used and quality furniture for interior decoration was carefully selected, thus achieving the perfect combination for everyone's taste.