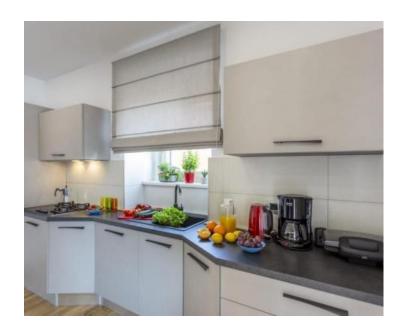

Total area is 304 m2 divided into two separate residential units.

And an additional building with a total living area of 20 m2.

The ground floor has two bedrooms, three bathrooms, a spacious modern kitchen with dining area and living room that has direct access to a covered terrace of about 40 m2. External stairs lead to the first floor where there are hall, three more bedrooms, two bathrooms, a gallery that currently serves as a playroom for children and another spacious kitchen with dining area and living room with access to a covered terrace of 22 m2.

Each floor of the house has its own electricity and water meter. Only high quality materials were used and quality furniture for interior decoration was carefully selected, thus achieving the perfect combination for everyone's taste.