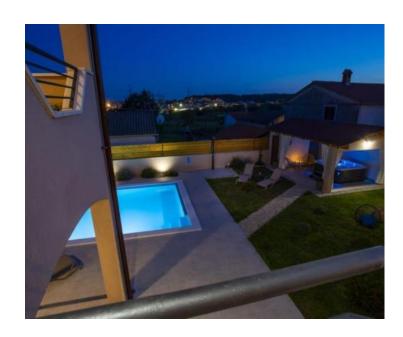

All rooms are equipped with air conditioning heating and cooling system.

The first phase for gas central heating has also been installed.

The carpentry is PVC with movable shutters.

The fenced land plot with a total area of 547 m2 contains a swimming pool of 50 m2 and a whirlpool for 5 people - hydromassage mold. There is also a summer kitchen with an outdoor grill.

Additional facilities include a mini wellness hot tub and sauna on arrival, as well as a pool engine room. The house is rented as a holiday home with a pool and is categorized with 4\*\*\*\* stars, so it can bring a good income to the future owner. There is also the possibility of arranging the maintenance of the house and garden and welcoming guests.