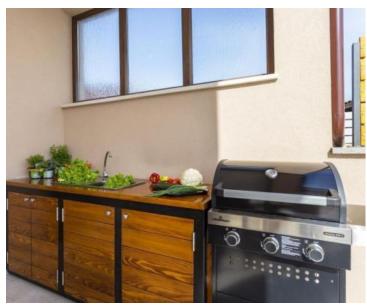

All rooms are equipped with air conditioning heating and cooling system.

The first phase for gas central heating has also been installed.

The carpentry is PVC with movable shutters.

The fenced land plot with a total area of 547 m2 contains a swimming pool of 50 m2 and a whirlpool for 5 people - hydromassage mold. There is also a summer kitchen with an outdoor grill.