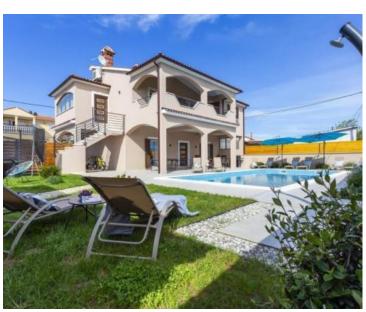

Lovely villa with **swimming pool and two residential units** in Pula area, ideal to live 365 days a year in Croatia!

This beautiful villa is located in a quiet part of Pula and is only a few minutes drive from the city center and the first beaches.

All rooms are equipped with air conditioning heating and cooling system.

The first phase for gas central heating has also been installed.

The carpentry is PVC with movable shutters.

The fenced land plot with a total area of 547 m2 contains a swimming pool of 50 m2 and a whirlpool for 5 people - hydromassage mold. There is also a summer kitchen with an outdoor grill.

Additional facilities include a mini wellness hot tub and sauna on arrival, as well as a pool engine room. The house is rented as a holiday home with a pool and is categorized with 4\*\*\*\* stars, so it can bring a good income to the future owner. There is also the possibility of arranging the maintenance of the house and garden and welcoming guests.