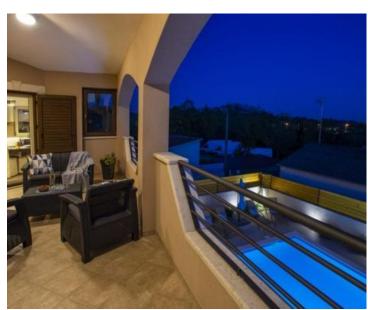

Lovely villa with **swimming pool and two residential units** in Pula area, ideal to live 365 days a year in Croatia!

This beautiful villa is located in a quiet part of Pula and is only a few minutes drive from the city center and the first beaches.

Total area is 304 m2 divided into two separate residential units.

And an additional building with a total living area of 20 m2.

The ground floor has two bedrooms, three bathrooms, a spacious modern kitchen with dining area and living room that has direct access to a covered terrace of about 40 m2. External stairs lead to the first floor where there are hall, three more bedrooms, two bathrooms, a gallery that currently serves as a playroom for children and another spacious kitchen with dining area and living room with access to a covered terrace of 22 m2.

All rooms are equipped with air conditioning heating and cooling system.

The first phase for gas central heating has also been installed.

The carpentry is PVC with movable shutters.

The fenced land plot with a total area of 547 m2 contains a swimming pool of 50 m2 and a whirlpool for 5 people - hydromassage mold. There is also a summer kitchen with an outdoor grill.