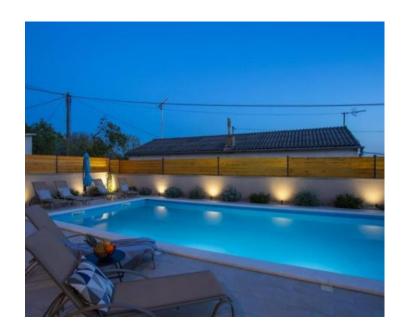

All rooms are equipped with air conditioning heating and cooling system.

The first phase for gas central heating has also been installed.

The carpentry is PVC with movable shutters.

The fenced land plot with a total area of 547 m2 contains a swimming pool of 50 m2 and a whirlpool for 5 people - hydromassage mold. There is also a summer kitchen with an outdoor grill.

Additional facilities include a mini wellness hot tub and sauna on arrival, as well as a pool engine room. The house is rented as a holiday home with a pool and is categorized with 4\*\*\*\* stars, so it can bring a good income to the future owner. There is also the possibility of arranging the maintenance of the house and garden and welcoming guests.