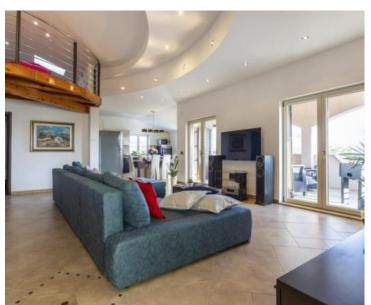

Lovely villa with **swimming pool and two residential units** in Pula area, ideal to live 365 days a year in Croatia!

This beautiful villa is located in a quiet part of Pula and is only a few minutes drive from the city center and the first beaches.

Total area is 304 m2 divided into two separate residential units.

And an additional building with a total living area of 20 m2.

The ground floor has two bedrooms, three bathrooms, a spacious modern kitchen with dining area and living room that has direct access to a covered terrace of about 40 m2. External stairs lead to the first floor where there are hall, three more bedrooms, two bathrooms, a gallery that currently serves as a playroom for children and another spacious kitchen with dining area and living room with access to a covered terrace of 22 m2.

All rooms are equipped with air conditioning heating and cooling system.

The first phase for gas central heating has also been installed.

The carpentry is PVC with movable shutters.

The fenced land plot with a total area of 547 m2 contains a swimming pool of 50 m2 and a whirlpool for 5 people - hydromassage mold. There is also a summer kitchen with an outdoor grill.