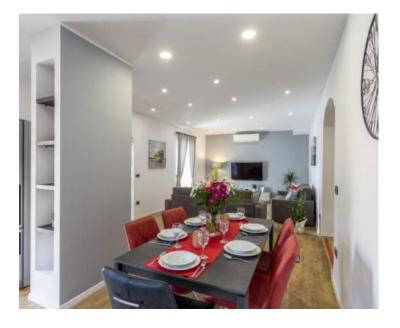

Total area is 304 m2 divided into two separate residential units.

And an additional building with a total living area of 20 m2.

The ground floor has two bedrooms, three bathrooms, a spacious modern kitchen with dining area and living room that has direct access to a covered terrace of about 40 m2. External stairs lead to the first floor where there are hall, three more bedrooms, two bathrooms, a gallery that currently serves as a playroom for children and another spacious kitchen with dining area and living room with access to a covered terrace of 22 m2.

Each floor of the house has its own electricity and water meter. Only high quality materials were used and quality furniture for interior decoration was carefully selected, thus achieving the perfect combination for everyone's taste.