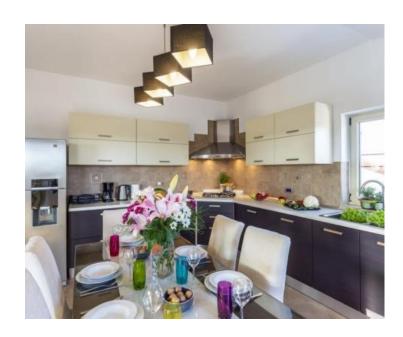

Total area is 304 m2 divided into two separate residential units.

And an additional building with a total living area of 20 m2.

The ground floor has two bedrooms, three bathrooms, a spacious modern kitchen with dining area and living room that has direct access to a covered terrace of about 40 m2. External stairs lead to the first floor where there are hall, three more bedrooms, two bathrooms, a gallery that currently serves as a playroom for children and another spacious kitchen with dining area and living room with access to a covered terrace of 22 m2.

Each floor of the house has its own electricity and water meter. Only high quality materials were used and quality furniture for interior decoration was carefully selected, thus achieving the perfect combination for everyone's taste.