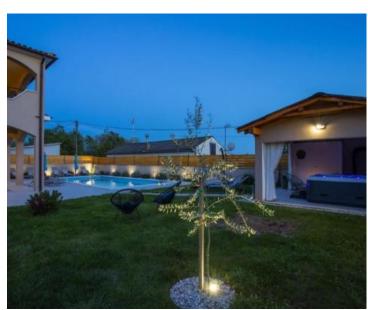

All rooms are equipped with air conditioning heating and cooling system.

The first phase for gas central heating has also been installed.

The carpentry is PVC with movable shutters.

The fenced land plot with a total area of 547 m2 contains a swimming pool of 50 m2 and a whirlpool for 5 people - hydromassage mold. There is also a summer kitchen with an outdoor grill.

Additional facilities include a mini wellness hot tub and sauna on arrival, as well as a pool engine room. The house is rented as a holiday home with a pool and is categorized with 4\*\*\*\* stars, so it can bring a good income to the future owner. There is also the possibility of arranging the maintenance of the house and garden and welcoming guests.