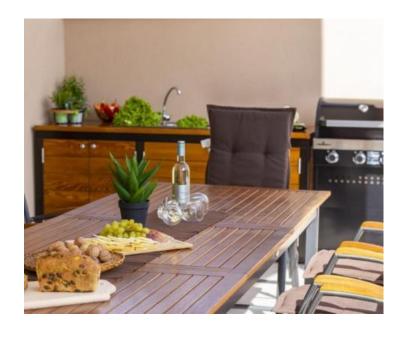

All rooms are equipped with air conditioning heating and cooling system.

The first phase for gas central heating has also been installed.

The carpentry is PVC with movable shutters.

The fenced land plot with a total area of 547 m2 contains a swimming pool of 50 m2 and a whirlpool for 5 people - hydromassage mold. There is also a summer kitchen with an outdoor grill.