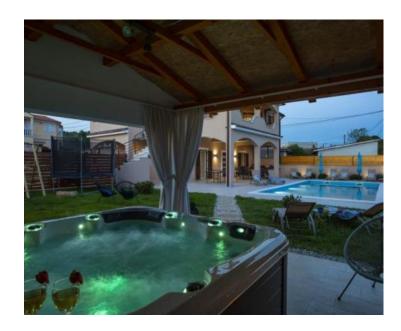

All rooms are equipped with air conditioning heating and cooling system.

The first phase for gas central heating has also been installed.

The carpentry is PVC with movable shutters.

The fenced land plot with a total area of 547 m2 contains a swimming pool of 50 m2 and a whirlpool for 5 people - hydromassage mold. There is also a summer kitchen with an outdoor grill.

Additional facilities include a mini wellness hot tub and sauna on arrival, as well as a pool engine room. The house is rented as a holiday home with a pool and is categorized with 4\*\*\*\* stars, so it can bring a good income to the future owner. There is also the possibility of arranging the maintenance of the house and garden and welcoming guests.