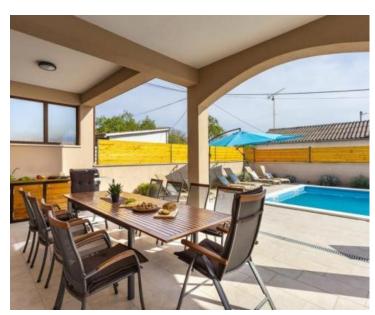

Total area is 304 m2 divided into two separate residential units.

And an additional building with a total living area of 20 m2.

The ground floor has two bedrooms, three bathrooms, a spacious modern kitchen with dining area and living room that has direct access to a covered terrace of about 40 m2. External stairs lead to the first floor where there are hall, three more bedrooms, two bathrooms, a gallery that currently serves as a playroom for children and another spacious kitchen with dining area and living room with access to a covered terrace of 22 m2.

All rooms are equipped with air conditioning heating and cooling system.

The first phase for gas central heating has also been installed.

The carpentry is PVC with movable shutters.

The fenced land plot with a total area of 547 m2 contains a swimming pool of 50 m2 and a whirlpool for 5 people - hydromassage mold. There is also a summer kitchen with an outdoor grill.

Additional facilities include a mini wellness hot tub and sauna on arrival, as well as a pool engine room. The house is rented as a holiday home with a pool and is categorized with 4\*\*\*\* stars, so it can bring a good income to the future owner. There is also the possibility of arranging the maintenance of the house and garden and welcoming guests.