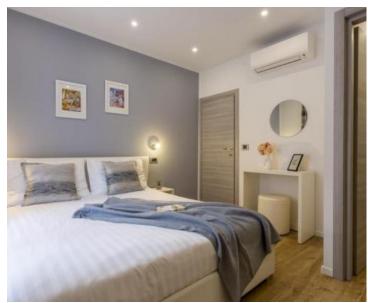

Total area is 304 m2 divided into two separate residential units.

And an additional building with a total living area of 20 m2.

The ground floor has two bedrooms, three bathrooms, a spacious modern kitchen with dining area and living room that has direct access to a covered terrace of about 40 m2. External stairs lead to the first floor where there are hall, three more bedrooms, two bathrooms, a gallery that currently serves as a playroom for children and another spacious kitchen with dining area and living room with access to a covered terrace of 22 m2.

Each floor of the house has its own electricity and water meter. Only high quality materials were used and quality furniture for interior decoration was carefully selected, thus achieving the perfect combination for everyone's taste.