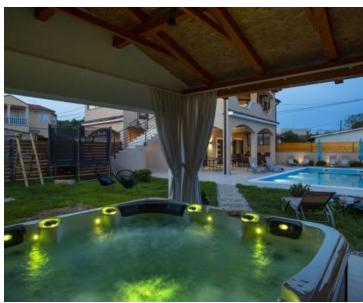

All rooms are equipped with air conditioning heating and cooling system.

The first phase for gas central heating has also been installed.

The carpentry is PVC with movable shutters.

The fenced land plot with a total area of 547 m2 contains a swimming pool of 50 m2 and a whirlpool for 5 people - hydromassage mold. There is also a summer kitchen with an outdoor grill.

Additional facilities include a mini wellness hot tub and sauna on arrival, as well as a pool engine room. The house is rented as a holiday home with a pool and is categorized with 4\*\*\*\* stars, so it can bring a good income to the future owner. There is also the possibility of arranging the maintenance of the house and garden and welcoming guests.