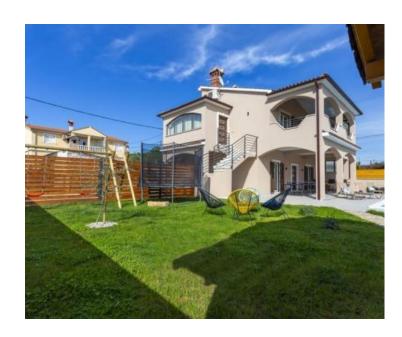

All rooms are equipped with air conditioning heating and cooling system.

The first phase for gas central heating has also been installed.

The carpentry is PVC with movable shutters.

The fenced land plot with a total area of 547 m2 contains a swimming pool of 50 m2 and a whirlpool for 5 people - hydromassage mold. There is also a summer kitchen with an outdoor grill.

This house is ideal for two families who want to spend a vacation together or live nearby, while having their own space. It is also ideal for a family that wants to rent. Sold fully furnished.

Please, inquire about the price of the property. For you info it is over 400 000 eur.