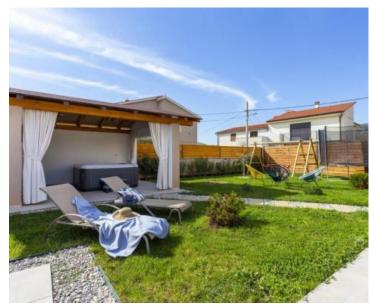

All rooms are equipped with air conditioning heating and cooling system.

The first phase for gas central heating has also been installed.

The carpentry is PVC with movable shutters.

The fenced land plot with a total area of 547 m2 contains a swimming pool of 50 m2 and a whirlpool for 5 people - hydromassage mold. There is also a summer kitchen with an outdoor grill.

Additional facilities include a mini wellness hot tub and sauna on arrival, as well as a pool engine room. The house is rented as a holiday home with a pool and is categorized with 4\*\*\*\* stars, so it can bring a good income to the future owner. There is also the possibility of arranging the maintenance of the house and garden and welcoming guests.