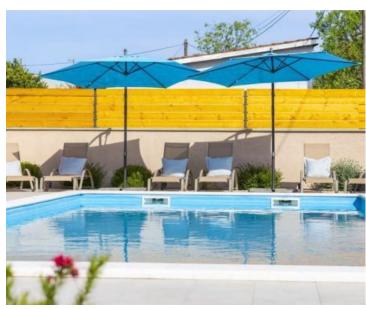

All rooms are equipped with air conditioning heating and cooling system.

The first phase for gas central heating has also been installed.

The carpentry is PVC with movable shutters.

The fenced land plot with a total area of 547 m2 contains a swimming pool of 50 m2 and a whirlpool for 5 people - hydromassage mold. There is also a summer kitchen with an outdoor grill.

Additional facilities include a mini wellness hot tub and sauna on arrival, as well as a pool engine room. The house is rented as a holiday home with a pool and is categorized with 4\*\*\*\* stars, so it can bring a good income to the future owner. There is also the possibility of arranging the maintenance of the house and garden and welcoming guests.