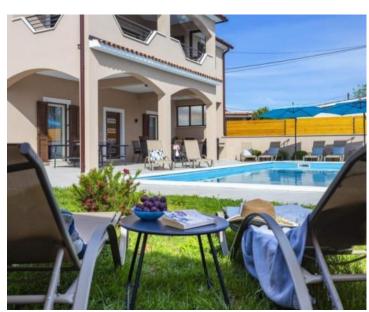

Lovely villa with **swimming pool and two residential units** in Pula area, ideal to live 365 days a year in Croatia!

This beautiful villa is located in a quiet part of Pula and is only a few minutes drive from the city center and the first beaches.

All rooms are equipped with air conditioning heating and cooling system.

The first phase for gas central heating has also been installed.

The carpentry is PVC with movable shutters.

The fenced land plot with a total area of 547 m2 contains a swimming pool of 50 m2 and a whirlpool for 5 people - hydromassage mold. There is also a summer kitchen with an outdoor grill.

Additional facilities include a mini wellness hot tub and sauna on arrival, as well as a pool engine room. The house is rented as a holiday home with a pool and is categorized with 4\*\*\*\* stars, so it can bring a good income to the future owner. There is also the possibility of arranging the maintenance of the house and garden and welcoming guests.