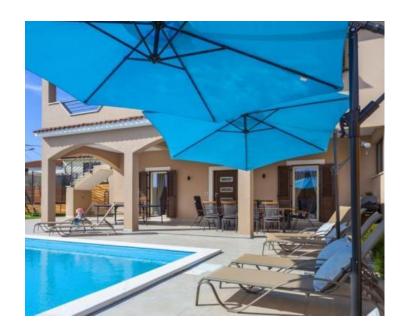

All rooms are equipped with air conditioning heating and cooling system.

The first phase for gas central heating has also been installed.

The carpentry is PVC with movable shutters.

The fenced land plot with a total area of 547 m2 contains a swimming pool of 50 m2 and a whirlpool for 5 people - hydromassage mold. There is also a summer kitchen with an outdoor grill.

Additional facilities include a mini wellness hot tub and sauna on arrival, as well as a pool engine room. The house is rented as a holiday home with a pool and is categorized with 4\*\*\*\* stars, so it can bring a good income to the future owner. There is also the possibility of arranging the maintenance of the house and garden and welcoming guests.