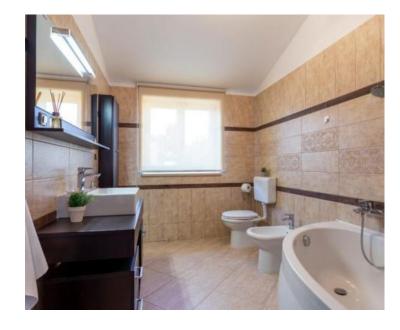

Total area is 304 m2 divided into two separate residential units.

And an additional building with a total living area of 20 m2.

The ground floor has two bedrooms, three bathrooms, a spacious modern kitchen with dining area and living room that has direct access to a covered terrace of about 40 m2. External stairs lead to the first floor where there are hall, three more bedrooms, two bathrooms, a gallery that currently serves as a playroom for children and another spacious kitchen with dining area and living room with access to a covered terrace of 22 m2.

Each floor of the house has its own electricity and water meter. Only high quality materials were used and quality furniture for interior decoration was carefully selected, thus achieving the perfect combination for everyone's taste.