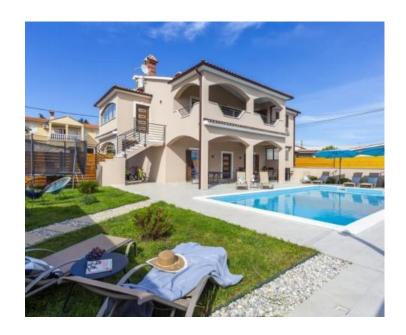

All rooms are equipped with air conditioning heating and cooling system.

The first phase for gas central heating has also been installed.

The carpentry is PVC with movable shutters.

The fenced land plot with a total area of 547 m2 contains a swimming pool of 50 m2 and a whirlpool for 5 people - hydromassage mold. There is also a summer kitchen with an outdoor grill.

This house is ideal for two families who want to spend a vacation together or live nearby, while having their own space. It is also ideal for a family that wants to rent. Sold fully furnished.

Please, inquire about the price of the property. For you info it is over 400 000 eur.