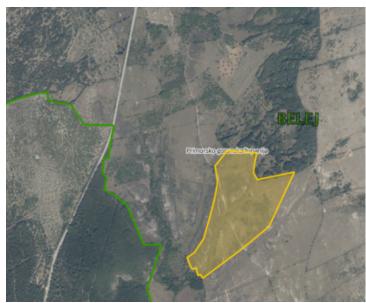

RefRE-AB-P-301TypeLand plotRegionOther islands

LocationCresFront lineNoSea viewYesDistance to sea1000 mPlot size100106 sqmPrice€ 600 630

Fantastic land plot in Belej area of Cres island with sea views! It is 1 km from the sea!
Land plot has surface of 100 106 sq.m.
It is perfect for vineyard or olive grove.
Price is just cca. 6-6,5 eur per sq.m.