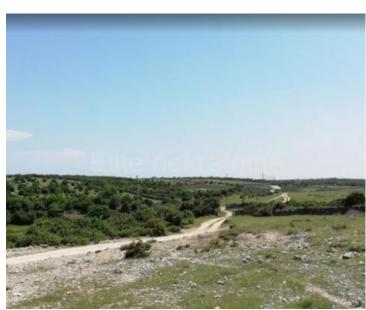

RefRE-AB-P-301TypeLand plotRegionOther islands

LocationCresFront lineNoSea viewYesDistance to sea1000 mPlot size100106 sqmPrice€ 600 630

Fantastic land plot in Belej area of Cres island with sea views! It is 1 km from the sea!
Land plot has surface of 100 106 sq.m.
It is perfect for vineyard or olive grove.
Price is just cca. 6-6,5 eur per sq.m.