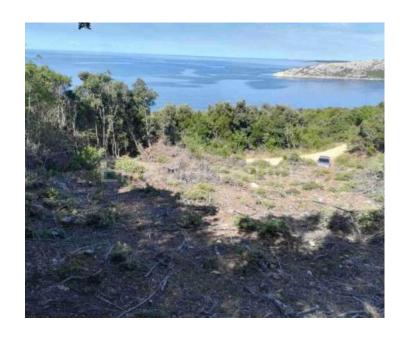

RefRE-AB-P-301TypeLand plotRegionOther islands

LocationCresFront lineNoSea viewYesDistance to sea1000 mPlot size100106 sqmPrice€ 600 630

Fantastic land plot in Belej area of Cres island with sea views! It is 1 km from the sea!
Land plot has surface of 100 106 sq.m.
It is perfect for vineyard or olive grove.
Price is just cca. 6-6,5 eur per sq.m.