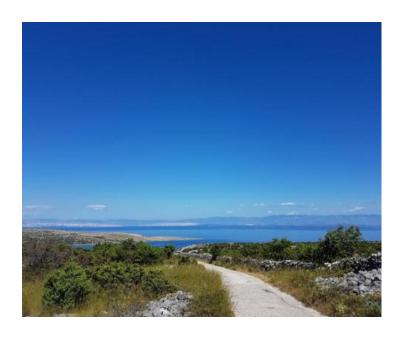

RefRE-AB-P-301TypeLand plotRegionOther islands

LocationCresFront lineNoSea viewYesDistance to sea1000 mPlot size100106 sqmPrice€ 600 630

Fantastic land plot in Belej area of Cres island with sea views! It is 1 km from the sea!
Land plot has surface of 100 106 sq.m.
It is perfect for vineyard or olive grove.
Price is just cca. 6-6,5 eur per sq.m.