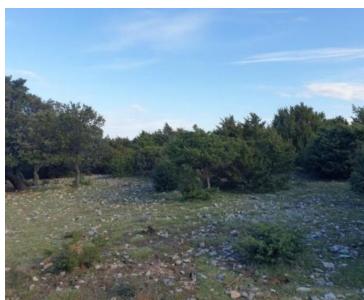

RefRE-AB-P-301TypeLand plotRegionOther islands

LocationCresFront lineNoSea viewYesDistance to sea1000 mPlot size100106 sqmPrice€ 600 630

Fantastic land plot in Belej area of Cres island with sea views! It is 1 km from the sea!
Land plot has surface of 100 106 sq.m.
It is perfect for vineyard or olive grove.
Price is just cca. 6-6,5 eur per sq.m.