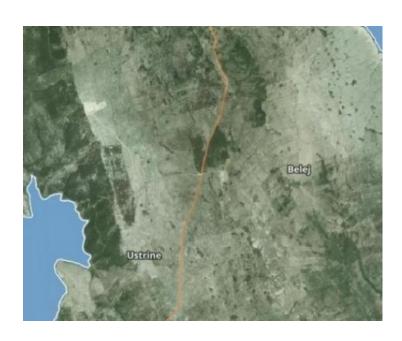

RefRE-AB-P-301TypeLand plotRegionOther islands

LocationCresFront lineNoSea viewYesDistance to sea1000 mPlot size100106 sqmPrice€ 600 630

Fantastic land plot in Belej area of Cres island with sea views! It is 1 km from the sea!
Land plot has surface of 100 106 sq.m.
It is perfect for vineyard or olive grove.
Price is just cca. 6-6,5 eur per sq.m.