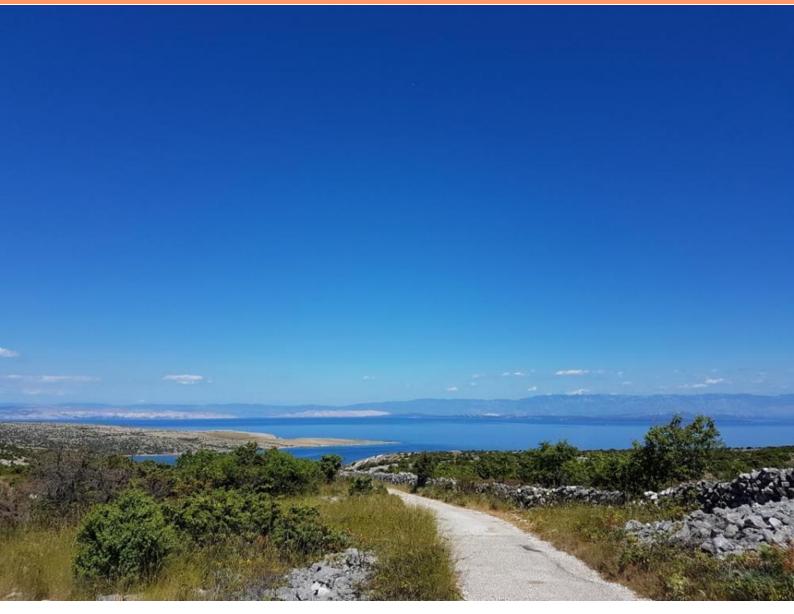

RefRE-AB-P-301TypeLand plotRegionOther islands

LocationCresFront lineNoSea viewYesDistance to sea1000 mPlot size100106 sqmPrice€ 600 630

Fantastic land plot in Belej area of Cres island with sea views! It is 1 km from the sea!
Land plot has surface of 100 106 sq.m.
It is perfect for vineyard or olive grove.
Price is just cca. 6-6,5 eur per sq.m.