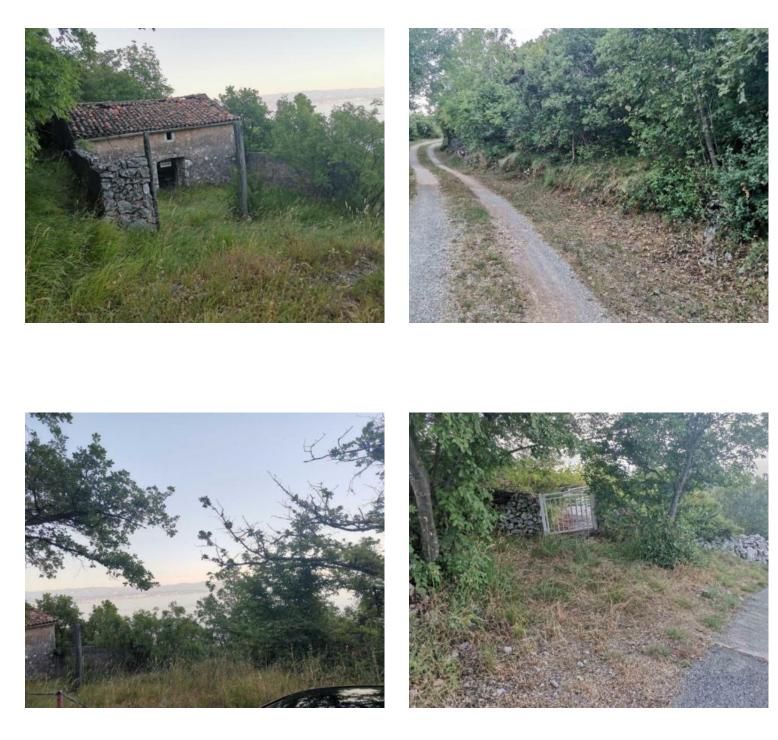

Building land with panoramic Kvarner Bay views for building a villa with pool in Mošćenička Draga, Mošćenice! Total area is - 4300 m2 located above Mošćenička Draga. Land is meant for a family house / apartments / house for rent with pool / holiday house with pool.

Ideal orientation towards the sun and the sea. This land is located within the scope of the spatial plan, in the built-up part of the settlement.

Access is by asphalt road and all infrastructure is nearby.

There are two antiquities on the terrain and the terrain itself can be divided into three terrains with a panoramic view of Kvarner.

Image is a rough AI villa simulation for this land.

Overall additional expenses borne by the Buyer of real estate in Croatia are around 7% of property cost in total, which includes: property transfer tax (3% of property value), agency/brokerage commission (3%+VAT on commission), advocate fee (cca 1%), notary fee, court registration fee and official certified translation expenses. Agency/brokerage agreement is signed prior to visiting properties.