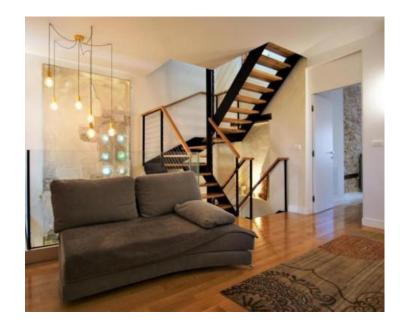

Just refurbished stylish stone hosue in Bale!

Total area is 240 sq.m.

Fantastic design with lots of modern architectural solutions that make it completely modern but leaves authentic.

The house is divided into a ground floor, two floors and an attic.

This beautiful house is one of the truly special properties due to its complete design, unique pieces of lighting and special details.

The price does not include furniture (possibility of purchase by agreement).