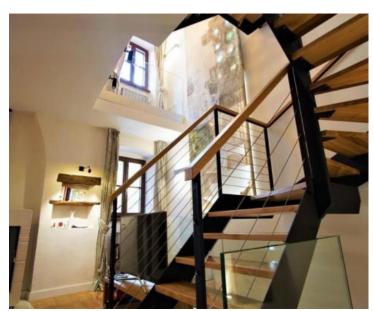

Just refurbished stylish stone hosue in Bale!

Total area is 240 sq.m.

Fantastic design with lots of modern architectural solutions that make it completely modern but leaves authentic.

The house is divided into a ground floor, two floors and an attic.

On the ground floor we find a spacious, modern kitchen with dining area, living room and toilet.

Upstairs there are three bedrooms each with its own bathroom which contributes to a special dimension of privacy, living room, small kitchen with dining area. One of the bathrooms has a jacuzzi which allows for a relaxation treatment in your own home!

This beautiful house is one of the truly special properties due to its complete design, unique pieces of lighting and special details.

The price does not include furniture (possibility of purchase by agreement).