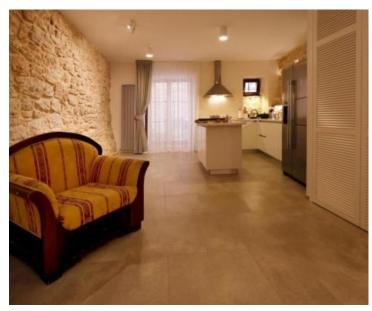

Just refurbished stylish stone hosue in Bale!

Total area is 240 sq.m.

Fantastic design with lots of modern architectural solutions that make it completely modern but leaves authentic.

The house is divided into a ground floor, two floors and an attic.

On the ground floor we find a spacious, modern kitchen with dining area, living room and toilet.

Upstairs there are three bedrooms each with its own bathroom which contributes to a special dimension of privacy, living room, small kitchen with dining area. One of the bathrooms has a jacuzzi which allows for a relaxation treatment in your own home!

This beautiful house is one of the truly special properties due to its complete design, unique pieces of lighting and special details.

The price does not include furniture (possibility of purchase by agreement).