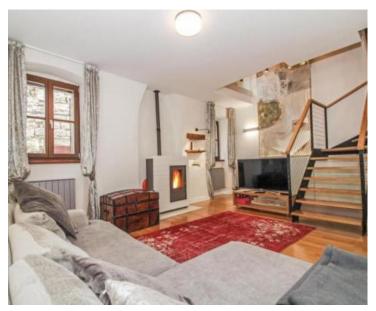

Just refurbished stylish stone hosue in Bale!

Total area is 240 sq.m.

Fantastic design with lots of modern architectural solutions that make it completely modern but leaves authentic.

The house is divided into a ground floor, two floors and an attic.

On the ground floor we find a spacious, modern kitchen with dining area, living room and toilet.

Upstairs there are three bedrooms each with its own bathroom which contributes to a special dimension of privacy, living room, small kitchen with dining area. One of the bathrooms has a jacuzzi which allows for a relaxation treatment in your own home!

This beautiful house is one of the truly special properties due to its complete design, unique pieces of lighting and special details.

The price does not include furniture (possibility of purchase by agreement).