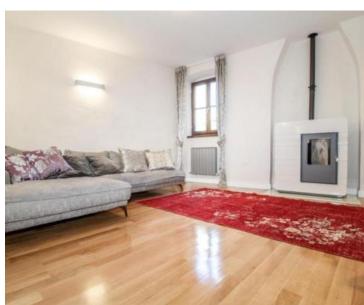

Just refurbished stylish stone hosue in Bale!

Total area is 240 sq.m.

Fantastic design with lots of modern architectural solutions that make it completely modern but leaves authentic.

The house is divided into a ground floor, two floors and an attic.

On the ground floor we find a spacious, modern kitchen with dining area, living room and toilet.

Upstairs there are three bedrooms each with its own bathroom which contributes to a special dimension of privacy, living room, small kitchen with dining area. One of the bathrooms has a jacuzzi which allows for a relaxation treatment in your own home!