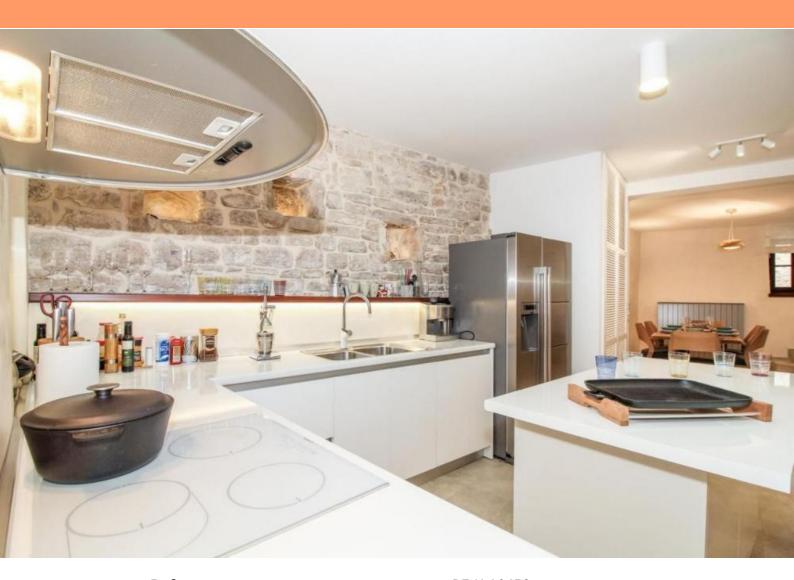

Just refurbished stylish stone hosue in Bale!

Total area is 240 sq.m.

Fantastic design with lots of modern architectural solutions that make it completely modern but leaves authentic.

The house is divided into a ground floor, two floors and an attic.

On the ground floor we find a spacious, modern kitchen with dining area, living room and toilet.

Upstairs there are three bedrooms each with its own bathroom which contributes to a special dimension of privacy, living room, small kitchen with dining area. One of the bathrooms has a jacuzzi which allows for a relaxation treatment in your own home!