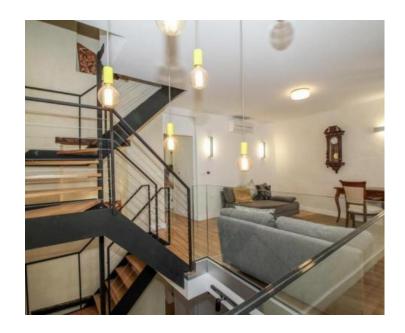

Just refurbished stylish stone hosue in Bale!

Total area is 240 sq.m.

Fantastic design with lots of modern architectural solutions that make it completely modern but leaves authentic.

The house is divided into a ground floor, two floors and an attic.

On the ground floor we find a spacious, modern kitchen with dining area, living room and toilet.

Upstairs there are three bedrooms each with its own bathroom which contributes to a special dimension of privacy, living room, small kitchen with dining area. One of the bathrooms has a jacuzzi which allows for a relaxation treatment in your own home!