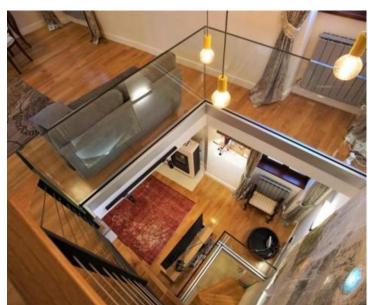

Just refurbished stylish stone hosue in Bale!

Total area is 240 sq.m.

Fantastic design with lots of modern architectural solutions that make it completely modern but leaves authentic.

The house is divided into a ground floor, two floors and an attic.

On the ground floor we find a spacious, modern kitchen with dining area, living room and toilet.

Upstairs there are three bedrooms each with its own bathroom which contributes to a special dimension of privacy, living room, small kitchen with dining area. One of the bathrooms has a jacuzzi which allows for a relaxation treatment in your own home!

This beautiful house is one of the truly special properties due to its complete design, unique pieces of lighting and special details.

The price does not include furniture (possibility of purchase by agreement).