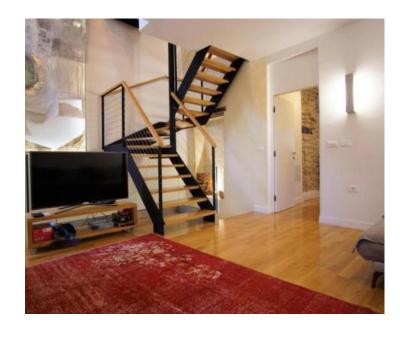

Just refurbished stylish stone hosue in Bale!

Total area is 240 sq.m.

Fantastic design with lots of modern architectural solutions that make it completely modern but leaves authentic.

The house is divided into a ground floor, two floors and an attic.

This beautiful house is one of the truly special properties due to its complete design, unique pieces of lighting and special details.

The price does not include furniture (possibility of purchase by agreement).