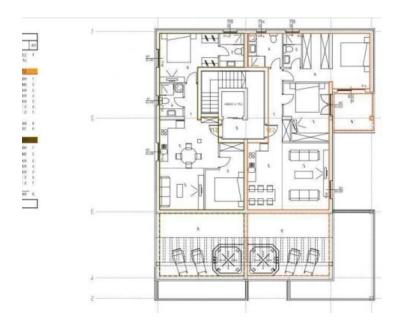

Ref RE-LB11231

**Type** New development

**Region** Dalmatia > Trogir, Ciovo

LocationCiovoFront lineNoSea viewYesDistance to sea300 mFloorspace58 sqm

No. of bedrooms 2 No. of bathrooms 1

**Price** € 200 000

Luxury new complex on Ciovo with common swimming pool, elevator, parking area and garage! Just 300 meters from the beach!

| Just 300 meters from the beach!                                                                                                                                                                                                                              |
|--------------------------------------------------------------------------------------------------------------------------------------------------------------------------------------------------------------------------------------------------------------|
| The following apartments are available:                                                                                                                                                                                                                      |
| S1-130 000                                                                                                                                                                                                                                                   |
| S2-175 000                                                                                                                                                                                                                                                   |
| S3-135 000                                                                                                                                                                                                                                                   |
| S4-138000                                                                                                                                                                                                                                                    |
| S5-175000                                                                                                                                                                                                                                                    |
| S6-143000                                                                                                                                                                                                                                                    |
| S7-145000                                                                                                                                                                                                                                                    |
| S8-185000                                                                                                                                                                                                                                                    |
| S9-150000                                                                                                                                                                                                                                                    |
| S10-250000                                                                                                                                                                                                                                                   |
| S11-200 000                                                                                                                                                                                                                                                  |
| Garage places are offered for sale for extra 15 000 eur per place.                                                                                                                                                                                           |
|                                                                                                                                                                                                                                                              |
| Bank Financing:                                                                                                                                                                                                                                              |
| Credit Conditions Summary for Croatian Nationals Living and Working Abroad, and Foreign Nationals Withou Residency in Croatia (brief summary of 4-5 Croatian banks practice). Banks set different conditions for Croatian and non-Croatian passport holders. |
| 1/                                                                                                                                                                                                                                                           |
|                                                                                                                                                                                                                                                              |