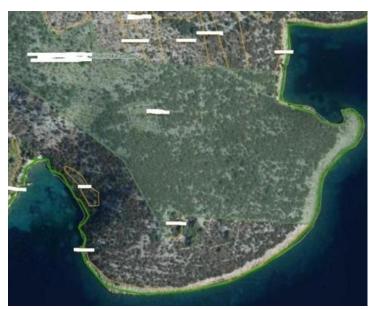

Ref Type RE-LB11029 Land plot

| Region          | Dalmatia › Sibenik |
|-----------------|--------------------|
| Location        | Sevid              |
| Front line      | Yes                |
| Sea view        | Yes                |
| Distance to sea | 1 m                |
| Floorspace      | 400 sqm            |
| Plot size       | 30000 sqm          |
| Price           | € 1 000 000        |
|                 |                    |

Waterfront land for sale in Sevid with amazing sea views! Total area is 76 000 sq.m. It is possible to buy just 30 000 sq.m. (agricultural land). In accordance with Croatian laws a villa of max 400 sq.m. can be built on this land. There is central water and electricity which is rare in this area. Land size for 30 000 sq.m. is 10 meters wide, 300 meters long. Price for 30 000 sq.m. is cca. 1 mln euro.