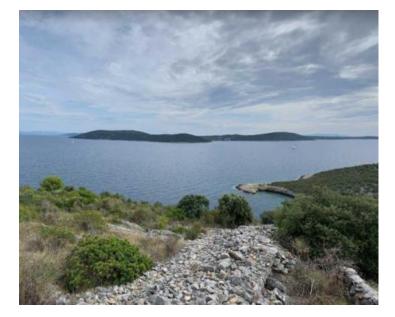

Ref Type RE-LB11029 Land plot

| Region          | Dalmatia › Sibenik |
|-----------------|--------------------|
| Location        | Sevid              |
| Front line      | Yes                |
| Sea view        | Yes                |
| Distance to sea | 1 m                |
| Floorspace      | 400 sqm            |
| Plot size       | 30000 sqm          |
| Price           | € 1 000 000        |
|                 |                    |

Waterfront land for sale in Sevid with amazing sea views! Total area is 76 000 sq.m. It is possible to buy just 30 000 sq.m. (agricultural land). In accordance with Croatian laws a villa of max 400 sq.m. can be built on this land. There is central water and electricity which is rare in this area. Land size for 30 000 sq.m. is 10 meters wide, 300 meters long. Price for 30 000 sq.m. is cca. 1 mln euro.