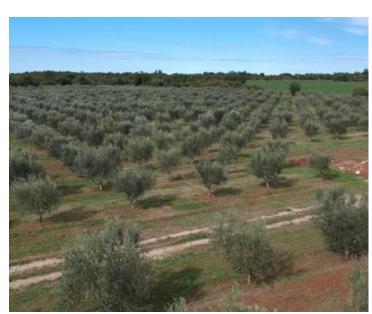

There are 1500 live trees (10 years old).

Perfect soil for the olives.

There is a ready-made project of service-residential building of 680 sq.m. with 50 sq.m. swimming pool (168 sq.m. of that is meant for storage and production spaces, the rest can be used as tourist apartments for rural tourism).