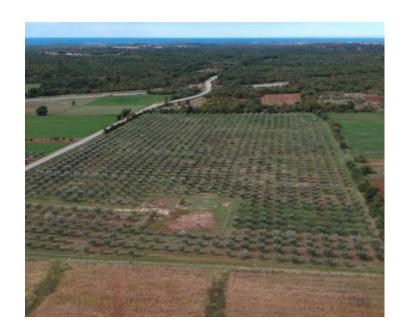

RefRE-U-5782TypeLand plotRegionIstria → PorecLocationSveti Lovreč

Front line No Sea view No

 Plot size
 61250 sqm

 Price
 € 820 000

Unique olive grove for sale in Porec area in Sveto Lovrec!

Total area of land is 61250 sq.m.

There are 1500 live trees (10 years old).

Perfect soil for the olives.

There is a ready-made project of service-residential building of 680 sq.m. with 50 sq.m. swimming pool (168 sq.m. of that is meant for storage and production spaces, the rest can be used as tourist apartments for rural tourism).