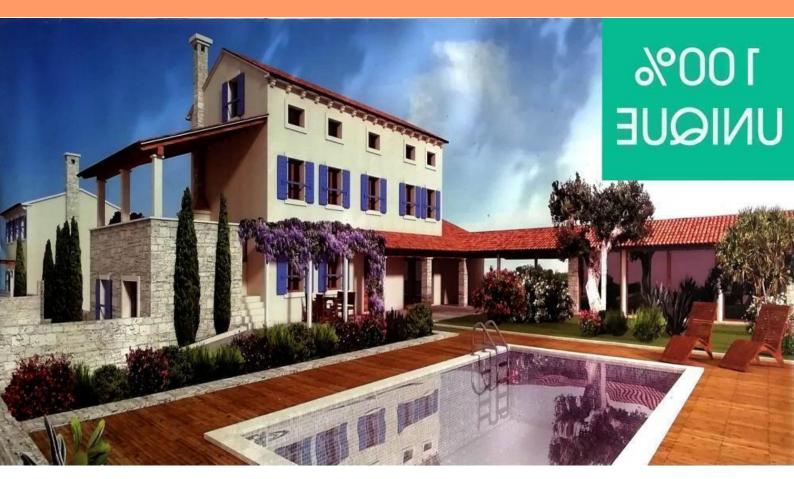

There are 1500 live trees (10 years old).

Perfect soil for the olives.

There is a ready-made project of service-residential building of 680 sq.m. with 50 sq.m. swimming pool (168 sq.m. of that is meant for storage and production spaces, the rest can be used as tourist apartments for rural tourism).