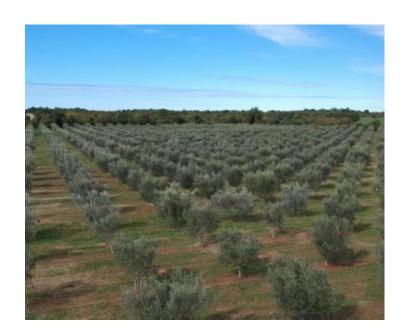

There are 1500 live trees (10 years old).

Perfect soil for the olives.

There is a ready-made project of service-residential building of 680 sq.m. with 50 sq.m. swimming pool (168 sq.m. of that is meant for storage and production spaces, the rest can be used as tourist apartments for rural tourism).