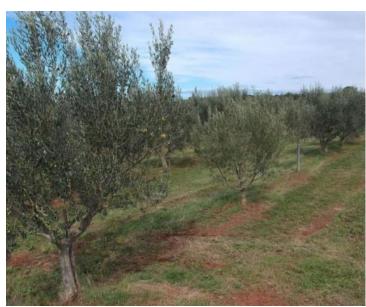

There are 1500 live trees (10 years old).

Perfect soil for the olives.

There is a ready-made project of service-residential building of 680 sq.m. with 50 sq.m. swimming pool (168 sq.m. of that is meant for storage and production spaces, the rest can be used as tourist apartments for rural tourism).