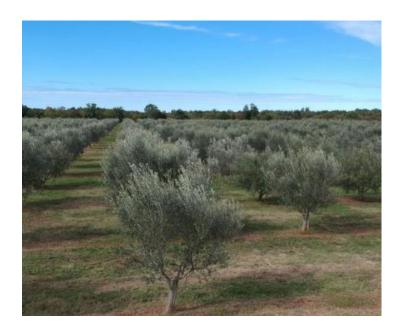

There are 1500 live trees (10 years old).

Perfect soil for the olives.

There is a ready-made project of service-residential building of 680 sq.m. with 50 sq.m. swimming pool (168 sq.m. of that is meant for storage and production spaces, the rest can be used as tourist apartments for rural tourism).