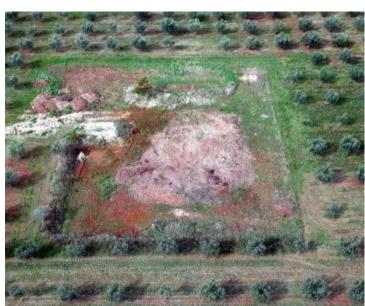

RefRE-U-5782TypeLand plotRegionIstria → PorecLocationSveti Lovreč

Front line No Sea view No

 Plot size
 61250 sqm

 Price
 € 820 000

Unique olive grove for sale in Porec area in Sveto Lovrec!

Total area of land is 61250 sq.m.

Fantastic estate with great potential!

LEGAL NOTE: If you are Non-Croatian citizen, formation of Croatian company will be required for purchase.

Overall additional expenses borne by the Buyer of real estate in Croatia are around 7% of property cost in total, which includes: property transfer tax (3% of property value), agency/brokerage commission (3%+VAT on commission), advocate fee (cca 1%), notary fee, court registration fee and official certified translation expenses. Agency/brokerage agreement is signed prior to visiting properties.