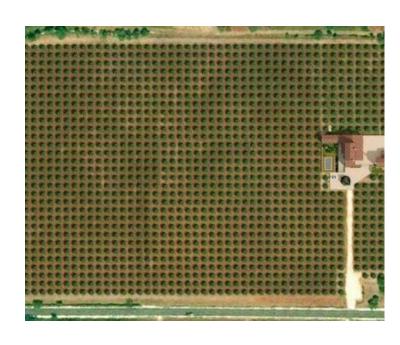

RefRE-U-5782TypeLand plotRegionIstria → PorecLocationSveti Lovreč

Front line No Sea view No

 Plot size
 61250 sqm

 Price
 € 820 000

Unique olive grove for sale in Porec area in Sveto Lovrec!

Total area of land is 61250 sq.m.

There are 1500 live trees (10 years old).

Perfect soil for the olives.

There is a ready-made project of service-residential building of 680 sq.m. with 50 sq.m. swimming pool (168 sq.m. of that is meant for storage and production spaces, the rest can be used as tourist apartments for rural tourism).