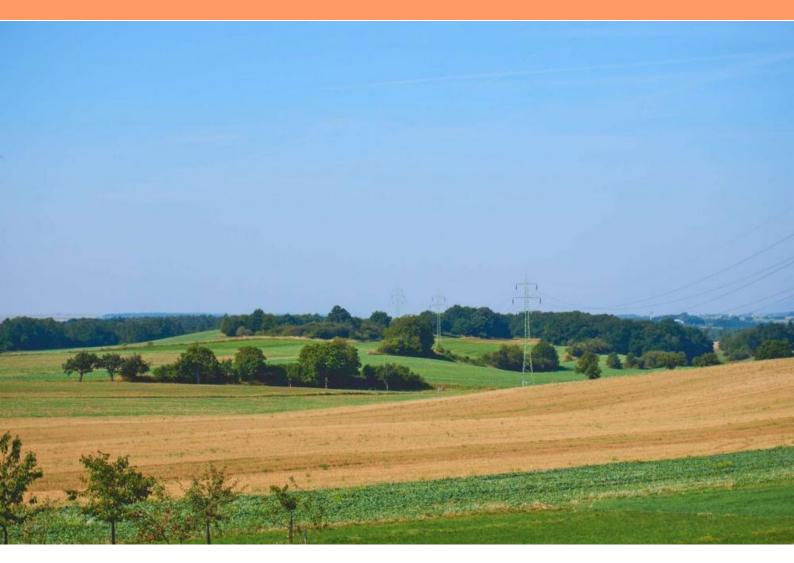

RefRE-U-8449TypeLand plotRegionIstria > PulaLocationKrnica, Marčana

Front line No Sea view No

 Distance to sea
 10000 m

 Floorspace
 59 sqm

 Plot size
 58811 sqm

 Price
 € 235 000

Large agricultural land for sale in the area of Krnica.

Total area is 58811 sq.m.

As the land is more than 30.000 sq.m. a service building of max.400 sq.m. is possible to construct.

LEGAL NOTE: Non-Croatians citizens should set up a Croatian company to buy agricultural land.