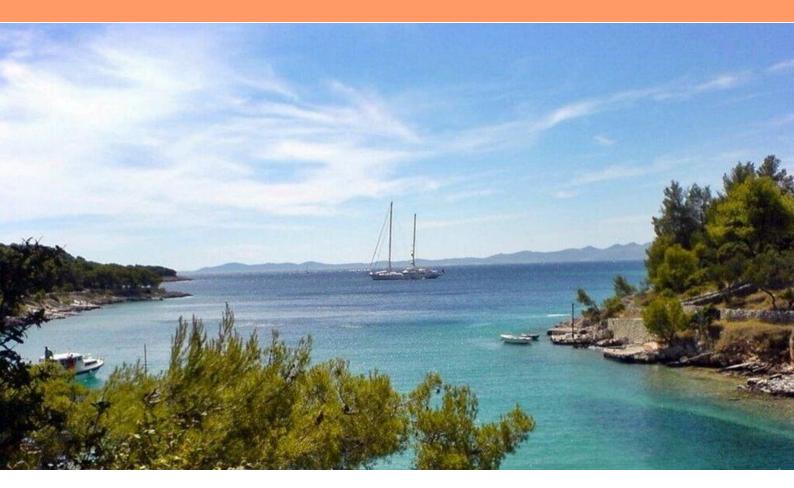

Ref RE-LB10974
Type Land plot

**Region** Dalmatia > Island Brac

LocationMilnaFront lineYesSea viewYesDistance to sea2 m

 Plot size
 10000 sqm

 Price
 € 6 000 000

We will be happy to demonstrate you an attractive plot of land on Brač in the first row to the sea on the south side (Milna area).

The land is 10 000 sq.m. by the sea, and it is possible to buy 1/3 of the land.

This is one of the few remaining locations where it is possible to build right next to the sea.

It is possible to build 3 exclusive villas, each on 3300 m2 or even 15 villas. Preparation of UPU is required. Price 600€ / sqm

There is central water and electricity!

This is one of the few remaining locations where construction by the sea is possible. It is an ideal location for Onassis-style villa, luxurious retreat.

Overall additional expenses borne by the Buyer of real estate in Croatia are around 7% of property cost in total, which includes: property transfer tax (3% of property value), agency/brokerage commission (3%+VAT on commission), advocate fee (cca 1%), notary fee, court registration fee and official certified translation expenses. Agency/brokerage agreement is signed prior to visiting properties.