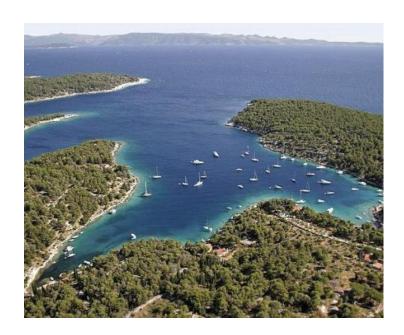

Ref RE-LB10974
Type Land plot

**Region** Dalmatia > Island Brac

LocationMilnaFront lineYesSea viewYesDistance to sea2 m

 Plot size
 10000 sqm

 Price
 € 6 000 000

We will be happy to demonstrate you an attractive plot of land on Brač in the first row to the sea on the south side (Milna area).

The land is 10 000 sq.m. by the sea, and it is possible to buy 1/3 of the land.

This is one of the few remaining locations where it is possible to build right next to the sea.

It is possible to build 3 exclusive villas, each on 3300 m2 or even 15 villas. Preparation of UPU is required. Price 600€ / sqm

There is central water and electricity!

This is one of the few remaining locations where construction by the sea is possible. It is an ideal location for Onassis-style villa, luxurious retreat.

Overall additional expenses borne by the Buyer of real estate in Croatia are around 7% of property cost in total, which includes: property transfer tax (3% of property value), agency/brokerage commission (3%+VAT on commission), advocate fee (cca 1%), notary fee, court registration fee and official certified translation expenses. Agency/brokerage agreement is signed prior to visiting properties.