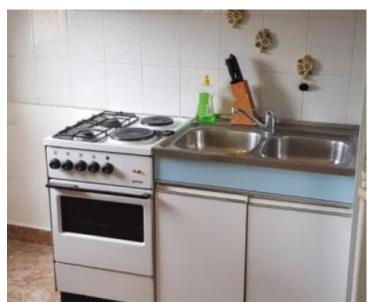

The ground floor apartment consists of a living room, kitchen, storage room, one bedroom, bathroom and terrace.

Business space on the ground floor consists of two bedrooms, living room, kitchen, bathroom and enclosed veranda.