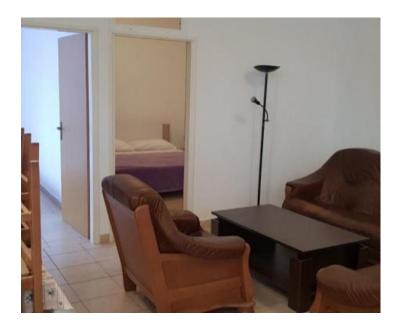

The ground floor apartment consists of a living room, kitchen, storage room, one bedroom, bathroom and terrace.

Business space on the ground floor consists of two bedrooms, living room, kitchen, bathroom and enclosed veranda.

The first floor consists of a living room, kitchen with dining area, pantry, three bedrooms, bathroom and toilet and has its own exit to a beautiful terrace overlooking Premantura, nature and greenery. Each apartment and office space has its own entrance and terraces, and they have in common a large yard with an outdoor grill.