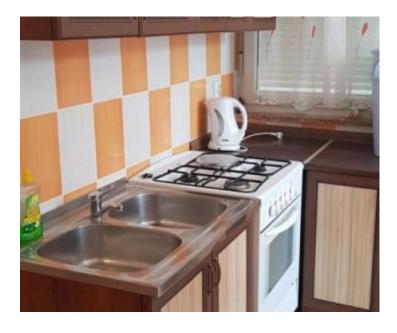

The ground floor apartment consists of a living room, kitchen, storage room, one bedroom, bathroom and terrace.

Business space on the ground floor consists of two bedrooms, living room, kitchen, bathroom and enclosed veranda.

The first floor consists of a living room, kitchen with dining area, pantry, three bedrooms, bathroom and toilet and has its own exit to a beautiful terrace overlooking Premantura, nature and greenery. Each apartment and office space has its own entrance and terraces, and they have in common a large yard with an outdoor grill.