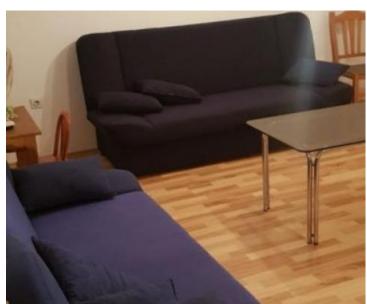

Mini-hotel with three separate apartments on two floors and a basement in a quiet fishing village, 14 rooms, 6 bedrooms.

The basement is about 20 m2 and serves as a tavern. The ground floor consists of an apartment and office space.

The ground floor apartment consists of a living room, kitchen, storage room, one bedroom, bathroom and terrace.

Business space on the ground floor consists of two bedrooms, living room, kitchen, bathroom and enclosed veranda.

The first floor consists of a living room, kitchen with dining area, pantry, three bedrooms, bathroom and toilet and has its own exit to a beautiful terrace overlooking Premantura, nature and greenery. Each apartment and office space has its own entrance and terraces, and they have in common a large yard with an outdoor grill.