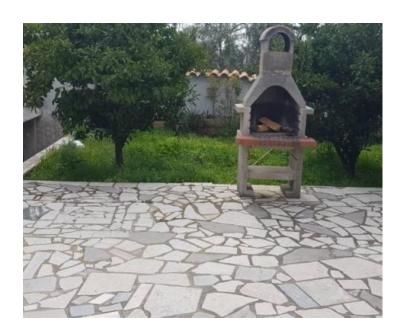

The first floor consists of a living room, kitchen with dining area, pantry, three bedrooms, bathroom and toilet and has its own exit to a beautiful terrace overlooking Premantura, nature and greenery. Each apartment and office space has its own entrance and terraces, and they have in common a large yard with an outdoor grill.