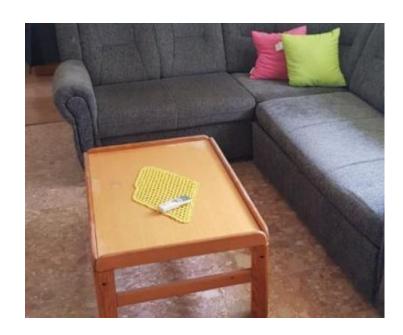

The ground floor apartment consists of a living room, kitchen, storage room, one bedroom, bathroom and terrace.

Business space on the ground floor consists of two bedrooms, living room, kitchen, bathroom and enclosed veranda.

The first floor consists of a living room, kitchen with dining area, pantry, three bedrooms, bathroom and toilet and has its own exit to a beautiful terrace overlooking Premantura, nature and greenery. Each apartment and office space has its own entrance and terraces, and they have in common a large yard with an outdoor grill.