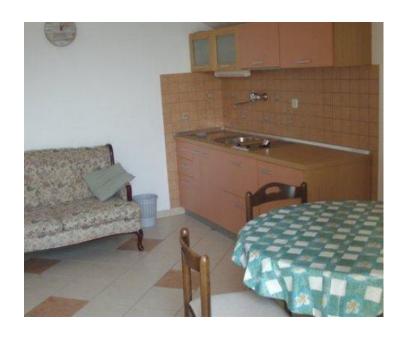

Ref RE-LB892 Type House

**Region** Dalmatia > Sibenik

LocationPrvicFront lineYesSea viewYesDistance to sea5 mFloorspace290 sqmPlot size910 sqm

No. of bedrooms 6
No. of bathrooms 3

**Price** € 455 000

Unique house for sale on a wonderful location, first row by the sea, on a beautiful island of Prvić in Vodice area! It can be equally perfect as a family house and as a mini-hotel!

The house benefits an open sea view and summer boat pier in front of the building which is one of it's key advantages.

Total surface is 290 sq.m. Land plot is 910 sq.m.

It consists of 3 separate apartments: one on the ground floor and two more apartments on the first floor. There are in total three large balconies and two spacious terraces.