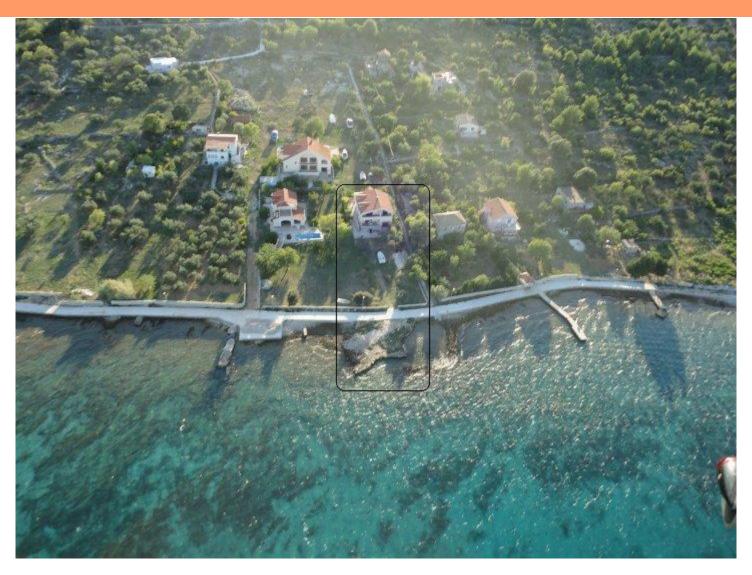

Ref RE-LB892 Type House

**Region** Dalmatia > Sibenik

LocationPrvicFront lineYesSea viewYesDistance to sea5 mFloorspace290 sqmPlot size910 sqm

No. of bedrooms 6
No. of bathrooms 3

**Price** € 455 000

Unique house for sale on a wonderful location, first row by the sea, on a beautiful island of Prvić in Vodice area! It can be equally perfect as a family house and as a mini-hotel!

The house benefits an open sea view and summer boat pier in front of the building which is one of it's key advantages.

Total surface is 290 sq.m. Land plot is 910 sq.m.

It consists of 3 separate apartments: one on the ground floor and two more apartments on the first floor. There are in total three large balconies and two spacious terraces.

There is a landscaped garden in front of the house with BBQ zone.

The house has a basement and a garage of 30 m2. On one part of the land plot there are built foundations for a garage of 40m2.

The additional beauty of this property is a small olive garden with eight olive trees.