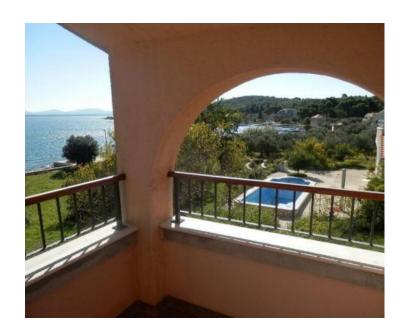

Ref RE-LB892 Type House

**Region** Dalmatia > Sibenik

LocationPrvicFront lineYesSea viewYesDistance to sea5 mFloorspace290 sqmPlot size910 sqm

No. of bedrooms 6
No. of bathrooms 3

**Price** € 455 000

Unique house for sale on a wonderful location, first row by the sea, on a beautiful island of Prvić in Vodice area! It can be equally perfect as a family house and as a mini-hotel!

The house benefits an open sea view and summer boat pier in front of the building which is one of it's key advantages.

Total surface is 290 sq.m. Land plot is 910 sq.m.

It consists of 3 separate apartments: one on the ground floor and two more apartments on the first floor. There are in total three large balconies and two spacious terraces.

There is a landscaped garden in front of the house with BBQ zone.

The house has a basement and a garage of 30 m2. On one part of the land plot there are built foundations for a garage of 40m2.

The additional beauty of this property is a small olive garden with eight olive trees.