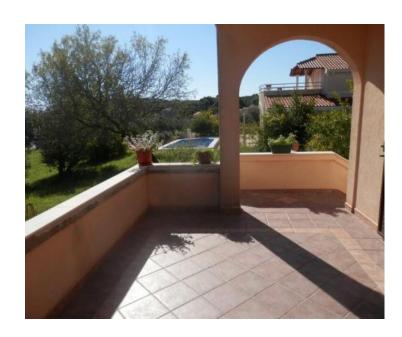

The house benefits an open sea view and summer boat pier in front of the building which is one of it's key advantages.

Total surface is 290 sq.m. Land plot is 910 sq.m.

It consists of 3 separate apartments: one on the ground floor and two more apartments on the first floor. There are in total three large balconies and two spacious terraces.

There is a landscaped garden in front of the house with BBQ zone.

The house has a basement and a garage of 30 m2. On one part of the land plot there are built foundations for a garage of 40m2.

The additional beauty of this property is a small olive garden with eight olive trees.