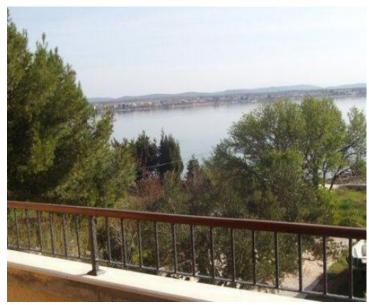

Ref RE-LB892 Type House

**Region** Dalmatia > Sibenik

LocationPrvicFront lineYesSea viewYesDistance to sea5 mFloorspace290 sqmPlot size910 sqm

No. of bedrooms 6
No. of bathrooms 3

**Price** € 455 000

Unique house for sale on a wonderful location, first row by the sea, on a beautiful island of Prvić in Vodice area! It can be equally perfect as a family house and as a mini-hotel!

The house benefits an open sea view and summer boat pier in front of the building which is one of it's key advantages.

Total surface is 290 sq.m. Land plot is 910 sq.m.

It consists of 3 separate apartments: one on the ground floor and two more apartments on the first floor. There are in total three large balconies and two spacious terraces.