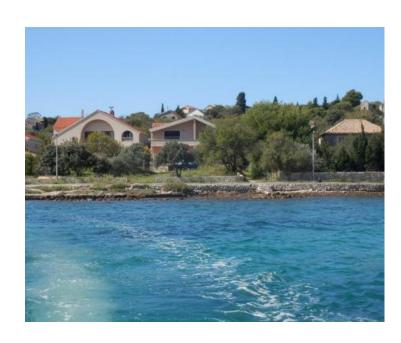

Ref RE-LB892 Type House

**Region** Dalmatia > Sibenik

LocationPrvicFront lineYesSea viewYesDistance to sea5 mFloorspace290 sqmPlot size910 sqm

No. of bedrooms 6
No. of bathrooms 3

**Price** € 455 000

Unique house for sale on a wonderful location, first row by the sea, on a beautiful island of Prvić in Vodice area! It can be equally perfect as a family house and as a mini-hotel!

The house benefits an open sea view and summer boat pier in front of the building which is one of it's key advantages.

Total surface is 290 sq.m. Land plot is 910 sq.m.

It consists of 3 separate apartments: one on the ground floor and two more apartments on the first floor. There are in total three large balconies and two spacious terraces.