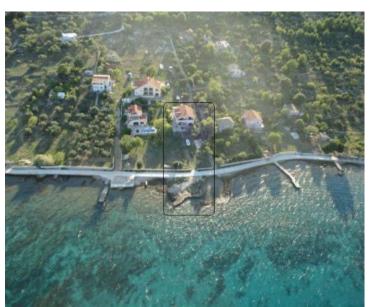

Ref RE-LB892 Type House

**Region** Dalmatia > Sibenik

LocationPrvicFront lineYesSea viewYesDistance to sea5 mFloorspace290 sqmPlot size910 sqm

No. of bedrooms 6
No. of bathrooms 3

**Price** € 455 000

Unique house for sale on a wonderful location, first row by the sea, on a beautiful island of Prvić in Vodice area! It can be equally perfect as a family house and as a mini-hotel!

The house benefits an open sea view and summer boat pier in front of the building which is one of it's key advantages.

Total surface is 290 sq.m. Land plot is 910 sq.m.

It consists of 3 separate apartments: one on the ground floor and two more apartments on the first floor. There are in total three large balconies and two spacious terraces.