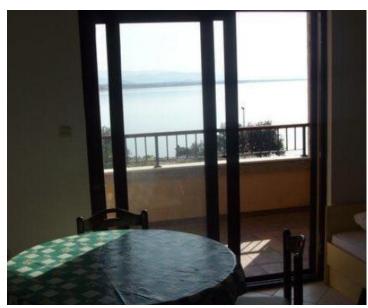

Ref RE-LB892 Type House

**Region** Dalmatia > Sibenik

LocationPrvicFront lineYesSea viewYesDistance to sea5 mFloorspace290 sqmPlot size910 sqm

No. of bedrooms 6
No. of bathrooms 3

**Price** € 455 000

Unique house for sale on a wonderful location, first row by the sea, on a beautiful island of Prvić in Vodice area! It can be equally perfect as a family house and as a mini-hotel!

The house benefits an open sea view and summer boat pier in front of the building which is one of it's key advantages.

Total surface is 290 sq.m. Land plot is 910 sq.m.

It consists of 3 separate apartments: one on the ground floor and two more apartments on the first floor. There are in total three large balconies and two spacious terraces.