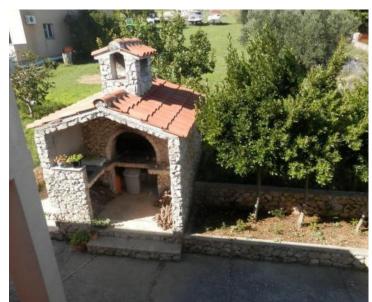

There is a landscaped garden in front of the house with BBQ zone.

The house has a basement and a garage of 30 m2. On one part of the land plot there are built foundations for a garage of 40m2.

The additional beauty of this property is a small olive garden with eight olive trees.