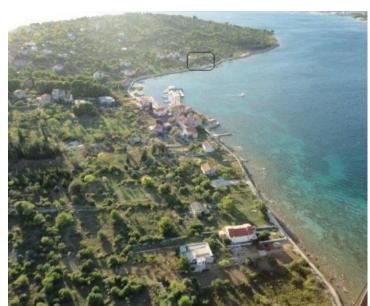

Ref RE-LB892 Type House

**Region** Dalmatia > Sibenik

LocationPrvicFront lineYesSea viewYesDistance to sea5 mFloorspace290 sqmPlot size910 sqm

No. of bedrooms 6
No. of bathrooms 3

**Price** € 455 000

Unique house for sale on a wonderful location, first row by the sea, on a beautiful island of Prvić in Vodice area! It can be equally perfect as a family house and as a mini-hotel!

House has central electric and water supply.

Prvic is a perfect island, very close to Srima, Vodice and Tribunj and yet providing max isolation and privacy.

Overall additional expenses borne by the Buyer of real estate in Croatia are around 7% of property cost in total, which includes: property transfer tax (3% of property value), agency/brokerage commission (3%+VAT on commission), advocate fee (cca 1%), notary fee, court registration fee and official certified translation expenses. Agency/brokerage agreement is signed prior to visiting properties.