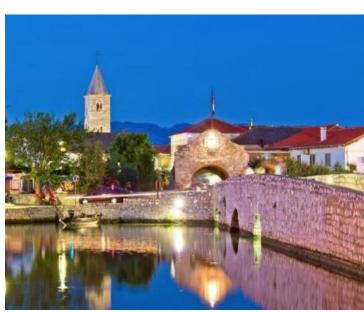

There is a covered parking projected.

Nin is very old town over Adriatic which probably recalls the traces of the Argonauts. It is now well known for its medicinal mud which reliably cures many illnesses. There is a saltworks producing salt before your very eyes and whose tradition is a thousand years old. Touching the big toe on the statue of Grgur Ninski – tradition has it-brings good luck. Indeed, one foreign portal has included it among the ten most attractive world symbols of luck. It is worth giving it a try!