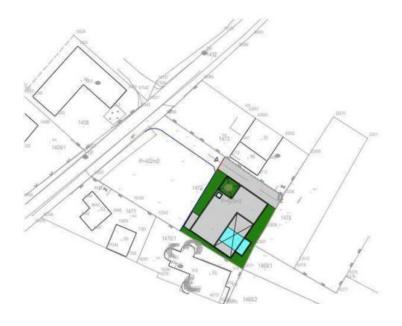

Ref RE-LB10906
Type Villa

Type Villa Region Dalmatia > Zadar

LocationNinFront lineNoSea viewYesDistance to sea300 mFloorspace400 sqmPlot size500 sqm

No. of bedrooms 3 No. of bathrooms 4

**Price** € 895 000

Modern villa under construction in Nin area just 200 meters from the sea!

Total floorspace is cca. 400 sg.m. The project can still be changed by the Buyer and adapted to his needs.

Villa offers three levels.

There is a covered parking projected.

Nin is very old town over Adriatic which probably recalls the traces of the Argonauts. It is now well known for its medicinal mud which reliably cures many illnesses. There is a saltworks producing salt before your very eyes and whose tradition is a thousand years old. Touching the big toe on the statue of Grgur Ninski – tradition has it-brings good luck. Indeed, one foreign portal has included it among the ten most attractive world symbols of luck. It is worth giving it a try!