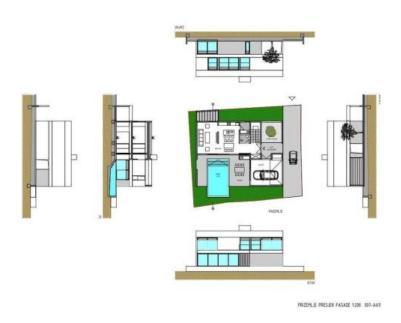

Modern villa under construction in Nin area just 200 meters from the sea!

Total floorspace is cca. 400 sg.m. The project can still be changed by the Buyer and adapted to his needs.

Villa offers three levels.

Lower level: spacious salon with open-plan kitchen, bathroom, terrace with swimming pool and sunbathing deck as well as outdoor dining area.

Upper level: hall, three bedrooms with bathrooms en-suite, terraces.

There is a covered parking projected.

Nin is very old town over Adriatic which probably recalls the traces of the Argonauts. It is now well known for its medicinal mud which reliably cures many illnesses. There is a saltworks producing salt before your very eyes and whose tradition is a thousand years old. Touching the big toe on the statue of Grgur Ninski – tradition has it-brings good luck. Indeed, one foreign portal has included it among the ten most attractive world symbols of luck. It is worth giving it a try!