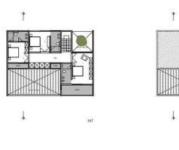

Lower level: spacious salon with open-plan kitchen, bathroom, terrace with swimming pool and sunbathing deck as well as outdoor dining area.

Upper level: hall, three bedrooms with bathrooms en-suite, terraces.