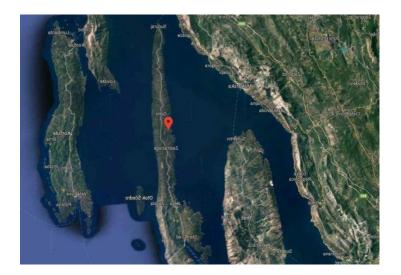

Exceptional building land for sale on the island of Hvar, first row to the sea with beautiful open sea view! It is truly a dream property for Hvar!

Land is located in one of the most beautiful bays on the Northern side of the island - Pokrivenik bay.