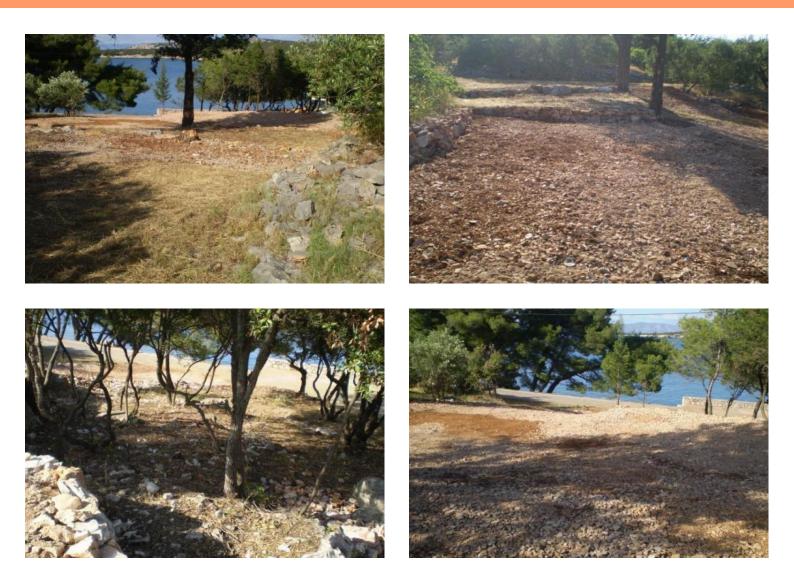

Total area of land is 850 m2 within residential and commercial building zone.

Max allowed buildability on the land plot is 250 m2.

Electricity and water connections are on the plot, there is also an asphalt road leading up to the land plot which makes it ideal for construction.

It is located on two parcels. They are in mixed, dominantly residential area. Constructability is 30%, which is app. 255 m2 since the plot is 850 m2 total. Permitted Building hight is 9 meters( basement, ground floor + 2 floors).