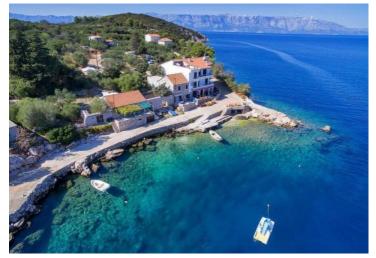

| Ref             |
|-----------------|
| Туре            |
| Region          |
| Location        |
| Front line      |
| Sea view        |
| Distance to sea |
| Plot size       |
| Price           |

RE-LB10898 Land plot Dalmatia > Island Hvar Hvar Yes 2 m 850 sqm € 250 000

Exceptional building land for sale on the island of Hvar, first row to the sea with beautiful open sea view! It is truly a dream property for Hvar!

Land is located in one of the most beautiful bays on the Northern side of the island - Pokrivenik bay.

Total area of land is 850 m2 within residential and commercial building zone.

Max allowed buildability on the land plot is 250 m2.

Electricity and water connections are on the plot, there is also an asphalt road leading up to the land plot which makes it ideal for construction.