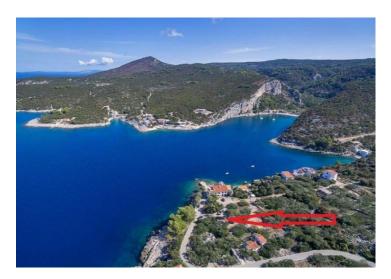

Total area of land is 850 m2 within residential and commercial building zone.

Max allowed buildability on the land plot is 250 m2.

Electricity and water connections are on the plot, there is also an asphalt road leading up to the land plot which makes it ideal for construction.

It is located on two parcels. They are in mixed, dominantly residential area. Constructability is 30%, which is app. 255 m2 since the plot is 850 m2 total. Permitted Building hight is 9 meters( basement, ground floor + 2 floors).