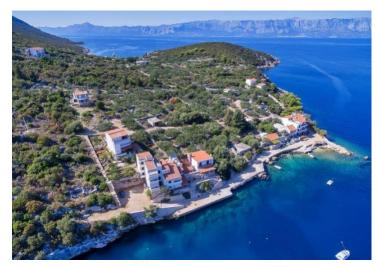

Exceptional building land for sale on the island of Hvar, first row to the sea with beautiful open sea view! It is truly a dream property for Hvar!

Land is located in one of the most beautiful bays on the Northern side of the island - Pokrivenik bay.

Total area of land is 850 m2 within residential and commercial building zone.

Max allowed buildability on the land plot is 250 m2.

Electricity and water connections are on the plot, there is also an asphalt road leading up to the land plot which makes it ideal for construction.