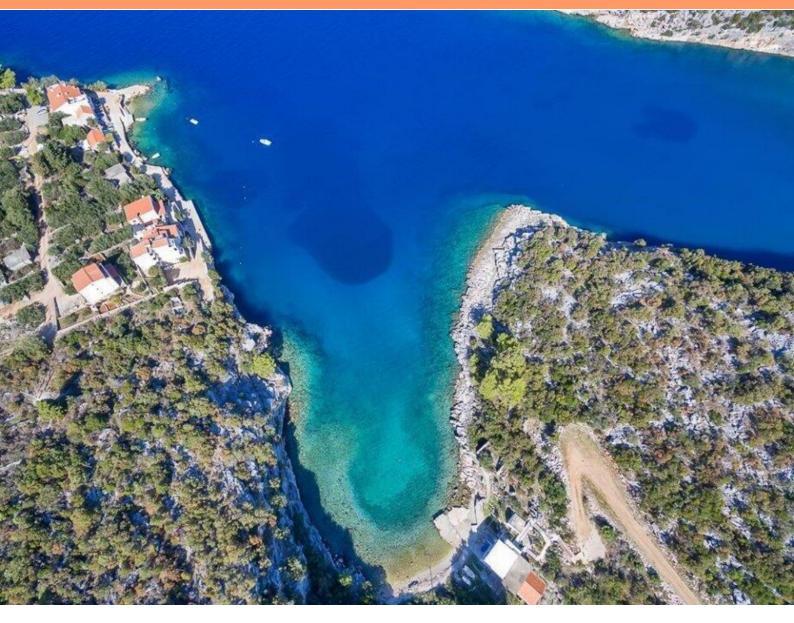

Exceptional building land for sale on the island of Hvar, first row to the sea with beautiful open sea view! It is truly a dream property for Hvar!

Land is located in one of the most beautiful bays on the Northern side of the island - Pokrivenik bay.

Total area of land is 850 m2 within residential and commercial building zone.

Max allowed buildability on the land plot is 250 m2.

Electricity and water connections are on the plot, there is also an asphalt road leading up to the land plot which makes it ideal for construction.

It is located on two parcels. They are in mixed, dominantly residential area. Constructability is 30%, which is app. 255 m2 since the plot is 850 m2 total. Permitted Building hight is 9 meters( basement, ground floor + 2 floors).