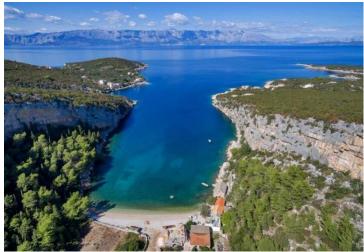

Exceptional building land for sale on the island of Hvar, first row to the sea with beautiful open sea view! It is truly a dream property for Hvar!

Land is located in one of the most beautiful bays on the Northern side of the island - Pokrivenik bay.

Total area of land is 850 m2 within residential and commercial building zone.

Max allowed buildability on the land plot is 250 m2.

Electricity and water connections are on the plot, there is also an asphalt road leading up to the land plot which makes it ideal for construction.