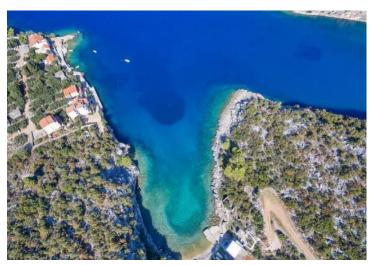

Exceptional building land for sale on the island of Hvar, first row to the sea with beautiful open sea view! It is truly a dream property for Hvar!

Land is located in one of the most beautiful bays on the Northern side of the island - Pokrivenik bay.

Total area of land is 850 m2 within residential and commercial building zone.

Max allowed buildability on the land plot is 250 m2.

Electricity and water connections are on the plot, there is also an asphalt road leading up to the land plot which makes it ideal for construction.