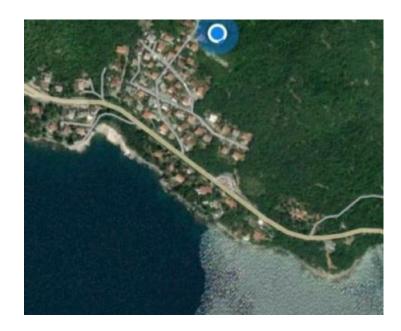

Ref RE-AB-P-100 Type Land plot

**Region** Kvarner > Opatija

LocationRijekaFront lineNoSea viewYesDistance to sea600 mPlot size3000 sqmPrice€ 600 000

Urbanized land plot in Rijeka over Costabella beach with magnetic sea view!