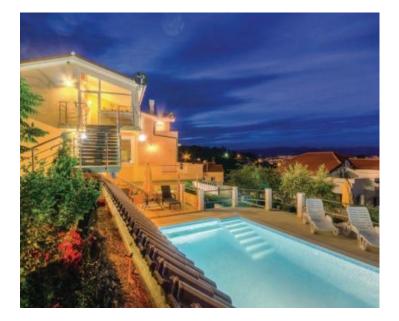

RE-AB-V-92-U-10752 Mini-hotel Kvarner > Opatija Veprinac No Yes 800 m 1000 sqm 1052 sqm 10 10 10 € 1 660 000

Beautiful boutique-style pansion with swimming pool and breathtaking sea view in Veprinac over Opatija by Ucka National Park entrance!

Upper level: hall, apartment with 2 bedrooms, apartment with 1 bedroom, apartment with 2 bedrooms with terrace.

Seven rental units in total+ common areas.

Special features:

- swimming pool 25 sq.m.
- BBQ zone
- parking for 6 cars
- garage with automatic gates, 150 sq.m.
- spacious terace with summer dining area, 100 sq.m.
- terrace with garden of sq.m.
- three storage spaces
- fitness area
- common socializing area

Villa benefits panoramic sea view!