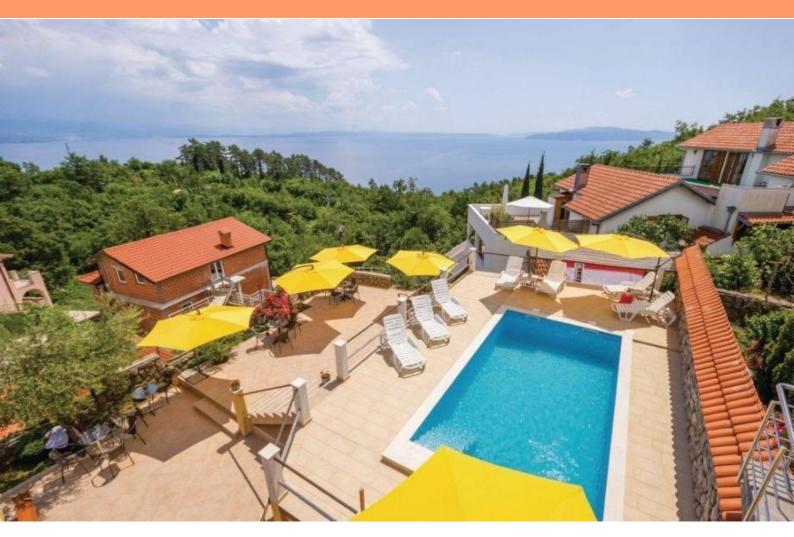

RE-AB-V-92-U-10752 Mini-hotel Kvarner > Opatija Veprinac No Yes 800 m 1000 sqm 1052 sqm 10 10 10 € 1 660 000

Beautiful boutique-style pansion with swimming pool and breathtaking sea view in Veprinac over Opatija by Ucka National Park entrance!

Upper level: hall, apartment with 2 bedrooms, apartment with 1 bedroom, apartment with 2 bedrooms with terrace.

Seven rental units in total+ common areas.

Special features:

- swimming pool 25 sq.m.
- BBQ zone
- parking for 6 cars
- garage with automatic gates, 150 sq.m.
- spacious terace with summer dining area, 100 sq.m.
- terrace with garden of sq.m.
- three storage spaces
- fitness area
- common socializing area

Villa benefits panoramic sea view!