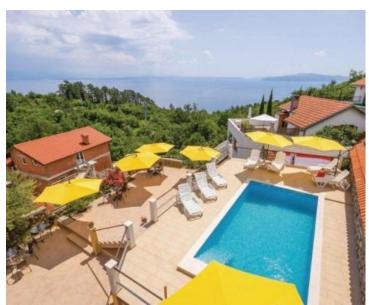

RE-AB-V-92-U-10752 Mini-hotel Kvarner > Opatija Veprinac No Yes 800 m 1000 sqm 1052 sqm 10 10 10 € 1 660 000

Beautiful boutique-style pansion with swimming pool and breathtaking sea view in Veprinac over Opatija by Ucka National Park entrance!

Upper level: hall, apartment with 2 bedrooms, apartment with 1 bedroom, apartment with 2 bedrooms with terrace.

Seven rental units in total+ common areas.

Special features:

- swimming pool 25 sq.m.
- BBQ zone
- parking for 6 cars
- garage with automatic gates, 150 sq.m.
- spacious terace with summer dining area, 100 sq.m.
- terrace with garden of sq.m.
- three storage spaces
- fitness area
- common socializing area

Villa benefits panoramic sea view!