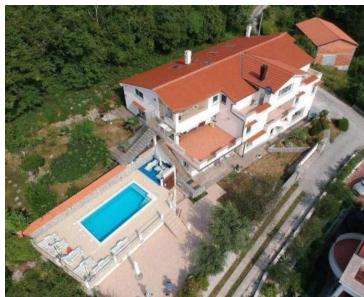

RE-AB-V-92-U-10752 Mini-hotel Kvarner > Opatija Veprinac No Yes 800 m 1000 sqm 1052 sqm 10 10 10 € 1 660 000

Beautiful boutique-style pansion with swimming pool and breathtaking sea view in Veprinac over Opatija by Ucka National Park entrance!

Eco-surrounding, much greenery around.

It has large area of 1000 m2 and land plot of 1052 m2. It is split into several rental units:

Ground floor: garage, fitness, common lounge 50 sq.m., studio apartment, four toilets, three bathrooms. Medium level: hall, apartment with 2 bedrooms, apartment with 1 bedroom, apartment with 2 bedrooms with loggia and terrace of 50 sq.m.

Upper level: hall, apartment with 2 bedrooms, apartment with 1 bedroom, apartment with 2 bedrooms with terrace.

Seven rental units in total+ common areas.

Special features:

- swimming pool 25 sq.m.
- BBQ zone
- parking for 6 cars
- garage with automatic gates, 150 sq.m.
- spacious terace with summer dining area, 100 sq.m.
- terrace with garden of sq.m.
- three storage spaces
- fitness area
- common socializing area