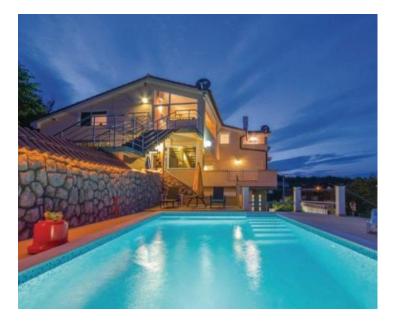

RE-AB-V-92-U-10752 Mini-hotel Kvarner > Opatija Veprinac No Yes 800 m 1000 sqm 1052 sqm 10 10 10 € 1 660 000

Beautiful boutique-style pansion with swimming pool and breathtaking sea view in Veprinac over Opatija by Ucka National Park entrance!

Upper level: hall, apartment with 2 bedrooms, apartment with 1 bedroom, apartment with 2 bedrooms with terrace.

Seven rental units in total+ common areas.

Special features:

- swimming pool 25 sq.m.
- BBQ zone
- parking for 6 cars
- garage with automatic gates, 150 sq.m.
- spacious terace with summer dining area, 100 sq.m.
- terrace with garden of sq.m.
- three storage spaces
- fitness area
- common socializing area

Villa benefits panoramic sea view!