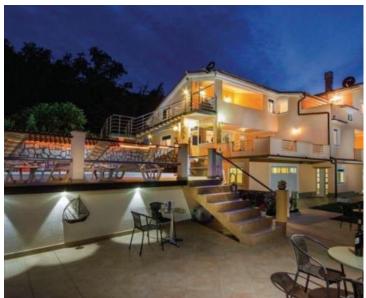

RE-AB-V-92-U-10752 Mini-hotel Kvarner > Opatija Veprinac No Yes 800 m 1000 sqm 1052 sqm 10 10 10 € 1 660 000

Beautiful boutique-style pansion with swimming pool and breathtaking sea view in Veprinac over Opatija by Ucka National Park entrance!

Upper level: hall, apartment with 2 bedrooms, apartment with 1 bedroom, apartment with 2 bedrooms with terrace.

Seven rental units in total+ common areas.

Special features:

- swimming pool 25 sq.m.
- BBQ zone
- parking for 6 cars
- garage with automatic gates, 150 sq.m.
- spacious terace with summer dining area, 100 sq.m.
- terrace with garden of sq.m.
- three storage spaces
- fitness area
- common socializing area