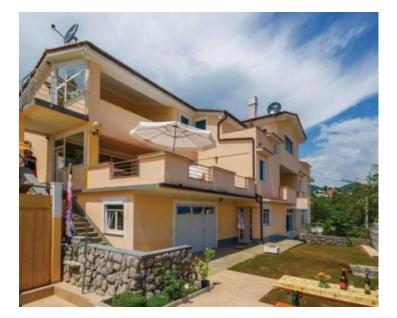

RE-AB-V-92-U-10752 Mini-hotel Kvarner > Opatija Veprinac No Yes 800 m 1000 sqm 1052 sqm 10 10 10 € 1 660 000

Beautiful boutique-style pansion with swimming pool and breathtaking sea view in Veprinac over Opatija by Ucka National Park entrance!

Eco-surrounding, much greenery around.

It has large area of 1000 m2 and land plot of 1052 m2. It is split into several rental units:

Ground floor: garage, fitness, common lounge 50 sq.m., studio apartment, four toilets, three bathrooms. Medium level: hall, apartment with 2 bedrooms, apartment with 1 bedroom, apartment with 2 bedrooms with loggia and terrace of 50 sq.m.