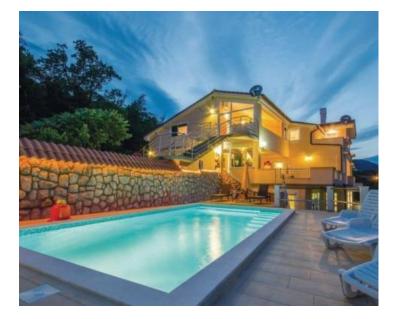

RE-AB-V-92-U-10752 Mini-hotel Kvarner > Opatija Veprinac No Yes 800 m 1000 sqm 1052 sqm 10 10 10 € 1 660 000

Beautiful boutique-style pansion with swimming pool and breathtaking sea view in Veprinac over Opatija by Ucka National Park entrance!

Upper level: hall, apartment with 2 bedrooms, apartment with 1 bedroom, apartment with 2 bedrooms with terrace.

Seven rental units in total+ common areas.

Special features:

- swimming pool 25 sq.m.
- BBQ zone
- parking for 6 cars
- garage with automatic gates, 150 sq.m.
- spacious terace with summer dining area, 100 sq.m.
- terrace with garden of sq.m.
- three storage spaces
- fitness area
- common socializing area