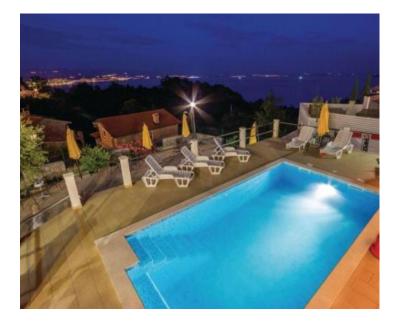

Upper level: hall, apartment with 2 bedrooms, apartment with 1 bedroom, apartment with 2 bedrooms with terrace.

Seven rental units in total+ common areas.

Special features:

- swimming pool 25 sq.m.
- BBQ zone
- parking for 6 cars
- garage with automatic gates, 150 sq.m.
- spacious terace with summer dining area, 100 sq.m.
- terrace with garden of sq.m.
- three storage spaces
- fitness area
- common socializing area

Villa benefits panoramic sea view!