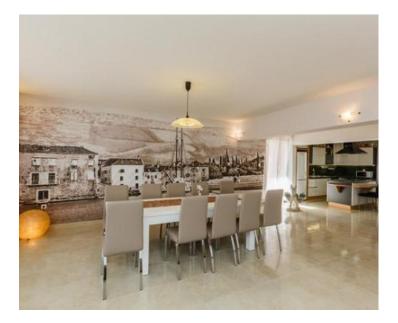

Total surface of the property is 460 sq.m., land plot area is 712 sq.m.

Distribution of space is the following:

Level 1: hall, game room (table tennis, billiard, table football, darts, etc), sauna, spa, gym, wine cellar. Level 2: apartment with 2 bedrooms, 2 bathrooms, salon, dining area with kitchen, laundry space, terrace of 44 sq.m.

Level 3: apartment with 1 bedroom with bathroom, salon with kitchen and dining areas, balcony of 3 m2 and access to the balcony of 22 sq.m. with sea view.

Level 4: hall, common salon, four bedrooms with bathrooms, terrace of 18 sq.m. with wonderful sea view.