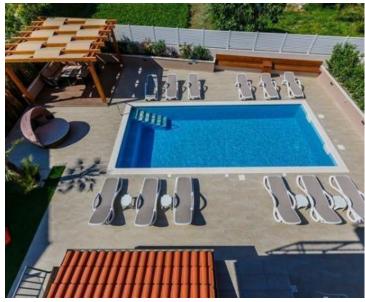

Specific features:

- heated swimming pool 4x9
- sunbathing area
- playground
- BBQ zone
- parking for four cars
- trampoline
- old well in traditional style

Charming touristic property of a very good location. International airport of Split is just 6 km away, Trogir is 12 km away, Split center is 15 km away.