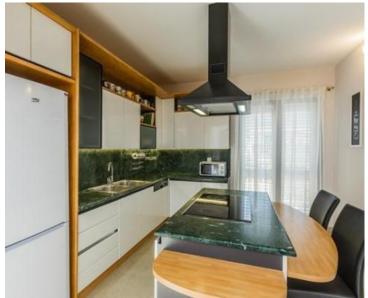

Total surface of the property is 460 sq.m., land plot area is 712 sq.m.

Distribution of space is the following:

Level 1: hall, game room (table tennis, billiard, table football, darts, etc), sauna, spa, gym, wine cellar. Level 2: apartment with 2 bedrooms, 2 bathrooms, salon, dining area with kitchen, laundry space, terrace of 44 sq.m.

Level 3: apartment with 1 bedroom with bathroom, salon with kitchen and dining areas, balcony of 3 m2 and access to the balcony of 22 sq.m. with sea view.

Level 4: hall, common salon, four bedrooms with bathrooms, terrace of 18 sq.m. with wonderful sea view.