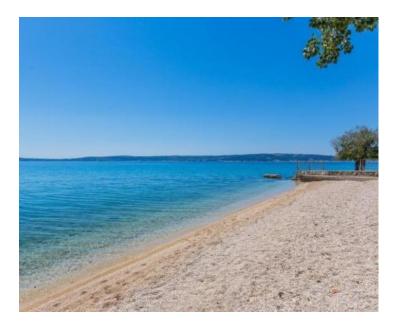

| Ref             |
|-----------------|
| Туре            |
| Region          |
| Location        |
| Front line      |
| Sea view        |
| Distance to sea |
| Floorspace      |
| Plot size       |

RE-LB-TON-10699 Hotel Dalmatia > Split Kastel Luksic No Yes 200 m 460 sqm 712 sqm

No. of bedrooms No. of bathrooms Price 7 7 € 1 500 000

Attractive touristic property in Kastel Luksic just 200 meters from the sea and beach, with outdoor heated swimming pool, playroom, spa, sauna and gym!