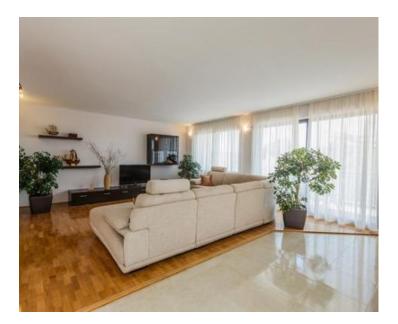

Total surface of the property is 460 sq.m., land plot area is 712 sq.m.

Distribution of space is the following:

Level 1: hall, game room (table tennis, billiard, table football, darts, etc), sauna, spa, gym, wine cellar. Level 2: apartment with 2 bedrooms, 2 bathrooms, salon, dining area with kitchen, laundry space, terrace of 44 sq.m.

Level 3: apartment with 1 bedroom with bathroom, salon with kitchen and dining areas, balcony of 3 m2 and access to the balcony of 22 sq.m. with sea view.

Level 4: hall, common salon, four bedrooms with bathrooms, terrace of 18 sq.m. with wonderful sea view.