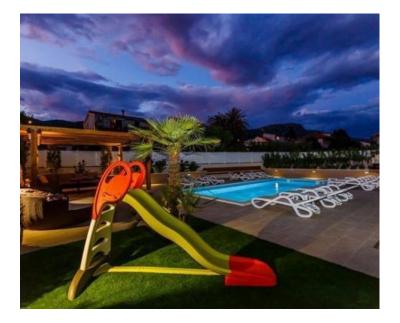

Specific features:

- heated swimming pool 4x9
- sunbathing area
- playground
- BBQ zone
- parking for four cars
- trampoline
- old well in traditional style

Charming touristic property of a very good location. International airport of Split is just 6 km away, Trogir is 12 km away, Split center is 15 km away.