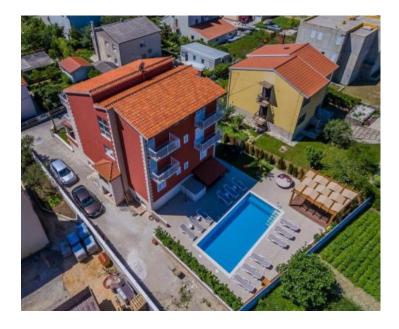

Total surface of the property is 460 sq.m., land plot area is 712 sq.m.

Distribution of space is the following:

Level 1: hall, game room (table tennis, billiard, table football, darts, etc), sauna, spa, gym, wine cellar. Level 2: apartment with 2 bedrooms, 2 bathrooms, salon, dining area with kitchen, laundry space, terrace of 44 sq.m.

Specific features:

- heated swimming pool 4x9
- sunbathing area
- playground
- BBQ zone
- parking for four cars
- trampoline
- old well in traditional style

Charming touristic property of a very good location. International airport of Split is just 6 km away, Trogir is 12 km away, Split center is 15 km away.