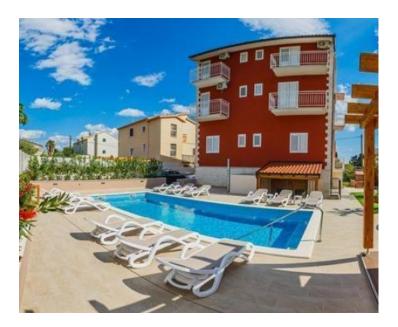

Specific features:

- heated swimming pool 4x9
- sunbathing area
- playground
- BBQ zone
- parking for four cars
- trampoline
- old well in traditional style

Charming touristic property of a very good location. International airport of Split is just 6 km away, Trogir is 12 km away, Split center is 15 km away.