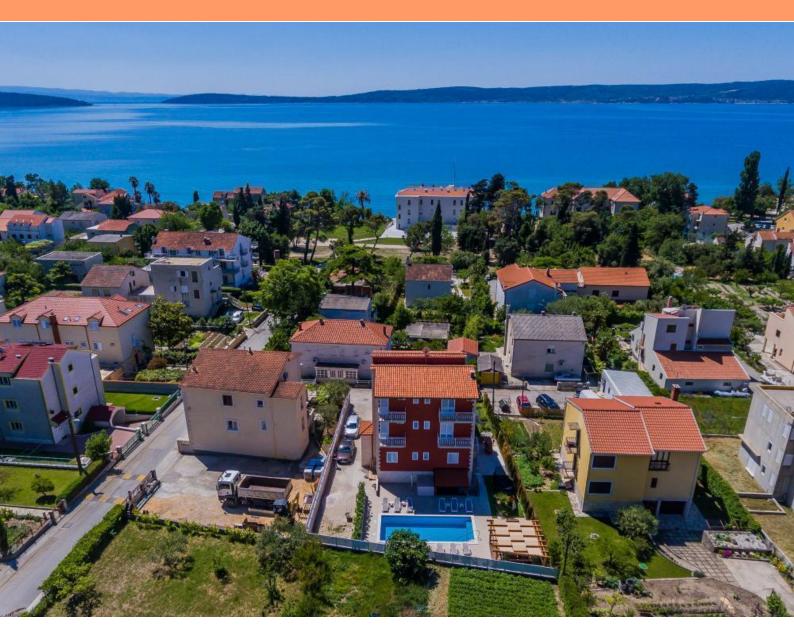

| Ref             |
|-----------------|
| Туре            |
| Region          |
| Location        |
| Front line      |
| Sea view        |
| Distance to sea |
| Floorspace      |
| Plot size       |

RE-LB-TON-10699 Hotel Dalmatia > Split Kastel Luksic No Yes 200 m 460 sqm 712 sqm

No. of bedrooms No. of bathrooms Price 7 7 € 1 500 000

Attractive touristic property in Kastel Luksic just 200 meters from the sea and beach, with outdoor heated swimming pool, playroom, spa, sauna and gym!

Specific features:

- heated swimming pool 4x9
- sunbathing area
- playground
- BBQ zone
- parking for four cars
- trampoline
- old well in traditional style

Charming touristic property of a very good location. International airport of Split is just 6 km away, Trogir is 12 km away, Split center is 15 km away.

# **Hotel** Kastel Luksic, Dal<u>matia</u>