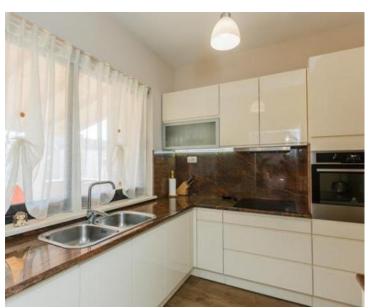

Total surface of the property is 460 sq.m., land plot area is 712 sq.m.

Distribution of space is the following:

Level 1: hall, game room (table tennis, billiard, table football, darts, etc), sauna, spa, gym, wine cellar. Level 2: apartment with 2 bedrooms, 2 bathrooms, salon, dining area with kitchen, laundry space, terrace of 44 sq.m.

Level 3: apartment with 1 bedroom with bathroom, salon with kitchen and dining areas, balcony of 3 m2 and access to the balcony of 22 sq.m. with sea view.

Level 4: hall, common salon, four bedrooms with bathrooms, terrace of 18 sq.m. with wonderful sea view.