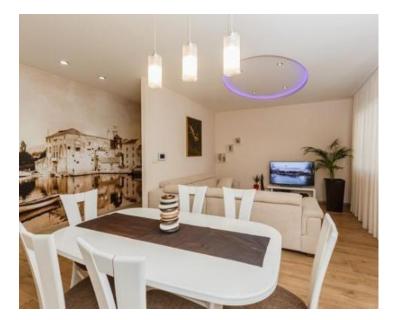

Total surface of the property is 460 sq.m., land plot area is 712 sq.m.

Distribution of space is the following:

Level 1: hall, game room (table tennis, billiard, table football, darts, etc), sauna, spa, gym, wine cellar. Level 2: apartment with 2 bedrooms, 2 bathrooms, salon, dining area with kitchen, laundry space, terrace of 44 sq.m.

Level 3: apartment with 1 bedroom with bathroom, salon with kitchen and dining areas, balcony of 3 m2 and access to the balcony of 22 sq.m. with sea view.

Level 4: hall, common salon, four bedrooms with bathrooms, terrace of 18 sq.m. with wonderful sea view.