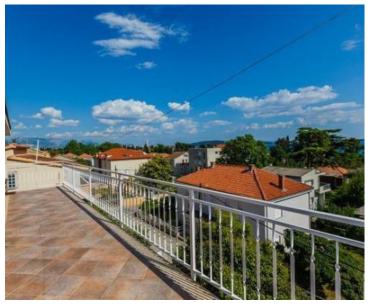

Level 3: apartment with 1 bedroom with bathroom, salon with kitchen and dining areas, balcony of 3 m2 and access to the balcony of 22 sq.m. with sea view.

Level 4: hall, common salon, four bedrooms with bathrooms, terrace of 18 sq.m. with wonderful sea view.

Specific features:

- heated swimming pool 4x9
- sunbathing area
- playground
- BBQ zone
- parking for four cars
- trampoline
- old well in traditional style

Charming touristic property of a very good location. International airport of Split is just 6 km away, Trogir is 12 km away, Split center is 15 km away.