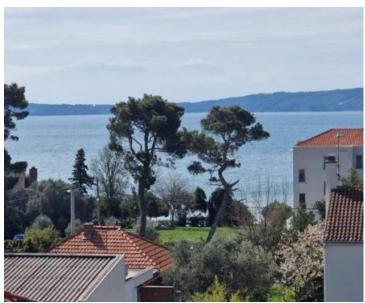

| Ref             |
|-----------------|
| Туре            |
| Region          |
| Location        |
| Front line      |
| Sea view        |
| Distance to sea |
| Floorspace      |
| Plot size       |

RE-LB-TON-10699 Hotel Dalmatia > Split Kastel Luksic No Yes 200 m 460 sqm 712 sqm

No. of bedrooms No. of bathrooms Price 7 7 € 1 500 000

Attractive touristic property in Kastel Luksic just 200 meters from the sea and beach, with outdoor heated swimming pool, playroom, spa, sauna and gym!

Level 3: apartment with 1 bedroom with bathroom, salon with kitchen and dining areas, balcony of 3 m2 and access to the balcony of 22 sq.m. with sea view.

Level 4: hall, common salon, four bedrooms with bathrooms, terrace of 18 sq.m. with wonderful sea view.