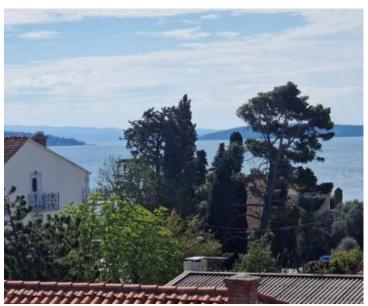

| Ref             |
|-----------------|
| Туре            |
| Region          |
| Location        |
| Front line      |
| Sea view        |
| Distance to sea |
| Floorspace      |
| Plot size       |

RE-LB-TON-10699 Hotel Dalmatia > Split Kastel Luksic No Yes 200 m 460 sqm 712 sqm

No. of bedrooms No. of bathrooms Price 7 7 € 1 500 000

Attractive touristic property in Kastel Luksic just 200 meters from the sea and beach, with outdoor heated swimming pool, playroom, spa, sauna and gym!

Level 3: apartment with 1 bedroom with bathroom, salon with kitchen and dining areas, balcony of 3 m2 and access to the balcony of 22 sq.m. with sea view.

Level 4: hall, common salon, four bedrooms with bathrooms, terrace of 18 sq.m. with wonderful sea view.