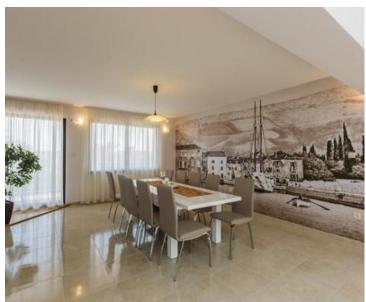

Total surface of the property is 460 sq.m., land plot area is 712 sq.m.

Distribution of space is the following:

Level 1: hall, game room (table tennis, billiard, table football, darts, etc), sauna, spa, gym, wine cellar. Level 2: apartment with 2 bedrooms, 2 bathrooms, salon, dining area with kitchen, laundry space, terrace of 44 sq.m.

Level 3: apartment with 1 bedroom with bathroom, salon with kitchen and dining areas, balcony of 3 m2 and access to the balcony of 22 sq.m. with sea view.

Level 4: hall, common salon, four bedrooms with bathrooms, terrace of 18 sq.m. with wonderful sea view.