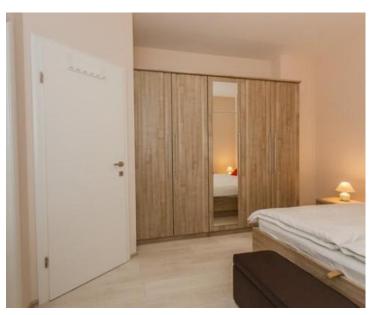

Total surface of the property is 460 sq.m., land plot area is 712 sq.m.

Distribution of space is the following:

Level 1: hall, game room (table tennis, billiard, table football, darts, etc), sauna, spa, gym, wine cellar. Level 2: apartment with 2 bedrooms, 2 bathrooms, salon, dining area with kitchen, laundry space, terrace of 44 sq.m.

Level 3: apartment with 1 bedroom with bathroom, salon with kitchen and dining areas, balcony of 3 m2 and access to the balcony of 22 sq.m. with sea view.

Level 4: hall, common salon, four bedrooms with bathrooms, terrace of 18 sq.m. with wonderful sea view.