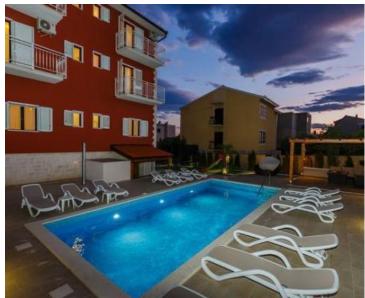

No. of bedrooms No. of bathrooms Price 7 7 € 1 500 000

Attractive touristic property in Kastel Luksic just 200 meters from the sea and beach, with outdoor heated swimming pool, playroom, spa, sauna and gym!

Specific features:

- heated swimming pool 4x9
- sunbathing area
- playground
- BBQ zone
- parking for four cars
- trampoline
- old well in traditional style

Charming touristic property of a very good location. International airport of Split is just 6 km away, Trogir is 12 km away, Split center is 15 km away.