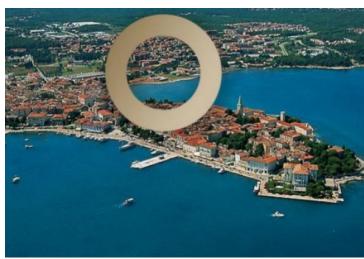

## Land plot Poreč, Istria

Unique project on the first line to the sea in the centre of Porec close to the old part of the town!

The area iscovering about 17 hectares, spreading along the northern coast of Poreč, from the old town to the Borik touristic resort. The area consists of a land and a coastal zone. The positioning is very favorable and the planned new constructions should foster its valorization. The reconstruction should be the basis for the existing urban structure regeneration. The new concept of the area development should underline the globally renowned and recognized values of the town of Poreč.