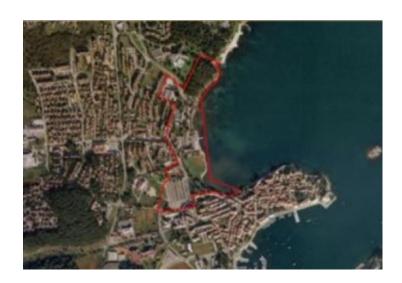

## Land plot Poreč, Istria

Unique project on the first line to the sea in the centre of Porec close to the old part of the town!

The area iscovering about 17 hectares, spreading along the northern coast of Poreč, from the old town to the Borik touristic resort. The area consists of a land and a coastal zone. The positioning is very favorable and the planned new constructions should foster its valorization. The reconstruction should be the basis for the existing urban structure regeneration. The new concept of the area development should underline the globally renowned and recognized values of the town of Poreč.

The new attractive architectural structures and buildings on the land as well as the importance given to the maritime area will provide many new eye-catching panoramic views at this part of the town. On this 17 hectares area, the main urban

plan of the City of Poreč has foreseen some areas of the mixed use, as well as the economic-business areas and those intended for maritime recreation.

Projected distribution of the area:

- Tourism /approx. 4.5 hectares/
- Convention center /approx. 4.8 hectares/
- Residential and other /1.9 hectares/
  - + sea belt