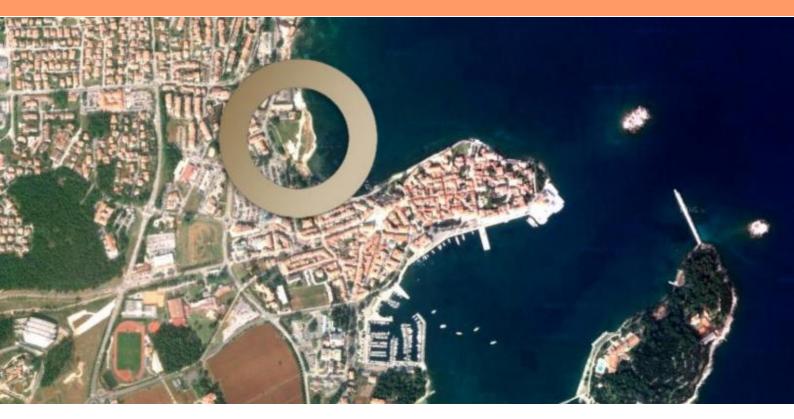

## Land plot Poreč, Istria

RefRE-AB-P-72TypeLand plotRegionIstria > Porec

LocationPorečFront lineYesSea viewYesDistance to sea5 m

Plot size 170000 sqm

**Price** Price upon request

## Land plot Poreč, Istria

Unique project on the first line to the sea in the centre of Porec close to the old part of the town!

The area iscovering about 17 hectares, spreading along the northern coast of Poreč, from the old town to the Borik touristic resort. The area consists of a land and a coastal zone. The positioning is very favorable and the planned new constructions should foster its valorization. The reconstruction should be the basis for the existing urban structure regeneration. The new concept of the area development should underline the globally renowned and recognized values of the town of Poreč.