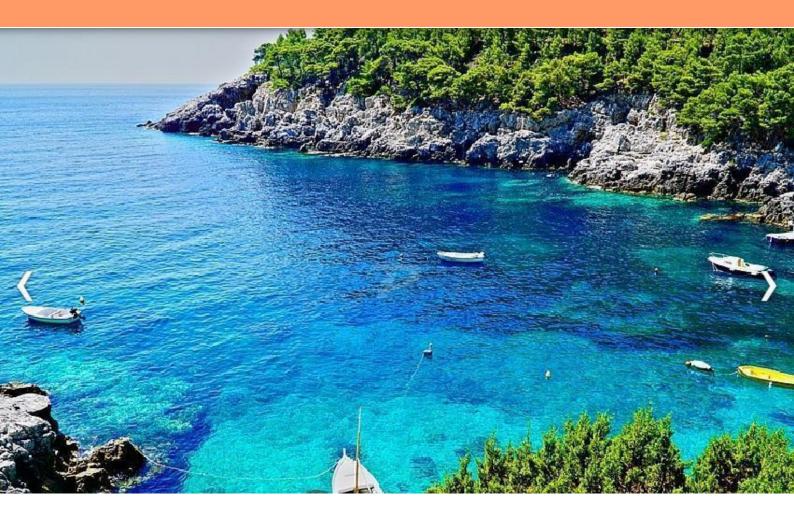

Ref RE-AB-P-67
Type Land plot

**Region** Southern Dalmatia > Dubrovnik

LocationMljetFront lineYesSea viewYesDistance to sea2 m

**Plot size** 249241 sqm **Price** € 17 000 000

Gorgeous seafront land plot on Mljet island! Beautiful bays, marvellous pebble beaches!

Fantastic virgin bays, beautiful pine woods descending to the sea, vineyard rows of total 249 241 sq.m., that is approximately 25 ha.

25 ha of waterfront devine land exactly as it was in the times of Odyssey.