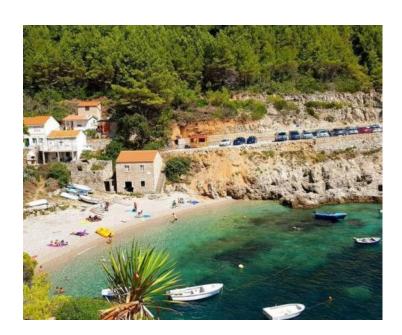

Ref RE-AB-P-67
Type Land plot

**Region** Southern Dalmatia > Dubrovnik

LocationMljetFront lineYesSea viewYesDistance to sea2 m

**Plot size** 249241 sqm **Price** € 17 000 000

Gorgeous seafront land plot on Mljet island! Beautiful bays, marvellous pebble beaches!

Fantastic virgin bays, beautiful pine woods descending to the sea, vineyard rows of total 249 241 sq.m., that is approximately 25 ha.

25 ha of waterfront devine land exactly as it was in the times of Odyssey.

8ha of this huge land plot are urbanized with possibilities of residential and other constructon. It is proposed to build lux villas with land plots of 1300 m2 for each one. Other concepts of construction are possible as well.