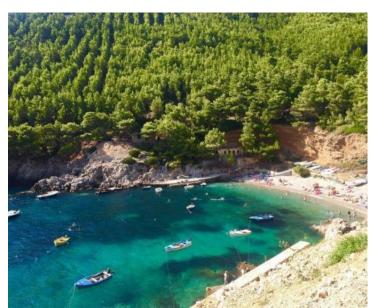

Ref RE-AB-P-67
Type Land plot

**Region** Southern Dalmatia > Dubrovnik

LocationMljetFront lineYesSea viewYesDistance to sea2 m

**Plot size** 249241 sqm **Price** € 17 000 000

Gorgeous seafront land plot on Mljet island! Beautiful bays, marvellous pebble beaches!

Fantastic virgin bays, beautiful pine woods descending to the sea, vineyard rows of total 249 241 sq.m., that is approximately 25 ha.

25 ha of waterfront devine land exactly as it was in the times of Odyssey.

8ha of this huge land plot are urbanized with possibilities of residential and other constructon. It is proposed to build lux villas with land plots of 1300 m2 for each one. Other concepts of construction are possible as well.