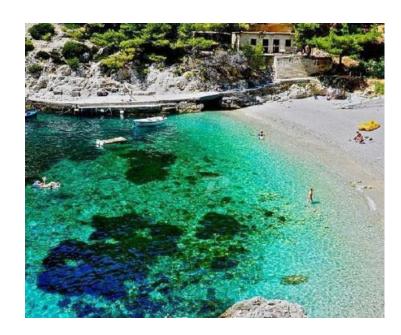

Ref RE-AB-P-67
Type Land plot

**Region** Southern Dalmatia > Dubrovnik

LocationMljetFront lineYesSea viewYesDistance to sea2 m

**Plot size** 249241 sqm **Price** € 17 000 000

Gorgeous seafront land plot on Mljet island! Beautiful bays, marvellous pebble beaches!

Fantastic virgin bays, beautiful pine woods descending to the sea, vineyard rows of total 249 241 sq.m., that is approximately 25 ha.

25 ha of waterfront devine land exactly as it was in the times of Odyssey.