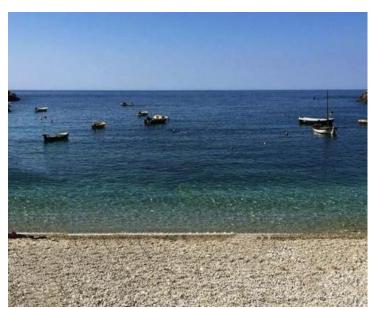

Ref RE-AB-P-67
Type Land plot

**Region** Southern Dalmatia > Dubrovnik

LocationMljetFront lineYesSea viewYesDistance to sea2 m

**Plot size** 249241 sqm **Price** € 17 000 000

Gorgeous seafront land plot on Mljet island! Beautiful bays, marvellous pebble beaches!

Fantastic virgin bays, beautiful pine woods descending to the sea, vineyard rows of total 249 241 sq.m., that is approximately 25 ha.

25 ha of waterfront devine land exactly as it was in the times of Odyssey.