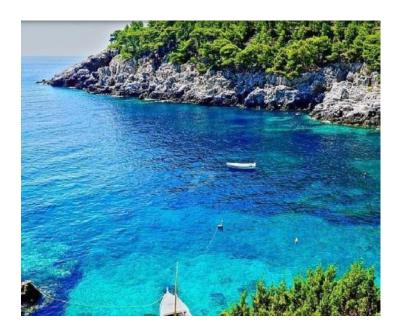

Ref RE-AB-P-67
Type Land plot

**Region** Southern Dalmatia > Dubrovnik

LocationMljetFront lineYesSea viewYesDistance to sea2 m

**Plot size** 249241 sqm **Price** € 17 000 000

Gorgeous seafront land plot on Mljet island! Beautiful bays, marvellous pebble beaches!

Fantastic virgin bays, beautiful pine woods descending to the sea, vineyard rows of total 249 241 sq.m., that is approximately 25 ha.

25 ha of waterfront devine land exactly as it was in the times of Odyssey.