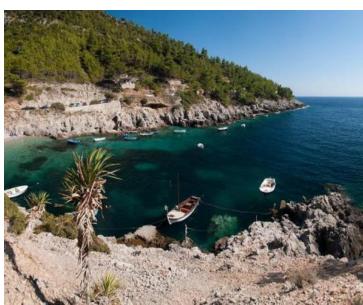

Ref RE-AB-P-67
Type Land plot

**Region** Southern Dalmatia > Dubrovnik

LocationMljetFront lineYesSea viewYesDistance to sea2 m

**Plot size** 249241 sqm **Price** € 17 000 000

Gorgeous seafront land plot on Mljet island! Beautiful bays, marvellous pebble beaches!

Fantastic virgin bays, beautiful pine woods descending to the sea, vineyard rows of total 249 241 sq.m., that is approximately 25 ha.

25 ha of waterfront devine land exactly as it was in the times of Odyssey.