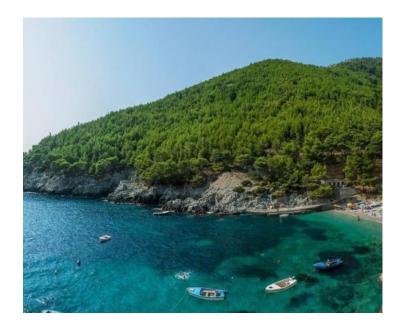

Ref RE-AB-P-67
Type Land plot

**Region** Southern Dalmatia > Dubrovnik

LocationMljetFront lineYesSea viewYesDistance to sea2 m

**Plot size** 249241 sqm **Price** € 17 000 000

Gorgeous seafront land plot on Mljet island! Beautiful bays, marvellous pebble beaches!

Fantastic virgin bays, beautiful pine woods descending to the sea, vineyard rows of total 249 241 sq.m., that is approximately 25 ha.

25 ha of waterfront devine land exactly as it was in the times of Odyssey.

8ha of this huge land plot are urbanized with possibilities of residential and other constructon. It is proposed to build lux villas with land plots of 1300 m2 for each one. Other concepts of construction are possible as well.