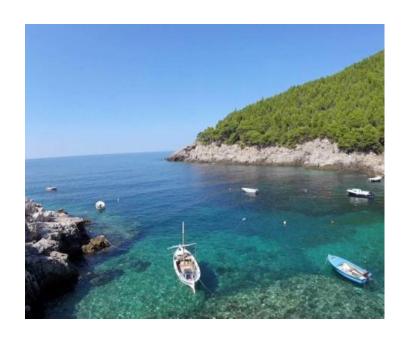

Ref RE-AB-P-67
Type Land plot

**Region** Southern Dalmatia > Dubrovnik

LocationMljetFront lineYesSea viewYesDistance to sea2 m

**Plot size** 249241 sqm **Price** € 17 000 000

Gorgeous seafront land plot on Mljet island! Beautiful bays, marvellous pebble beaches!

Fantastic virgin bays, beautiful pine woods descending to the sea, vineyard rows of total 249 241 sq.m., that is approximately 25 ha.

25 ha of waterfront devine land exactly as it was in the times of Odyssey.