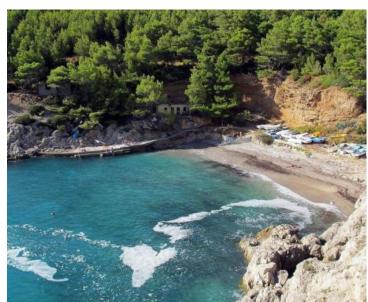

Ref RE-AB-P-67
Type Land plot

**Region** Southern Dalmatia > Dubrovnik

LocationMljetFront lineYesSea viewYesDistance to sea2 m

**Plot size** 249241 sqm **Price** € 17 000 000

Gorgeous seafront land plot on Mljet island! Beautiful bays, marvellous pebble beaches!

Fantastic virgin bays, beautiful pine woods descending to the sea, vineyard rows of total 249 241 sq.m., that is approximately 25 ha.

25 ha of waterfront devine land exactly as it was in the times of Odyssey.

8ha of this huge land plot are urbanized with possibilities of residential and other constructon. It is proposed to build lux villas with land plots of 1300 m2 for each one. Other concepts of construction are possible as well.