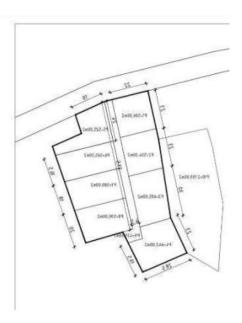

There is a suggested layout for construction of eight luxury villas on the following land plots: 506 m2, 504 m2, 605 m2, 640 m2, 525 m2, 565 m2, 580 m2, 590 m2.

Each land plot is meant for luxury modern villa with swimming pool. Green area will be left for sport facilities. Gross building area for the whole project is cca. 3200 m2. Approx. investment in construction - 5 mln euro. It is possible to obtain financing from HBOR -Croatian Bank for Reconstruction and Development -https://www.hbor.hr/en/about-us/

LOCATION OF BUILDINGS

AREAS

MUMBER OF BUILDINGS

BUILDING LATOUT AREA

GROSS BIELDING AREA

8 BUILDINGS 059 750,0092 /PM

CCB 3200,00m2 E

PLOT ORGANIZATION PURPOSAL KEY

PT, PZ.... PB - BULDNO PLOTS, AREA-CEAS STS.00x2 PB - ROAD PLOT AREA-CEAS SON2 PTO - ORUTH PLOT, AREA-CEAS TRUBON3