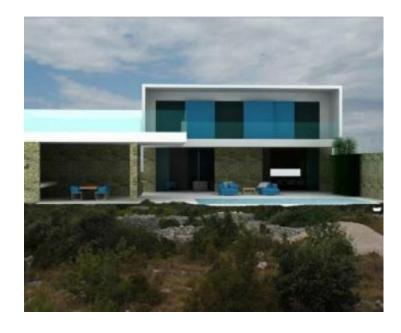

There is a suggested layout for construction of eight luxury villas on the following land plots: 506 m2, 504 m2, 605 m2, 640 m2, 525 m2, 565 m2, 580 m2, 590 m2.

Each land plot is meant for luxury modern villa with swimming pool. Green area will be left for sport facilities. Gross building area for the whole project is cca. 3200 m2. Approx. investment in construction - 5 mln euro. It is possible to obtain financing from HBOR -Croatian Bank for Reconstruction and Development -https://www.hbor.hr/en/about-us/