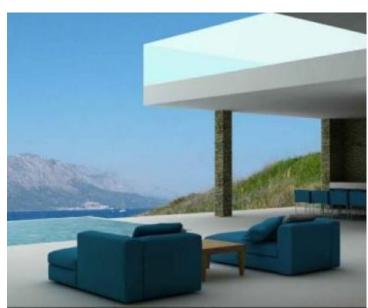

There is a suggested layout for construction of eight luxury villas on the following land plots: 506 m2, 504 m2, 605 m2, 640 m2, 525 m2, 565 m2, 580 m2, 590 m2.

Each land plot is meant for luxury modern villa with swimming pool. Green area will be left for sport facilities. Gross building area for the whole project is cca. 3200 m2. Approx. investment in construction - 5 mln euro. It is possible to obtain financing from HBOR -Croatian Bank for Reconstruction and Development -https://www.hbor.hr/en/about-us/