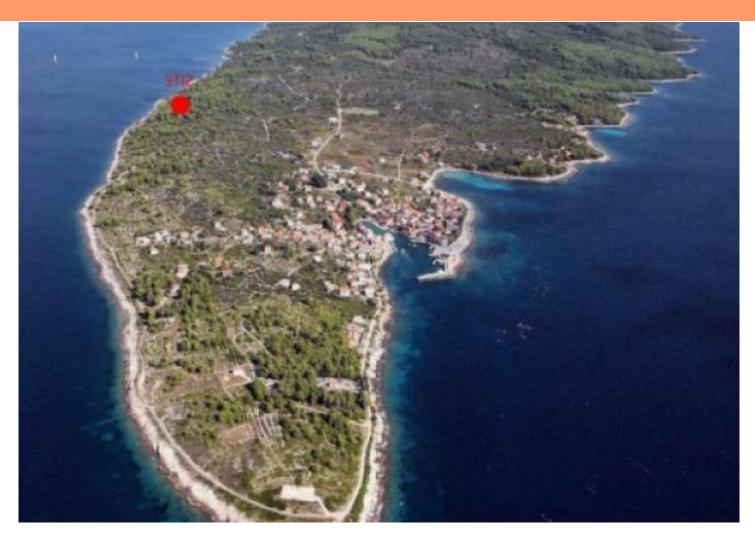

Ref RE-LB-11279
Type Land plot

**Region** Dalmatia > Island Hvar

LocationSucurajFront lineYesSea viewYesDistance to sea1 m

Plot size 7135 sqm

**Price** Price upon request

Extraordinary waterfront urbanized land plot on Hvar in Sucuraj town area! Sucuraj is highly attractive as it is connected to the mainland by ferry regular line. Land plot is located within walking distance from the centre of Sucuraj but position of land is quite isolated which ensures complete privacy.