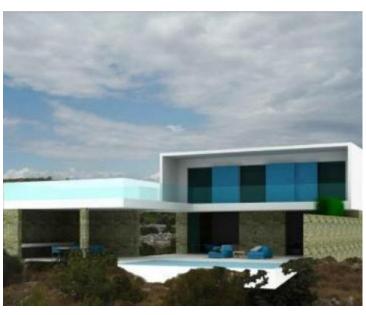

There is a suggested layout for construction of eight luxury villas on the following land plots: 506 m2, 504 m2, 605 m2, 640 m2, 525 m2, 565 m2, 580 m2, 590 m2.

Each land plot is meant for luxury modern villa with swimming pool. Green area will be left for sport facilities. Gross building area for the whole project is cca. 3200 m2. Approx. investment in construction - 5 mln euro. It is possible to obtain financing from HBOR -Croatian Bank for Reconstruction and Development -https://www.hbor.hr/en/about-us/