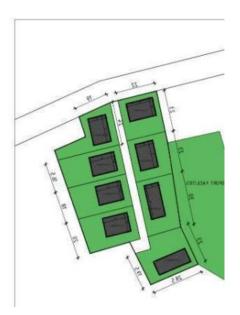

There is a suggested layout for construction of eight luxury villas on the following land plots: 506 m2, 504 m2, 605 m2, 640 m2, 525 m2, 565 m2, 580 m2, 590 m2.

Each land plot is meant for luxury modern villa with swimming pool. Green area will be left for sport facilities. Gross building area for the whole project is cca. 3200 m2. Approx. investment in construction - 5 mln euro. It is possible to obtain financing from HBOR -Croatian Bank for Reconstruction and Development -https://www.hbor.hr/en/about-us/

LOCATION OF BUILDINGS

AREAS

MUMBER OF BUILDINGS

BUILDING LATOUT AREA

GROSS BIELDING AREA

8 BUILDINGS 059 750,0092 /PM

CCB 3200,00m2 E

PLOT ORGANIZATION PURPOSAL KEY

PT, PZ.... PB - BULDNO PLOTS, AREA-CEAS STS.00x2 PB - ROAD PLOT AREA-CEAS SON2 PTO - ORUTH PLOT, AREA-CEAS TRUBON3