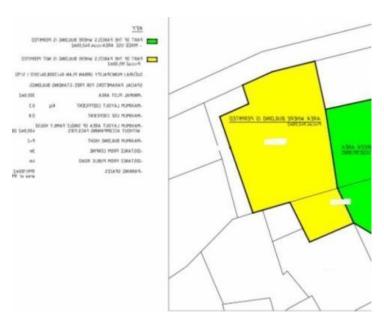

Land plot has total surface of 7135 m2. It belongs to a company with share capital of 12 mln kn. Company is for sale as a whole.

Land plot is divided between 4940 m2 of construction land (mixed purpose) and 2195 m2 of green area. Minimum land plot area for potential construction here is 300 m2. KIG is 0,3; KIS is 0,8 m2. Max brutto surface of potential building is 400 m2.

LOCATION OF BUILDINGS

AREAS

MUMBER OF BUILDINGS

BUILDING LATOUT AREA

GROSS BIELDING AREA

8 BUILDINGS 059 750,0092 /PM

CCB 3200,00m2 E

PLOT ORGANIZATION PURPOSAL KEY

PT, PZ.... PB - BULDNO PLOTS, AREA-CEAS STS.00x2 PB - ROAD PLOT AREA-CEAS SON2 PTO - ORUTH PLOT, AREA-CEAS TRUBON3