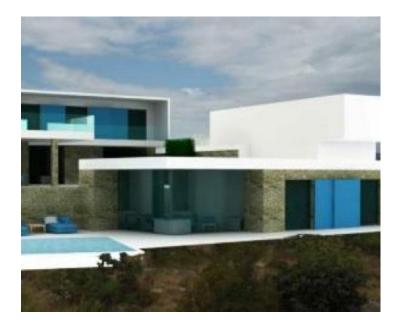

There is a suggested layout for construction of eight luxury villas on the following land plots: 506 m2, 504 m2, 605 m2, 640 m2, 525 m2, 565 m2, 580 m2, 590 m2.

Each land plot is meant for luxury modern villa with swimming pool. Green area will be left for sport facilities. Gross building area for the whole project is cca. 3200 m2. Approx. investment in construction - 5 mln euro. It is possible to obtain financing from HBOR -Croatian Bank for Reconstruction and Development -https://www.hbor.hr/en/about-us/