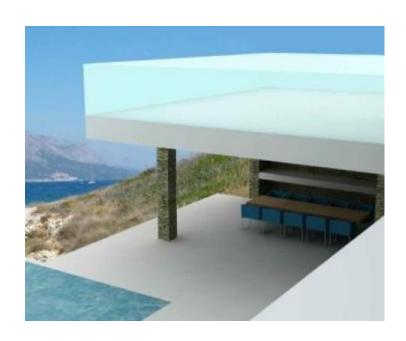

There is a suggested layout for construction of eight luxury villas on the following land plots: 506 m2, 504 m2, 605 m2, 640 m2, 525 m2, 565 m2, 580 m2, 590 m2.

Each land plot is meant for luxury modern villa with swimming pool. Green area will be left for sport facilities. Gross building area for the whole project is cca. 3200 m2. Approx. investment in construction - 5 mln euro. It is possible to obtain financing from HBOR -Croatian Bank for Reconstruction and Development -https://www.hbor.hr/en/about-us/