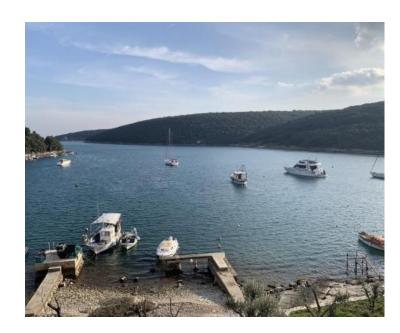

RefRE-AB-P-59TypeLand plotRegionIstria > PulaLocationKrnicaFront lineYesSea viewYesDistance to sea2 m

 Plot size
 19000 sqm

 Price
 € 37 000 000

Spacious waterfront land plot of 19000 m2 in Krnica, just 20 km from Pula airport! Excellent possibility to build a hotel or six luxury villas with swimming pools and tennis terrains. Unique virgin location! Mooring possibility!