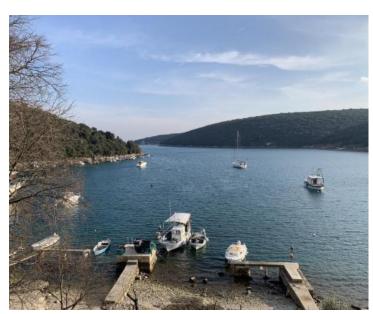

RefRE-AB-P-59TypeLand plotRegionIstria > PulaLocationKrnicaFront lineYesSea viewYesDistance to sea2 m

 Plot size
 19000 sqm

 Price
 € 37 000 000

Spacious waterfront land plot of 19000 m2 in Krnica, just 20 km from Pula airport! Excellent possibility to build a hotel or six luxury villas with swimming pools and tennis terrains. Unique virgin location! Mooring possibility!