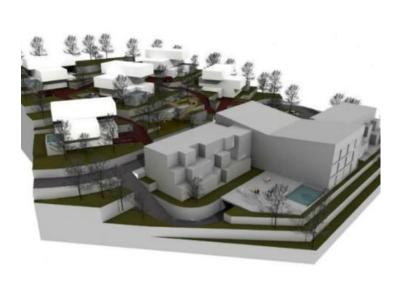

For residential area: KIS - 30%, KIG 90%.

Ideal location for residential/touristic complex which combines villas with swimming pools and apart-hotels.

Overall additional expenses borne by the Buyer of real estate in Croatia are around 7% of property cost in total, which includes: property transfer tax (3% of property value), agency/brokerage commission (3%+VAT on commission), advocate fee (cca 1%), notary fee, court registration fee and official certified translation expenses. Agency/brokerage agreement is signed prior to visiting properties.