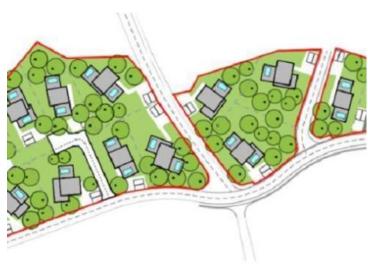

For residential area: KIS - 30%, KIG 90%.

Ideal location for residential/touristic complex which combines villas with swimming pools and apart-hotels.

Overall additional expenses borne by the Buyer of real estate in Croatia are around 7% of property cost in total, which includes: property transfer tax (3% of property value), agency/brokerage commission (3%+VAT on commission), advocate fee (cca 1%), notary fee, court registration fee and official certified translation expenses. Agency/brokerage agreement is signed prior to visiting properties.