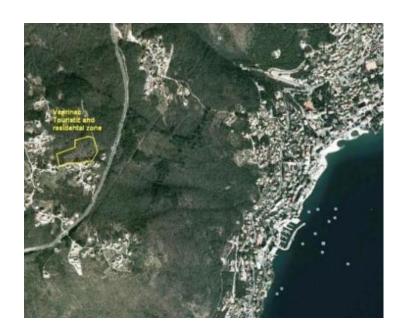

### Excellent development area in Veprinac over Opatija approx. 1 km from the sea with beautiful sea view!

#### **Exceptional investment opprtunity!**

Total surface is over 6 ha - 62 959 m2. Land is partially within construction area and is partially covered with wonderful pine forest.

Fantastic mixture of marine an mountain air.

In company ownership: 57 713 m2 (residential zone 3.978m2 + 4.095m2, T2 - 7.980 m2, forest - 40.607 m2).

In private person ownership: 5.216 m2 (T2-1.856 m2, 3.360m2 - mixed construction zone)

For T2 land - KIS 25%, KIG 75%.