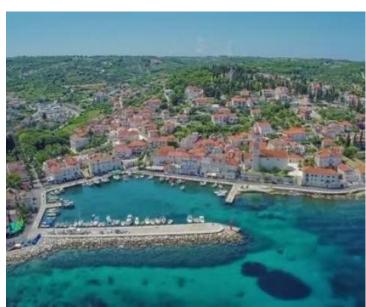

Ref RE-LB10578
Type Land plot

**Region** Dalmatia > Island Brac

LocationSutivanFront lineYesSea viewYesDistance to sea2 m

 Plot size
 1140 sqm

 Price
 € 684 000

Gorgeous seafront building land in Sutivan on Brac island! Breathtaking open sea view!

Land plot has total surface of 1140 m2. It is within urbanization zone. Ideal location for luxury construction.

Update of August 1st, 2019

Overall additional expenses borne by the Buyer of real estate in Croatia are around 7% of property cost in total, which includes: property transfer tax (3% of property value), agency/brokerage commission (3%+VAT on commission), advocate fee (cca 1%), notary fee, court registration fee and official certified translation expenses. Agency/brokerage agreement is signed prior to visiting properties.