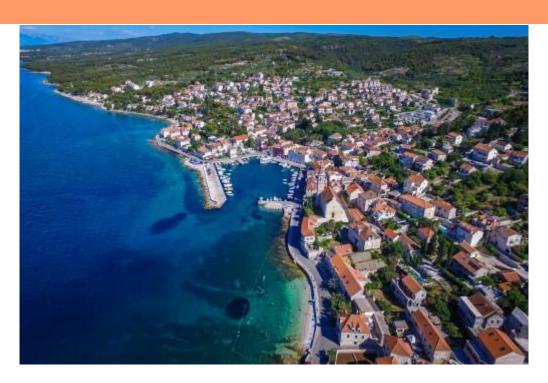

Ref RE-LB10578
Type Land plot

**Region** Dalmatia > Island Brac

LocationSutivanFront lineYesSea viewYesDistance to sea2 m

 Plot size
 1140 sqm

 Price
 € 684 000

Gorgeous seafront building land in Sutivan on Brac island! Breathtaking open sea view!