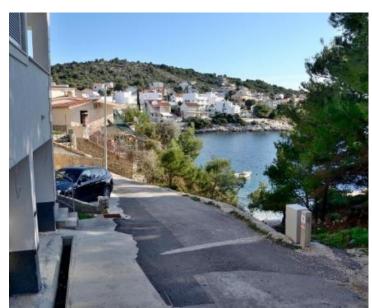

2

Hot offer! Great place!

A wonderful family house on the first row to the sea next to beautiful pebble beach in a small place near Rogoznica - called Razanj!

There is a possibility of mooring below the house! House has two garages - rarity for Croatia!

The house is close to the town and famous tourist destination Rogoznica, and yet in the middle of the wooded area of a quiet bay with beautiful views from every room of the building!

The house is spread over three floors, with total living space of 245 sqm. Two spacious garages are located in the basement.

On the north side of the house there is a space that is designed for family parties - a large summer kitchen with chimney.

The area is covered, there is a barbecue and there is a Jacuzzi.

Excellent price for real estate located on the first row to the sea! It is at the edge of the village, so there is a forest opposite the house with fantastic birds signing.