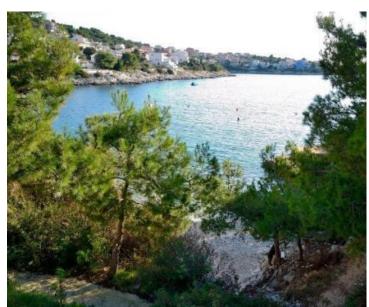

The house is close to the town and famous tourist destination Rogoznica, and yet in the middle of the wooded area of a quiet bay with beautiful views from every room of the building!

The house is spread over three floors, with total living space of 245 sqm. Two spacious garages are located in the basement.

On the north side of the house there is a space that is designed for family parties - a large summer kitchen with chimney.

The area is covered, there is a barbecue and there is a Jacuzzi.

Excellent price for real estate located on the first row to the sea! It is at the edge of the village, so there is a forest opposite the house with fantastic birds signing.