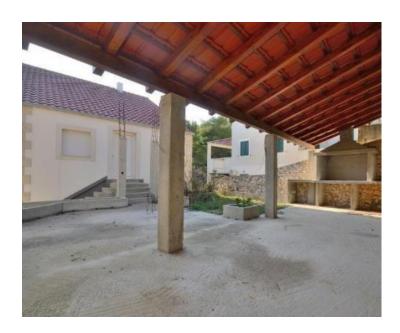

On the other two floors there are two 2-bedroom apartments with separate exntrances. Upper floor is in rohbau condition.

Large BBQ at the back of the house with a jacuzzi instalments

For extra 100 000 eur it can be a dream house with two apartments in the first row.

On the north side of the house there is a space that is designed for family parties - a large summer kitchen with chimney.

The area is covered, there is a barbecue and there is a Jacuzzi.

Excellent price for real estate located on the first row to the sea! It is at the edge of the village, so there is a forest opposite the house with fantastic birds signing.