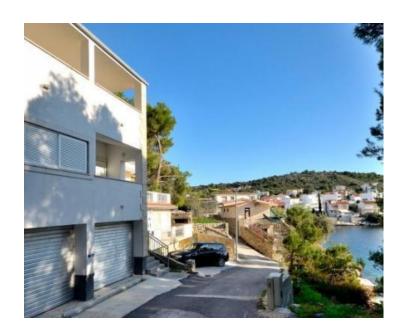

The house is close to the town and famous tourist destination Rogoznica, and yet in the middle of the wooded area of a quiet bay with beautiful views from every room of the building!

The house is spread over three floors, with total living space of 245 sqm. Two spacious garages are located in the basement.

2

Hot offer! Great place!

A wonderful family house on the first row to the sea next to beautiful pebble beach in a small place near Rogoznica - called Razanj!

There is a possibility of mooring below the house! House has two garages - rarity for Croatia!