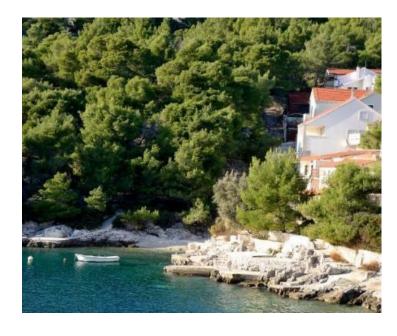

2

Hot offer! Great place!

A wonderful family house on the first row to the sea next to beautiful pebble beach in a small place near Rogoznica - called Razanj!

There is a possibility of mooring below the house! House has two garages - rarity for Croatia!

On the north side of the house there is a space that is designed for family parties - a large summer kitchen with chimney.

The area is covered, there is a barbecue and there is a Jacuzzi.

Excellent price for real estate located on the first row to the sea! It is at the edge of the village, so there is a forest opposite the house with fantastic birds signing.