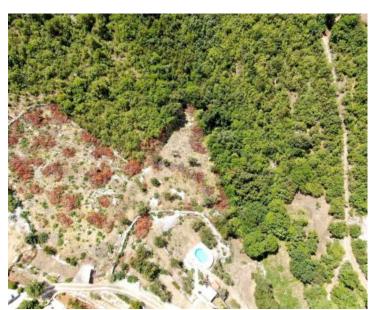

Ref RE-U-38902 Type Land plot

**Region** Istria > Rabac-Labin

LocationRabacFront lineNoSea viewYesDistance to sea1000 mPlot size699 sqmPrice€ 171 000

A spacious plot of land with a captivating sea view is for sale just a few minutes' walk from the pebble beaches of Rabac, just 1 km from the sea.

It is located in a Mediterranean setting in a quiet street with a panoramic view of the endless Adriatic sea, hills and surroundings.

In addition to the breathtaking panorama of the sea and extraordinary location, it is characterized by a southwest orientation and a cascading slope of the terrain.

Total area of the land is 699 sq.m.

The access to the land is from a gravel road and all necessary utilities are located near the land. In accordance with the urban development plan of the settlement, the construction of low-density residential buildings is permitted; that is, detached, semi-detached and built-in family houses in harmony with the surrounding traditional design, with a maximum building height of  $7.50 \, \text{m}$ , or a maximum of two floors above ground (Po+S/P+1). The minimum area of the building plot is  $500 \, \text{m}^2$ , the maximum development coefficient (kig) is 0.30, the maximum utilization coefficient (kis) is 0.50, provided that the gross developed area under the building does not exceed  $400 \, \text{m}^2$  and the minimum floor plan for new family houses is  $60 \, \text{m}^2$ .

Due to its microlocation, configuration, proper ownership and documentation, this land in a small bay offers an exceptional opportunity for construction.

Overall additional expenses borne by the Buyer of real estate in Croatia are around 7% of property cost in total, which includes: property transfer tax (3% of property value), agency/brokerage commission (3%+VAT on commission), advocate fee (cca 1%), notary fee, court registration fee and official certified translation expenses. Agency/brokerage agreement is signed prior to visiting properties.