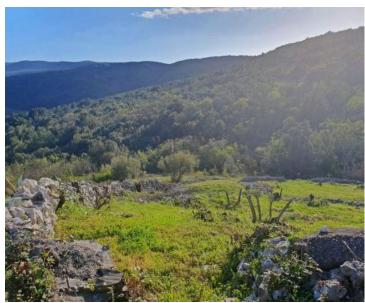

Total area of the land is 699 sq.m.

The access to the land is from a gravel road and all necessary utilities are located near the land. In accordance with the urban development plan of the settlement, the construction of low-density residential buildings is permitted; that is, detached, semi-detached and built-in family houses in harmony with the surrounding traditional design, with a maximum building height of  $7.50 \, \text{m}$ , or a maximum of two floors above ground (Po+S/P+1). The minimum area of the building plot is  $500 \, \text{m}^2$ , the maximum development coefficient (kig) is 0.30, the maximum utilization coefficient (kis) is 0.50, provided that the gross developed area under the building does not exceed  $400 \, \text{m}^2$  and the minimum floor plan for new family houses is  $60 \, \text{m}^2$ .

Due to its microlocation, configuration, proper ownership and documentation, this land in a small bay offers an exceptional opportunity for construction.

Overall additional expenses borne by the Buyer of real estate in Croatia are around 7% of property cost in total, which includes: property transfer tax (3% of property value), agency/brokerage commission (3%+VAT on commission), advocate fee (cca 1%), notary fee, court registration fee and official certified translation expenses. Agency/brokerage agreement is signed prior to visiting properties.