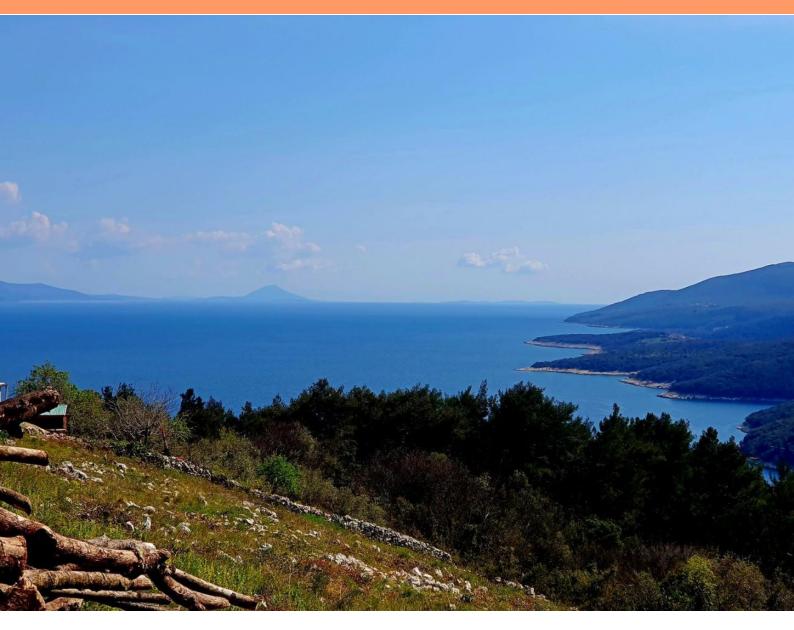

Ref RE-U-38902 Type Land plot

**Region** Istria > Rabac-Labin

LocationRabacFront lineNoSea viewYesDistance to sea1000 mPlot size699 sqmPrice€ 171 000

A spacious plot of land with a captivating sea view is for sale just a few minutes' walk from the pebble beaches of Rabac, just 1 km from the sea.

It is located in a Mediterranean setting in a quiet street with a panoramic view of the endless Adriatic sea, hills and surroundings.

In addition to the breathtaking panorama of the sea and extraordinary location, it is characterized by a southwest orientation and a cascading slope of the terrain.