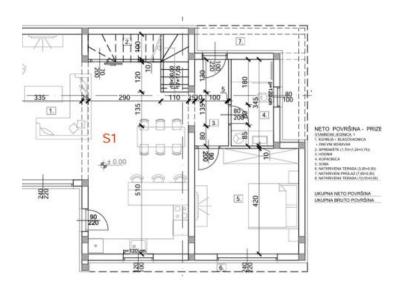

Ground floor content: hallway, bathroom, storage room, bedroom, kitchen with dining room and living room, exit to covered terrace.

First floor: three bedrooms, two bathrooms, hallway, storage room and two covered terraces.