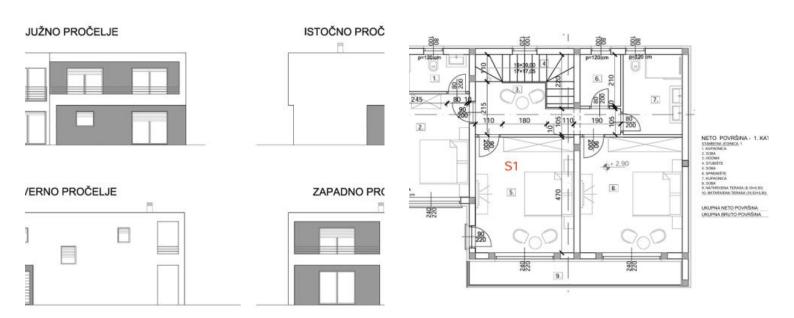

Land plot of 620 sq.m. is urbanized and has got building permit for luxury villa.

Designed house: detached, ground floor + 1 level, impenetrable roof.

Gross area: approx. 200 m<sup>2</sup> (outlined floor plan: 14.60 x 9.80 m).

Ground floor content: hallway, bathroom, storage room, bedroom, kitchen with dining room and living room, exit to covered terrace.

First floor: three bedrooms, two bathrooms, hallway, storage room and two covered terraces.

Swimming pool: irregular shape with max. dimensions  $6.0 \times 5.05 \text{ m}$ .

Modern design: bright facade, stone or wood details.

Quality construction: reinforced concrete structure, ETICS facade system, PVC joinery with insulated glass .