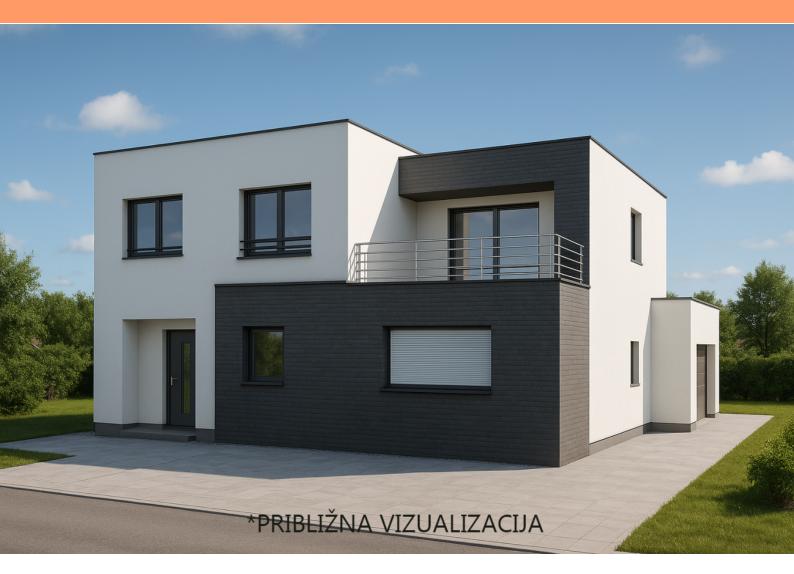

Land plot of 620 sq.m. is urbanized and has got building permit for luxury villa.

Designed house: detached, ground floor + 1 level, impenetrable roof.

Gross area: approx. 200 m<sup>2</sup> (outlined floor plan: 14.60 x 9.80 m).

Ground floor content: hallway, bathroom, storage room, bedroom, kitchen with dining room and living room, exit to covered terrace.

First floor: three bedrooms, two bathrooms, hallway, storage room and two covered terraces.

Swimming pool: irregular shape with max. dimensions  $6.0 \times 5.05 \text{ m}$ .

Modern design: bright facade, stone or wood details.

Quality construction: reinforced concrete structure, ETICS facade system, PVC joinery with insulated glass .