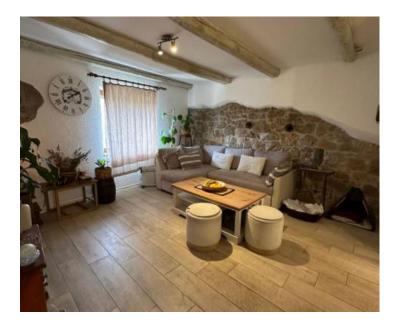

The ground floor features an elegant entrance that leads into a spacious kitchen with a dining area. The living room is filled with warmth and natural light, creating an ideal space for relaxation. A convenient guest toilet is also located on this floor.