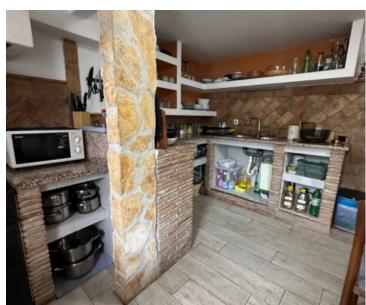

The ground floor features an elegant entrance that leads into a spacious kitchen with a dining area. The living room is filled with warmth and natural light, creating an ideal space for relaxation. A convenient guest toilet is also located on this floor.