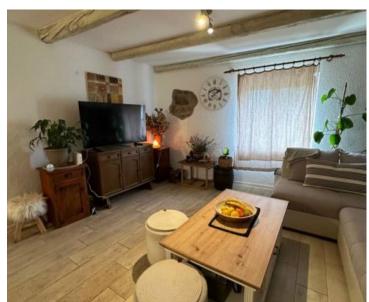

The ground floor features an elegant entrance that leads into a spacious kitchen with a dining area. The living room is filled with warmth and natural light, creating an ideal space for relaxation. A convenient guest toilet is also located on this floor.