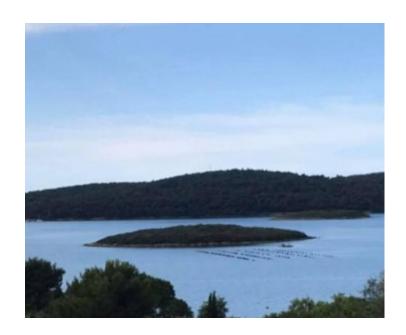

We are offering a fantastic building plot of 1,526 square meters in Medulin, with a panoramic view that is increasingly rare to find.

The sea is just a short distance away, and the area is surrounded by modern villas and plenty of natural greenery.

The land is positioned on a downward slope, and all neighboring properties are located at lower elevations, ensuring that the panoramic sea view will remain unobstructed.

Infrastructure is available nearby.