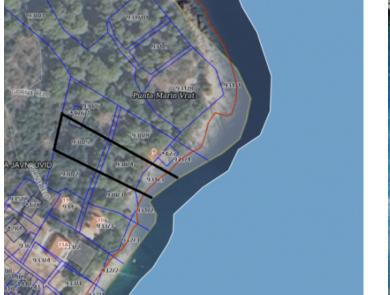

Magnificent urbanized plot in an idyllic location on the FIRST LINE on Kolocep Island of Dubrovnik area!

The area of the plot is 1213 m<sup>2</sup>. It descends directly to the sea.

15 years ago the owner of the plot planned to build apartments on his land and even ordered a building project for 6 apartments of the LUX class, but the project remained unrealized. The new owner can resurrect this idea or make his own project of a building with apartments or a separate elite first-line villa. The location is exclusively private, the site is isolated from neighbours, which is required for a first-class villa with a swimming pool.