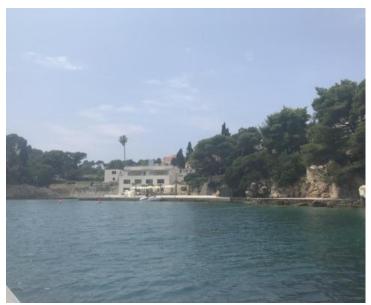

Magnificent urbanized plot in an idyllic location on the FIRST LINE on Kolocep Island of Dubrovnik area!

The area of the plot is 1213 m<sup>2</sup>. It descends directly to the sea.

15 years ago the owner of the plot planned to build apartments on his land and even ordered a building project for 6 apartments of the LUX class, but the project remained unrealized. The new owner can resurrect this idea or make his own project of a building with apartments or a separate elite first-line villa. The location is exclusively private, the site is isolated from neighbours, which is required for a first-class villa with a swimming pool.