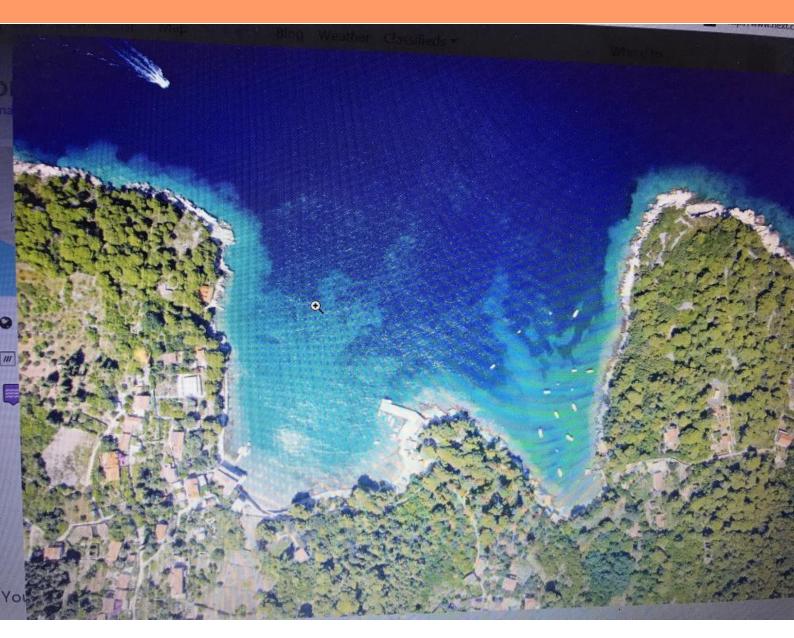

Magnificent urbanized plot in an idyllic location on the FIRST LINE on Kolocep Island of Dubrovnik area!

The area of the plot is 1213 m<sup>2</sup>. It descends directly to the sea.

15 years ago the owner of the plot planned to build apartments on his land and even ordered a building project for 6 apartments of the LUX class, but the project remained unrealized. The new owner can resurrect this idea or make his own project of a building with apartments or a separate elite first-line villa. The location is exclusively private, the site is isolated from neighbours, which is required for a first-class villa with a swimming pool.

Kolocep belongs to the group of the Elafiti islands and is the closest one to Dubrovnik. The distance to Dubrovnik is only 3 km. The island has been inhabited since ancient times and is popular among those who love peace and quiet not far from one of the most beautiful cities in Croatia and the world. There are no big roads on the island. It is connected with Dubrovnik by regular ferry service.