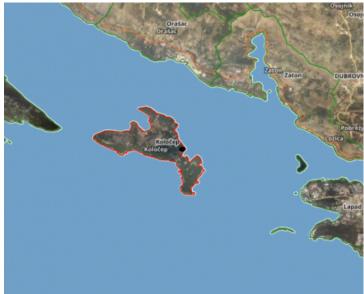

Kolocep belongs to the group of the Elafiti islands and is the closest one to Dubrovnik. The distance to Dubrovnik is only 3 km. The island has been inhabited since ancient times and is popular among those who love peace and quiet not far from one of the most beautiful cities in Croatia and the world. There are no big roads on the island. It is connected with Dubrovnik by regular ferry service.