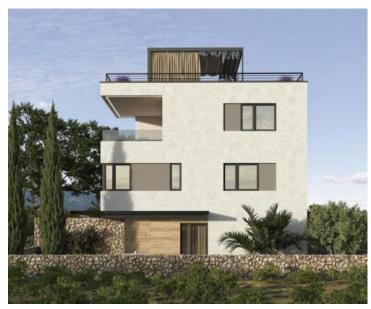

#### **Apartment**Pag, Dalmatia

A small and elegant residential complex is located just 200 meters from the sea, in the tourist destination of Mandre on the island of Pag (actually-peninsula now, as Pag island is connected to the mainland by the bridge). The nearest beach is only a two-minute walk away, and all the amenities necessary for comfortable year-round living are in close vicinity.

The penthouse is ideally positioned for nature and sea lovers, serving as a perfect starting point for exploring numerous beaches and other beauties of the island.

The S3 luxury penthouse has a living area of 116.5 m2 and is situated on the second floor (upper) of the building.