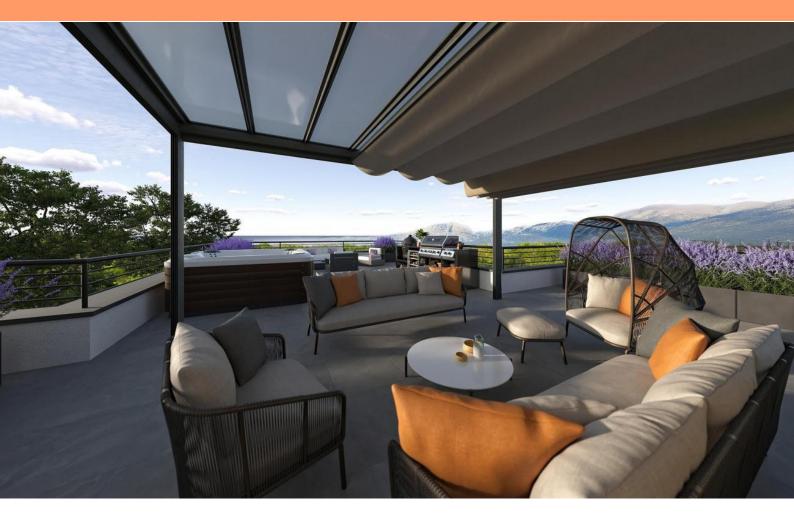

The penthouse is ideally positioned for nature and sea lovers, serving as a perfect starting point for exploring numerous beaches and other beauties of the island.

The S3 luxury penthouse has a living area of 116.5 m2 and is situated on the second floor (upper) of the building.

The apartment consists of a kitchen with a dining area and living room, three bedrooms, two bathrooms, and a spacious rooftop terrace of 100 m<sup>2</sup> with a beautiful view of the sea and surroundings.