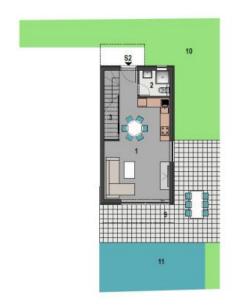

The apartment consists of a kitchen with a dining area and living room, three bedrooms, two bathrooms, and a spacious rooftop terrace of 100 m<sup>2</sup> with a beautiful view of the sea and surroundings.