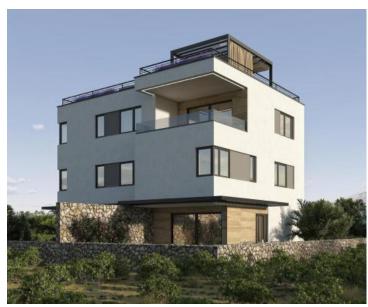

#### **Apartment**Pag, Dalmatia

A small and elegant residential complex is located just 200 meters from the sea, in the tourist destination of Mandre on the island of Pag (actually-peninsula now, as Pag island is connected to the mainland by the bridge). The nearest beach is only a two-minute walk away, and all the amenities necessary for comfortable year-round living are in close vicinity.

The penthouse is ideally positioned for nature and sea lovers, serving as a perfect starting point for exploring numerous beaches and other beauties of the island.

The S3 luxury penthouse has a living area of 116.5 m2 and is situated on the second floor (upper) of the building.

The apartment consists of a kitchen with a dining area and living room, three bedrooms, two bathrooms, and a spacious rooftop terrace of 100 m<sup>2</sup> with a beautiful view of the sea and surroundings.