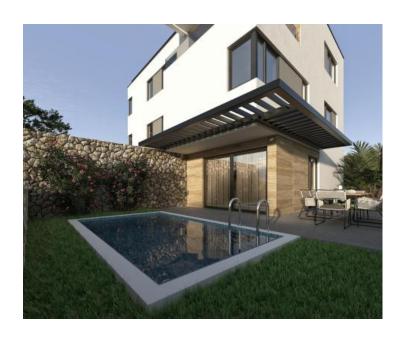

The start of construction is planned for September 2025, while the expected completion date is June 2026.

Other apartments in same building:

Duplex apartment S3 with a living area of 94.3 m2. The ground floor of the apartment includes a bathroom, a kitchen with a dining area and living room, a terrace, and a pool. On the upper floor, there are two bedrooms, each with its own bathroom.

The apartment also includes a garden of 48 m<sup>2</sup>. Price: 349,000 €.

This property offers a unique opportunity for a smart investment in a luxurious accomodation by the sea.

Overall additional expenses borne by the Buyer of real estate in Croatia are around 7% of property cost in total, which includes: property transfer tax (3% of property value), agency/brokerage commission (3%+VAT on commission), advocate fee (cca 1%), notary fee, court registration fee and official certified translation expenses. Agency/brokerage agreement is signed prior to visiting properties.