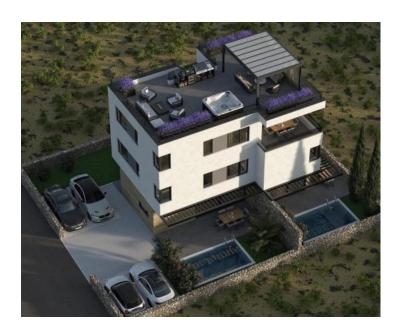

#### **Apartment**Pag, Dalmatia

A small and elegant residential complex is located just 200 meters from the sea, in the tourist destination of Mandre on the island of Pag (actually-peninsula now, as Pag island is connected to the mainland by the bridge). The nearest beach is only a two-minute walk away, and all the amenities necessary for comfortable year-round living are in close vicinity.

The penthouse is ideally positioned for nature and sea lovers, serving as a perfect starting point for exploring numerous beaches and other beauties of the island.

The S3 luxury penthouse has a living area of 116.5 m2 and is situated on the second floor (upper) of the building.

The apartment consists of a kitchen with a dining area and living room, three bedrooms, two bathrooms, and a spacious rooftop terrace of 100 m<sup>2</sup> with a beautiful view of the sea and surroundings.