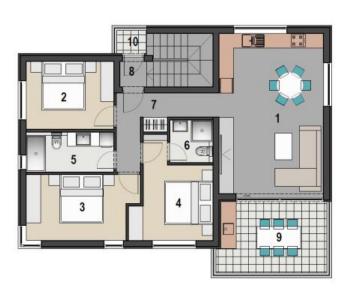

The penthouse is ideally positioned for nature and sea lovers, serving as a perfect starting point for exploring numerous beaches and other beauties of the island.

The S3 luxury penthouse has a living area of 116.5 m2 and is situated on the second floor (upper) of the building.

The apartment consists of a kitchen with a dining area and living room, three bedrooms, two bathrooms, and a spacious rooftop terrace of 100 m<sup>2</sup> with a beautiful view of the sea and surroundings.