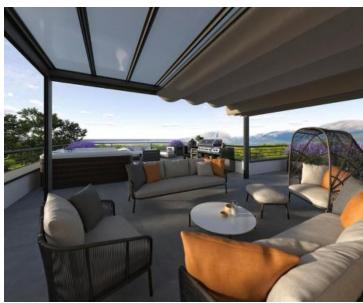

The apartment consists of a kitchen with a dining area and living room, three bedrooms, two bathrooms, and a spacious rooftop terrace of 100 m<sup>2</sup> with a beautiful view of the sea and surroundings.