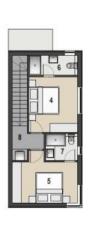

The apartment consists of a kitchen with a dining area and living room, three bedrooms, two bathrooms, and a spacious rooftop terrace of 100 m<sup>2</sup> with a beautiful view of the sea and surroundings.