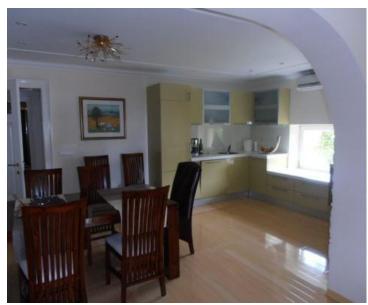

This luxury 123 m2 apartment is located on the 2nd floor, completely renovated and luxuriously furnished and equipped, and all the furniture remains in the apartment.

The apartment consists of a spacious living room with a fireplace made of Brač stone, a dining room connected to the kitchen, two bedrooms, a hallway that serves as a wine cellar, 2 bathrooms, one of which has a hydromassage shower, while the other there is a large jacuzzi.