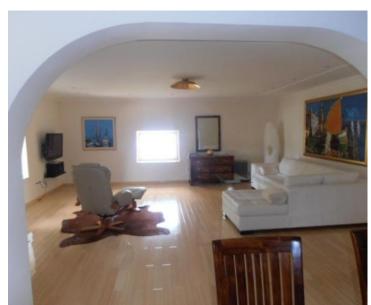

This luxury 123 m2 apartment is located on the 2nd floor, completely renovated and luxuriously furnished and equipped, and all the furniture remains in the apartment.

The apartment consists of a spacious living room with a fireplace made of Brač stone, a dining room connected to the kitchen, two bedrooms, a hallway that serves as a wine cellar, 2 bathrooms, one of which has a hydromassage shower, while the other there is a large jacuzzi.

The apartment also has a storage room in the basement of 18 m2.

A beautiful and very tastefully decorated apartment of top quality in the center of Opatija with a beautiful view of the sea!

Overall additional expenses borne by the Buyer of real estate in Croatia are around 7% of property cost in total, which includes: property transfer tax (3% of property value), agency/brokerage commission (3%+VAT on commission), advocate fee (cca 1%), notary fee, court registration fee and official certified translation expenses. Agency/brokerage agreement is signed prior to visiting properties.