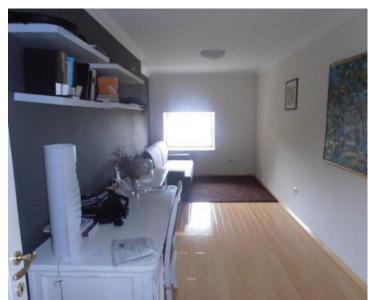

This luxury 123 m2 apartment is located on the 2nd floor, completely renovated and luxuriously furnished and equipped, and all the furniture remains in the apartment.

The apartment consists of a spacious living room with a fireplace made of Brač stone, a dining room connected to the kitchen, two bedrooms, a hallway that serves as a wine cellar, 2 bathrooms, one of which has a hydromassage shower, while the other there is a large jacuzzi.