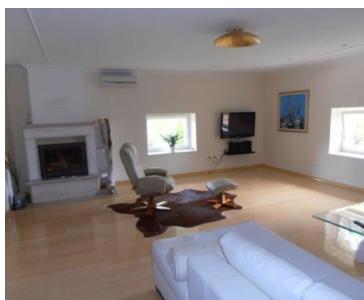

This luxury 123 m2 apartment is located on the 2nd floor, completely renovated and luxuriously furnished and equipped, and all the furniture remains in the apartment.

The apartment consists of a spacious living room with a fireplace made of Brač stone, a dining room connected to the kitchen, two bedrooms, a hallway that serves as a wine cellar, 2 bathrooms, one of which has a hydromassage shower, while the other there is a large jacuzzi.