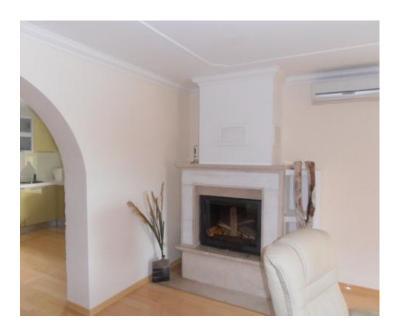

This luxury 123 m2 apartment is located on the 2nd floor, completely renovated and luxuriously furnished and equipped, and all the furniture remains in the apartment.

The apartment consists of a spacious living room with a fireplace made of Brač stone, a dining room connected to the kitchen, two bedrooms, a hallway that serves as a wine cellar, 2 bathrooms, one of which has a hydromassage shower, while the other there is a large jacuzzi.