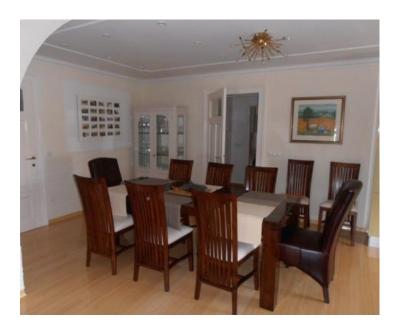

This luxury 123 m2 apartment is located on the 2nd floor, completely renovated and luxuriously furnished and equipped, and all the furniture remains in the apartment.

The apartment consists of a spacious living room with a fireplace made of Brač stone, a dining room connected to the kitchen, two bedrooms, a hallway that serves as a wine cellar, 2 bathrooms, one of which has a hydromassage shower, while the other there is a large jacuzzi.