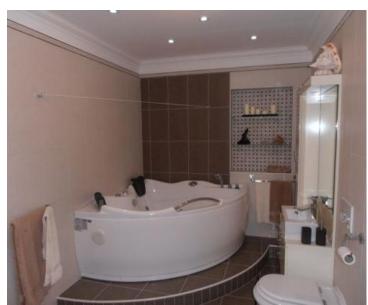

This luxury 123 m2 apartment is located on the 2nd floor, completely renovated and luxuriously furnished and equipped, and all the furniture remains in the apartment.

The apartment consists of a spacious living room with a fireplace made of Brač stone, a dining room connected to the kitchen, two bedrooms, a hallway that serves as a wine cellar, 2 bathrooms, one of which has a hydromassage shower, while the other there is a large jacuzzi.