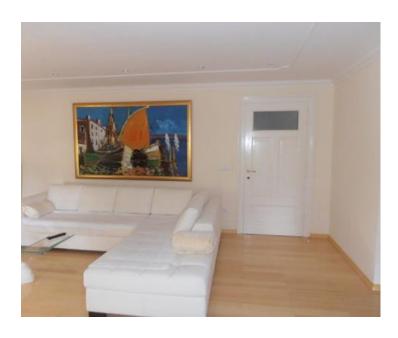

This luxury 123 m2 apartment is located on the 2nd floor, completely renovated and luxuriously furnished and equipped, and all the furniture remains in the apartment.

The apartment consists of a spacious living room with a fireplace made of Brač stone, a dining room connected to the kitchen, two bedrooms, a hallway that serves as a wine cellar, 2 bathrooms, one of which has a hydromassage shower, while the other there is a large jacuzzi.

The apartment also has a storage room in the basement of 18 m2.

A beautiful and very tastefully decorated apartment of top quality in the center of Opatija with a beautiful view of the sea!

Overall additional expenses borne by the Buyer of real estate in Croatia are around 7% of property cost in total, which includes: property transfer tax (3% of property value), agency/brokerage commission (3%+VAT on commission), advocate fee (cca 1%), notary fee, court registration fee and official certified translation expenses. Agency/brokerage agreement is signed prior to visiting properties.