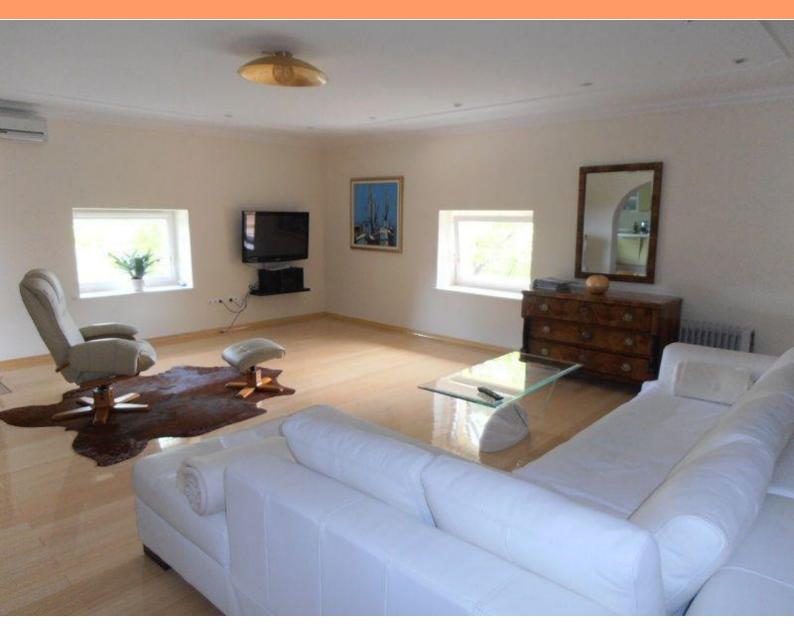

This luxury 123 m2 apartment is located on the 2nd floor, completely renovated and luxuriously furnished and equipped, and all the furniture remains in the apartment.

The apartment consists of a spacious living room with a fireplace made of Brač stone, a dining room connected to the kitchen, two bedrooms, a hallway that serves as a wine cellar, 2 bathrooms, one of which has a hydromassage shower, while the other there is a large jacuzzi.

The apartment also has a storage room in the basement of 18 m2.

A beautiful and very tastefully decorated apartment of top quality in the center of Opatija with a beautiful view of the sea!

Overall additional expenses borne by the Buyer of real estate in Croatia are around 7% of property cost in total, which includes: property transfer tax (3% of property value), agency/brokerage commission (3%+VAT on commission), advocate fee (cca 1%), notary fee, court registration fee and official certified translation expenses. Agency/brokerage agreement is signed prior to visiting properties.