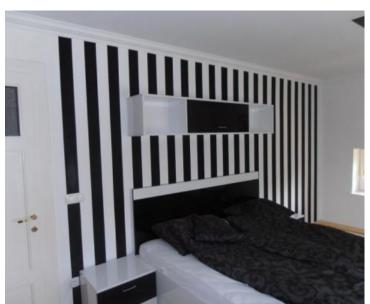

This luxury 123 m2 apartment is located on the 2nd floor, completely renovated and luxuriously furnished and equipped, and all the furniture remains in the apartment.

The apartment consists of a spacious living room with a fireplace made of Brač stone, a dining room connected to the kitchen, two bedrooms, a hallway that serves as a wine cellar, 2 bathrooms, one of which has a hydromassage shower, while the other there is a large jacuzzi.