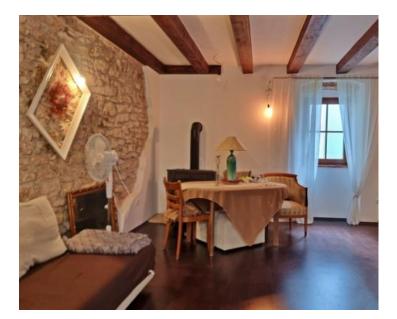

Stone house 500 m from the sea in Premantura!

Premantura is located at the southernmost point of the peninsula, plunging into the blue-green sea, creating a magnificent scene. Its 30 kilometers of coastline, untouched coves and beaches, uninhabited islets, unique flora and breathtaking landscapes make it unique, and its sea is one of the cleanest in the Mediterranean. Nature Park Kamenjak with it's marvellous pebble beaches is within short walking distance from the house. The stone 150 sq.m. house of authentic beauty was renovated in the autochthonous Istrian style and adapted to the modern way of life, and extends over three floors; ground floor, first floor and high attic. The ground floor consists of a space for socializing with an open fireplace, which is also the entrance to the house from the entrance terrace. The floor plan of the ground floor is complemented by a kitchen and a bathroom.

The first floor consists of a living room, dining room, kitchen and bathroom, while the attic has three bedrooms and a bathroom.

This property in an exceptional location is an ideal opportunity for family life or as an investment for rental for tourist purposes.