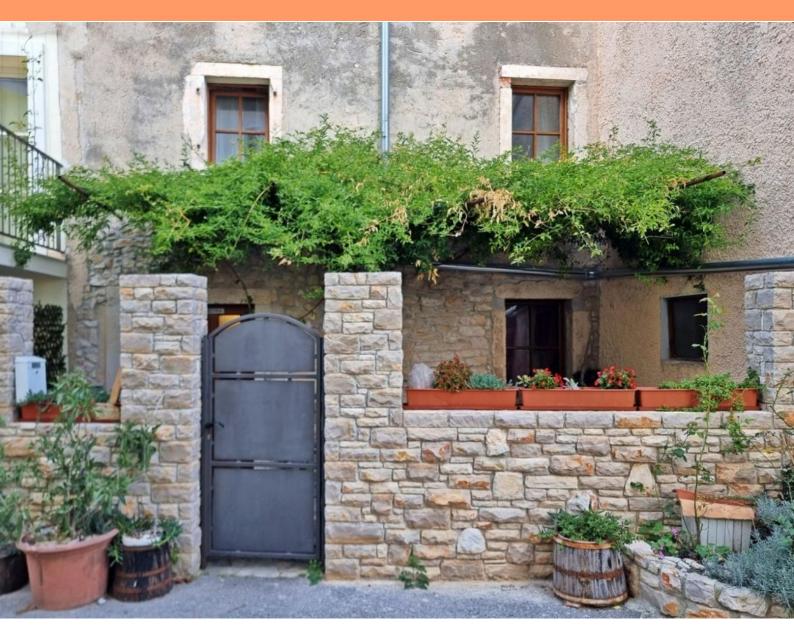

Stone house 500 m from the sea in Premantura!

Premantura is located at the southernmost point of the peninsula, plunging into the blue-green sea, creating a magnificent scene. Its 30 kilometers of coastline, untouched coves and beaches, uninhabited islets, unique flora and breathtaking landscapes make it unique, and its sea is one of the cleanest in the Mediterranean. Nature Park Kamenjak with it's marvellous pebble beaches is within short walking distance from the house. The stone 150 sq.m. house of authentic beauty was renovated in the autochthonous Istrian style and adapted to the modern way of life, and extends over three floors; ground floor, first floor and high attic. The ground floor consists of a space for socializing with an open fireplace, which is also the entrance to the house from the entrance terrace. The floor plan of the ground floor is complemented by a kitchen and a bathroom.

The first floor consists of a living room, dining room, kitchen and bathroom, while the attic has three bedrooms and a bathroom.

This property in an exceptional location is an ideal opportunity for family life or as an investment for rental for tourist purposes.