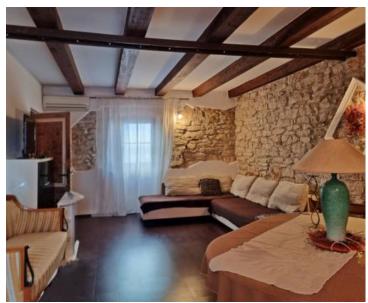

Stone house 500 m from the sea in Premantura!

Premantura is located at the southernmost point of the peninsula, plunging into the blue-green sea, creating a magnificent scene. Its 30 kilometers of coastline, untouched coves and beaches, uninhabited islets, unique flora and breathtaking landscapes make it unique, and its sea is one of the cleanest in the Mediterranean. Nature Park Kamenjak with it's marvellous pebble beaches is within short walking distance from the house. The stone 150 sq.m. house of authentic beauty was renovated in the autochthonous Istrian style and adapted to the modern way of life, and extends over three floors; ground floor, first floor and high attic. The ground floor consists of a space for socializing with an open fireplace, which is also the entrance to the house from the entrance terrace. The floor plan of the ground floor is complemented by a kitchen and a bathroom.

The first floor consists of a living room, dining room, kitchen and bathroom, while the attic has three bedrooms and a bathroom.

This property in an exceptional location is an ideal opportunity for family life or as an investment for rental for tourist purposes.