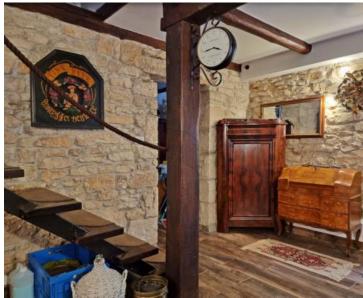

Stone house 500 m from the sea in Premantura!

Premantura is located at the southernmost point of the peninsula, plunging into the blue-green sea, creating a magnificent scene. Its 30 kilometers of coastline, untouched coves and beaches, uninhabited islets, unique flora and breathtaking landscapes make it unique, and its sea is one of the cleanest in the Mediterranean. Nature Park Kamenjak with it's marvellous pebble beaches is within short walking distance from the house. The stone 150 sq.m. house of authentic beauty was renovated in the autochthonous Istrian style and adapted to the modern way of life, and extends over three floors; ground floor, first floor and high attic. The ground floor consists of a space for socializing with an open fireplace, which is also the entrance to the house from the entrance terrace. The floor plan of the ground floor is complemented by a kitchen and a bathroom.

The first floor consists of a living room, dining room, kitchen and bathroom, while the attic has three bedrooms and a bathroom.

This property in an exceptional location is an ideal opportunity for family life or as an investment for rental for tourist purposes.