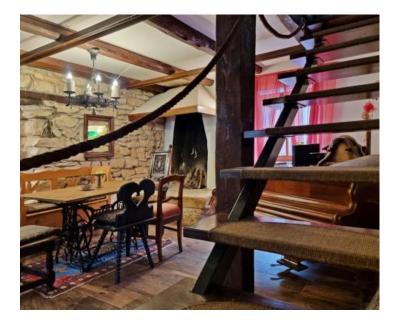

Stone house 500 m from the sea in Premantura!

Premantura is located at the southernmost point of the peninsula, plunging into the blue-green sea, creating a magnificent scene. Its 30 kilometers of coastline, untouched coves and beaches, uninhabited islets, unique flora and breathtaking landscapes make it unique, and its sea is one of the cleanest in the Mediterranean. Nature Park Kamenjak with it's marvellous pebble beaches is within short walking distance from the house. The stone 150 sq.m. house of authentic beauty was renovated in the autochthonous Istrian style and adapted to the modern way of life, and extends over three floors; ground floor, first floor and high attic. The ground floor consists of a space for socializing with an open fireplace, which is also the entrance to the house from the entrance terrace. The floor plan of the ground floor is complemented by a kitchen and a bathroom.

The first floor consists of a living room, dining room, kitchen and bathroom, while the attic has three bedrooms and a bathroom.

This property in an exceptional location is an ideal opportunity for family life or as an investment for rental for tourist purposes.