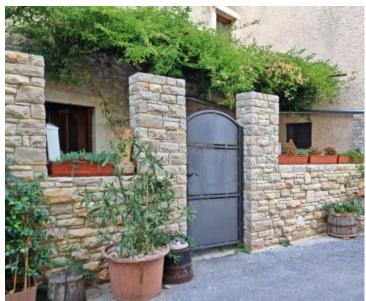

Stone house 500 m from the sea in Premantura!

Premantura is located at the southernmost point of the peninsula, plunging into the blue-green sea, creating a magnificent scene. Its 30 kilometers of coastline, untouched coves and beaches, uninhabited islets, unique flora and breathtaking landscapes make it unique, and its sea is one of the cleanest in the Mediterranean. Nature Park Kamenjak with it's marvellous pebble beaches is within short walking distance from the house. The stone 150 sq.m. house of authentic beauty was renovated in the autochthonous Istrian style and adapted to the modern way of life, and extends over three floors; ground floor, first floor and high attic. The ground floor consists of a space for socializing with an open fireplace, which is also the entrance to the house from the entrance terrace. The floor plan of the ground floor is complemented by a kitchen and a bathroom.

The first floor consists of a living room, dining room, kitchen and bathroom, while the attic has three bedrooms and a bathroom.

This property in an exceptional location is an ideal opportunity for family life or as an investment for rental for tourist purposes.