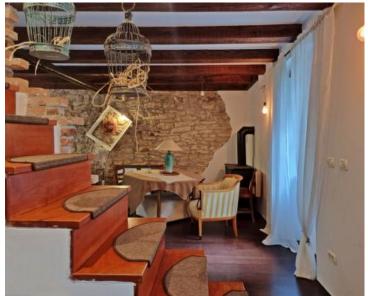

Stone house 500 m from the sea in Premantura!

Premantura is located at the southernmost point of the peninsula, plunging into the blue-green sea, creating a magnificent scene. Its 30 kilometers of coastline, untouched coves and beaches, uninhabited islets, unique flora and breathtaking landscapes make it unique, and its sea is one of the cleanest in the Mediterranean. Nature Park Kamenjak with it's marvellous pebble beaches is within short walking distance from the house. The stone 150 sq.m. house of authentic beauty was renovated in the autochthonous Istrian style and adapted to the modern way of life, and extends over three floors; ground floor, first floor and high attic. The ground floor consists of a space for socializing with an open fireplace, which is also the entrance to the house from the entrance terrace. The floor plan of the ground floor is complemented by a kitchen and a bathroom.

The first floor consists of a living room, dining room, kitchen and bathroom, while the attic has three bedrooms and a bathroom.

This property in an exceptional location is an ideal opportunity for family life or as an investment for rental for tourist purposes.