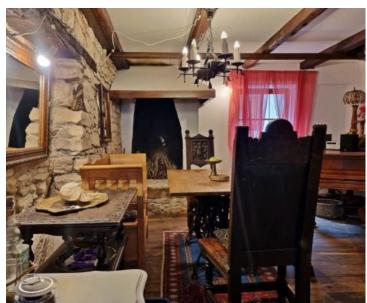

Stone house 500 m from the sea in Premantura!

Premantura is located at the southernmost point of the peninsula, plunging into the blue-green sea, creating a magnificent scene. Its 30 kilometers of coastline, untouched coves and beaches, uninhabited islets, unique flora and breathtaking landscapes make it unique, and its sea is one of the cleanest in the Mediterranean. Nature Park Kamenjak with it's marvellous pebble beaches is within short walking distance from the house. The stone 150 sq.m. house of authentic beauty was renovated in the autochthonous Istrian style and adapted to the modern way of life, and extends over three floors; ground floor, first floor and high attic. The ground floor consists of a space for socializing with an open fireplace, which is also the entrance to the house from the entrance terrace. The floor plan of the ground floor is complemented by a kitchen and a bathroom.

The first floor consists of a living room, dining room, kitchen and bathroom, while the attic has three bedrooms and a bathroom.

This property in an exceptional location is an ideal opportunity for family life or as an investment for rental for tourist purposes.