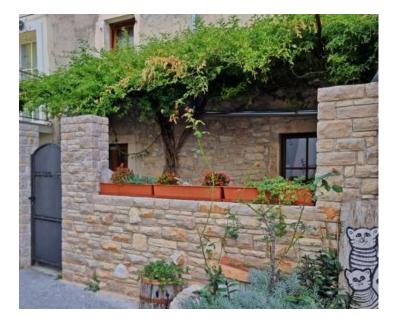

Stone house 500 m from the sea in Premantura!

Premantura is located at the southernmost point of the peninsula, plunging into the blue-green sea, creating a magnificent scene. Its 30 kilometers of coastline, untouched coves and beaches, uninhabited islets, unique flora and breathtaking landscapes make it unique, and its sea is one of the cleanest in the Mediterranean. Nature Park Kamenjak with it's marvellous pebble beaches is within short walking distance from the house. The stone 150 sq.m. house of authentic beauty was renovated in the autochthonous Istrian style and adapted to the modern way of life, and extends over three floors; ground floor, first floor and high attic. The ground floor consists of a space for socializing with an open fireplace, which is also the entrance to the house from the entrance terrace. The floor plan of the ground floor is complemented by a kitchen and a bathroom.

The first floor consists of a living room, dining room, kitchen and bathroom, while the attic has three bedrooms and a bathroom.

This property in an exceptional location is an ideal opportunity for family life or as an investment for rental for tourist purposes.