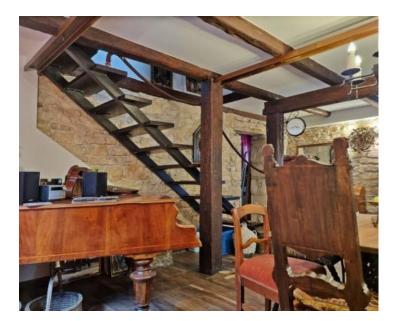

Stone house 500 m from the sea in Premantura!

Premantura is located at the southernmost point of the peninsula, plunging into the blue-green sea, creating a magnificent scene. Its 30 kilometers of coastline, untouched coves and beaches, uninhabited islets, unique flora and breathtaking landscapes make it unique, and its sea is one of the cleanest in the Mediterranean. Nature Park Kamenjak with it's marvellous pebble beaches is within short walking distance from the house. The stone 150 sq.m. house of authentic beauty was renovated in the autochthonous Istrian style and adapted to the modern way of life, and extends over three floors; ground floor, first floor and high attic. The ground floor consists of a space for socializing with an open fireplace, which is also the entrance to the house from the entrance terrace. The floor plan of the ground floor is complemented by a kitchen and a bathroom.

The first floor consists of a living room, dining room, kitchen and bathroom, while the attic has three bedrooms and a bathroom.

This property in an exceptional location is an ideal opportunity for family life or as an investment for rental for tourist purposes.