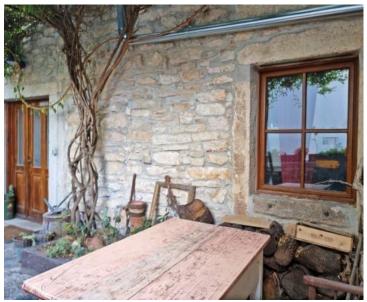

Stone house 500 m from the sea in Premantura!

Premantura is located at the southernmost point of the peninsula, plunging into the blue-green sea, creating a magnificent scene. Its 30 kilometers of coastline, untouched coves and beaches, uninhabited islets, unique flora and breathtaking landscapes make it unique, and its sea is one of the cleanest in the Mediterranean. Nature Park Kamenjak with it's marvellous pebble beaches is within short walking distance from the house. The stone 150 sq.m. house of authentic beauty was renovated in the autochthonous Istrian style and adapted to the modern way of life, and extends over three floors; ground floor, first floor and high attic. The ground floor consists of a space for socializing with an open fireplace, which is also the entrance to the house from the entrance terrace. The floor plan of the ground floor is complemented by a kitchen and a bathroom.