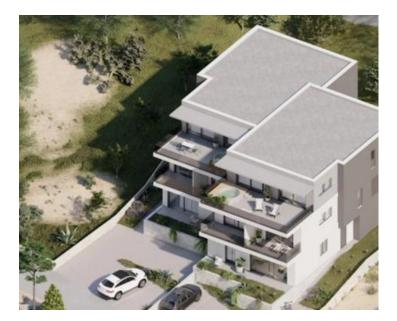

Great new apartment on the 1st line to the sea in Brodarica!

The apartment elongs to a small residential complex, currently under cosntruction. This apartment is perfectly ideal for year-round living or as an investment for tourist renting, as all necessary amenities are in the immediate vicinity.

The apartment spans a total usable area of cca. 94 m2 and is located on the ground floor of the building. It consists of a hallway, a kitchen with a dining area and a living space in one unit, two bedrooms, and a bathroom. A partially covered terrace provides a space for relaxation, while a garden of 150 m2 and a parking space further enhance the comfort and functionality of this apartment.

Although the apartment does not have a direct sea view, its location in the first row to the sea offers complete luxury and comfort, making it an ideal space for vacation or living throughout the year. It is a perfect alternative to a house by the sea.