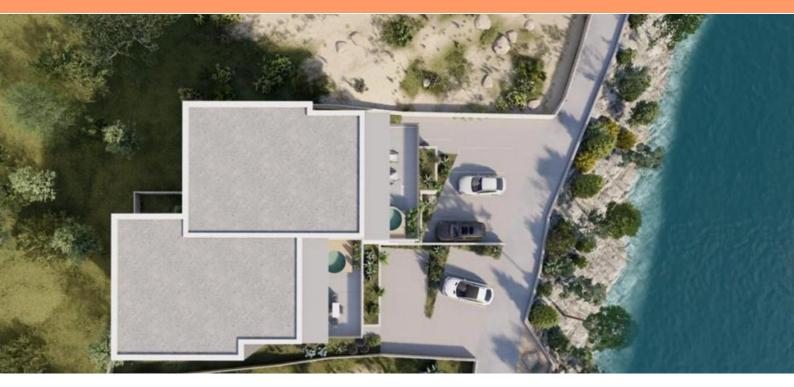

Great new apartment on the 1st line to the sea in Brodarica!

The apartment elongs to a small residential complex, currently under cosntruction. This apartment is perfectly ideal for year-round living or as an investment for tourist renting, as all necessary amenities are in the immediate vicinity.

The apartment spans a total usable area of cca. 94 m2 and is located on the ground floor of the building. It consists of a hallway, a kitchen with a dining area and a living space in one unit, two bedrooms, and a bathroom. A partially covered terrace provides a space for relaxation, while a garden of 150 m2 and a parking space further enhance the comfort and functionality of this apartment.

Although the apartment does not have a direct sea view, its location in the first row to the sea offers complete luxury and comfort, making it an ideal space for vacation or living throughout the year. It is a perfect alternative to a house by the sea.