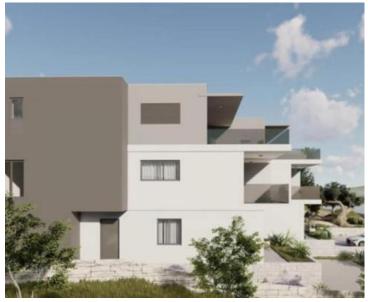

Great new apartment on the 1st line to the sea in Brodarica!

The apartment elongs to a small residential complex, currently under cosntruction. This apartment is perfectly ideal for year-round living or as an investment for tourist renting, as all necessary amenities are in the immediate vicinity.

The apartment spans a total usable area of cca. 94 m2 and is located on the ground floor of the building. It consists of a hallway, a kitchen with a dining area and a living space in one unit, two bedrooms, and a bathroom. A partially covered terrace provides a space for relaxation, while a garden of 150 m2 and a parking space further enhance the comfort and functionality of this apartment.

Although the apartment does not have a direct sea view, its location in the first row to the sea offers complete luxury and comfort, making it an ideal space for vacation or living throughout the year. It is a perfect alternative to a house by the sea.