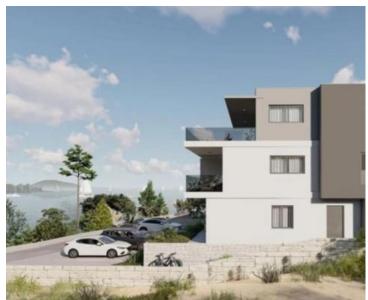

Great new apartment on the 1st line to the sea in Brodarica!

The apartment elongs to a small residential complex, currently under cosntruction. This apartment is perfectly ideal for year-round living or as an investment for tourist renting, as all necessary amenities are in the immediate vicinity.

The apartment spans a total usable area of cca. 94 m2 and is located on the ground floor of the building. It consists of a hallway, a kitchen with a dining area and a living space in one unit, two bedrooms, and a bathroom. A partially covered terrace provides a space for relaxation, while a garden of 150 m2 and a parking space further enhance the comfort and functionality of this apartment.

Although the apartment does not have a direct sea view, its location in the first row to the sea offers complete luxury and comfort, making it an ideal space for vacation or living throughout the year. It is a perfect alternative to a house by the sea.