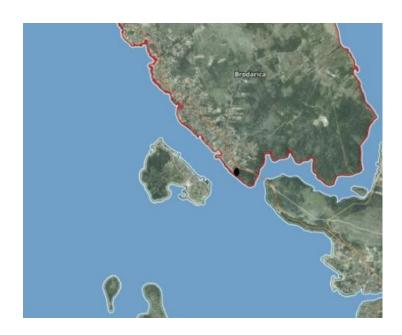

Ref RE-LB10078
Type Land plot

Region Dalmatia > Sibenik

**Location** Brodarica

Front line Yes
Sea view Yes
Distance to sea 1 m

 Floorspace
 2000 sqm

 Plot size
 2176 sqm

 Price
 € 544 000

Magnificent plot of land on the FIRST LINE of the sea in Brodarica, on the border of the village, near the green zone!