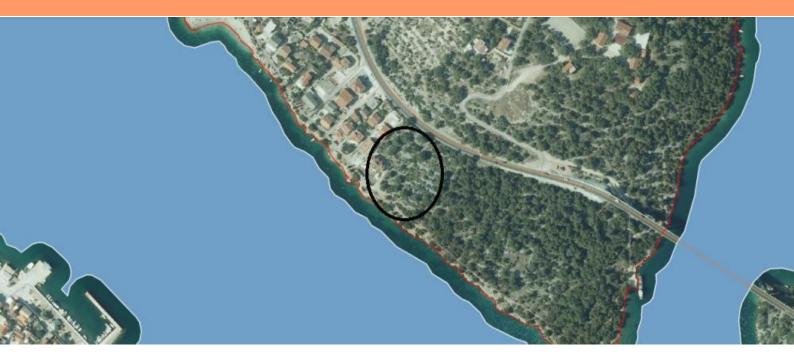

Ref RE-LB10078
Type Land plot

Region Dalmatia > Sibenik

**Location** Brodarica

Front line Yes
Sea view Yes
Distance to sea 1 m

 Floorspace
 2000 sqm

 Plot size
 2176 sqm

 Price
 € 544 000

Magnificent plot of land on the FIRST LINE of the sea in Brodarica, on the border of the village, near the green zone!

Ideal location!

Great opportunity to build boutique-hotel!

The plot area is 2176 m2. Land plot is urbanized.

It is possible to build a building of 2000 m2 gross area.

The plot is intended for construction of a hotel, a boutique hotel, an apart-hotel with a restaurant and other hotel facilities.