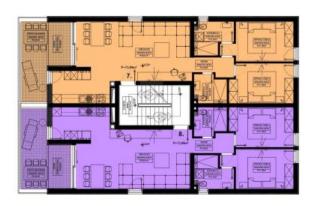

A fantastic penthouse two-bedroom apartment is for sale on the second floor of a high-quality residential building with eight units in Mandre, Pag, just 100 meters from the sea.

Apartment S8 has a living area of 85.43 m² and includes an entrance hall, two bathrooms, a spacious living room with a kitchen and dining area that opens onto a loggia, and two bedrooms with access to a 70 m² rooftop terrace offering a panoramic sea view. The apartment also comes with a storage room and a designated parking space.