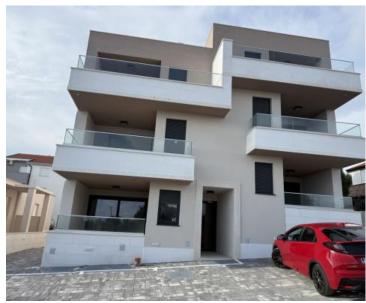

A fantastic penthouse two-bedroom apartment is for sale on the second floor of a high-quality residential building with eight units in Mandre, Pag, just 100 meters from the sea.

Apartment S8 has a living area of 85.43 m² and includes an entrance hall, two bathrooms, a spacious living room with a kitchen and dining area that opens onto a loggia, and two bedrooms with access to a 70 m² rooftop terrace offering a panoramic sea view. The apartment also comes with a storage room and a designated parking space.

The residential building is fully completed and ready for occupancy. All apartments are sold in the turnkey phase, allowing buyers to furnish them according to their own preferences. Located in an excellent position, just a short distance from the sea and beautiful beaches, this property offers a perfect opportunity for comfortable coastal living.