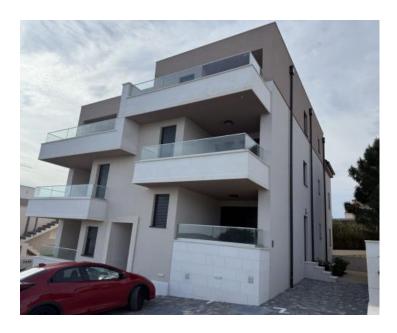

A fantastic penthouse two-bedroom apartment is for sale on the second floor of a high-quality residential building with eight units in Mandre, Pag, just 100 meters from the sea.

Apartment S8 has a living area of 85.43 m² and includes an entrance hall, two bathrooms, a spacious living room with a kitchen and dining area that opens onto a loggia, and two bedrooms with access to a 70 m² rooftop terrace offering a panoramic sea view. The apartment also comes with a storage room and a designated parking space.

The residential building is fully completed and ready for occupancy. All apartments are sold in the turnkey phase, allowing buyers to furnish them according to their own preferences. Located in an excellent position, just a short distance from the sea and beautiful beaches, this property offers a perfect opportunity for comfortable coastal living.