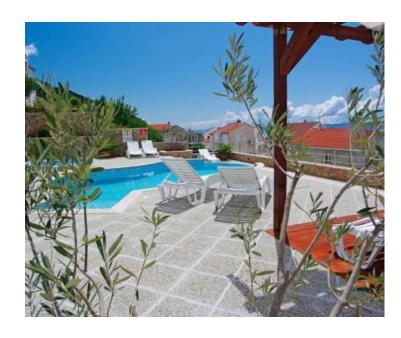

Wonderful view of the sea!

Peaceful location 400 meters from one of the best beaches in Croatia!

Each of the 20 apartments offers a living room with a kitchen area, a bedroom, a bathroom and a terrace with sea views!

The area of the buildings is 900 m2.

The plot is 920 m2 + 920 m2. The second plot of 920 m2, where the pool is located, is included in the price. The price also includes a plot of 460 m2, where parking is currently located. However, it has a construction purpose and an additional hotel building can be built on it.

In addition, it is worth to mention a basement of 100 m2, a garden, terraces for sunbathing.

The facility has a high rental potential and a significant investment component.

Update of the data as of 05/22/2018