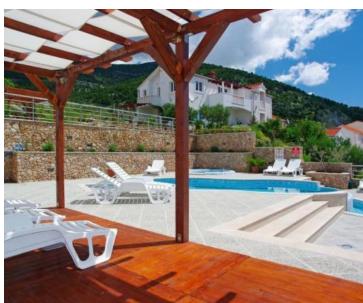

In addition, it is worth to mention a basement of 100 m2, a garden, terraces for sunbathing.

The facility has a high rental potential and a significant investment component.

Update of the data as of 05/22/2018