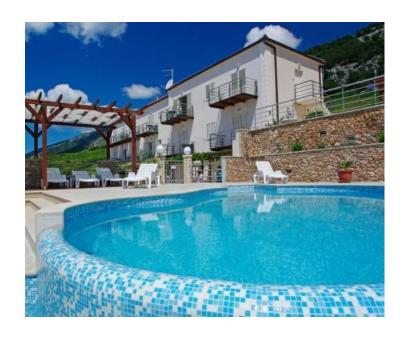

The area of the buildings is 900 m2.

The plot is 920 m2 + 920 m2. The second plot of 920 m2, where the pool is located, is included in the price. The price also includes a plot of 460 m2, where parking is currently located. However, it has a construction purpose and an additional hotel building can be built on it.

In addition, it is worth to mention a basement of 100 m2, a garden, terraces for sunbathing.

The facility has a high rental potential and a significant investment component.

Update of the data as of 05/22/2018