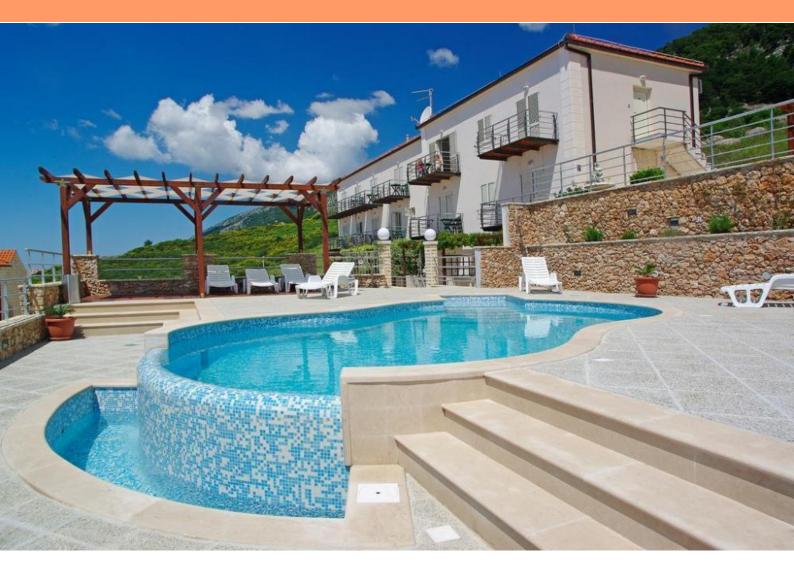

**Ref** RE-LB10058

**Type** Hotel

Region Dalmatia > Island Brac

LocationBolDistance to sea400 mFloorspace900 sqmPlot size1840 sqm

No. of bedrooms 20 No. of bathrooms 20

**Price** € 1 600 000

In one of the most popular tourist destinations in Croatia, in Bol town famous by Golden Horn cape, an aparthotel for 20 accommodation units is offered for sale!

Wonderful view of the sea!

Peaceful location 400 meters from one of the best beaches in Croatia!

Each of the 20 apartments offers a living room with a kitchen area, a bedroom, a bathroom and a terrace with sea views!

The area of the buildings is 900 m2.

The plot is 920 m2 + 920 m2. The second plot of 920 m2, where the pool is located, is included in the price. The price also includes a plot of 460 m2, where parking is currently located. However, it has a construction purpose and an additional hotel building can be built on it.

In addition, it is worth to mention a basement of 100 m2, a garden, terraces for sunbathing.

The facility has a high rental potential and a significant investment component.

Update of the data as of 05/22/2018