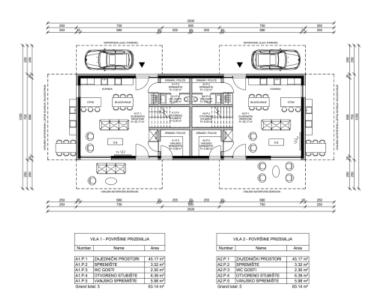

The project suggests a total housing area of 320 m<sup>2</sup>, with each residential unit having 140 m<sup>2</sup> of interior space and an additional 20 m<sup>2</sup> of terraces, ideal for enjoying the outdoors.

The houses are designed in a contemporary architectural style, with an emphasis on functionality and comfort, while the outdoor areas include a landscaped courtyard and a private swimming pool.

This property represents an excellent opportunity to build a luxurious family home or a high-quality tourist facility.