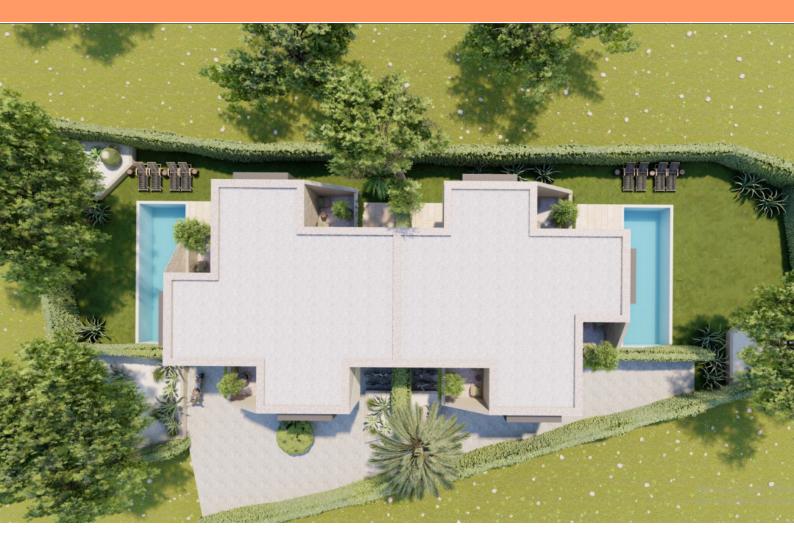

Ref RE-U-38339 Type Land plot

**Region** Istria > Rabac-Labin

LocationLabinFront lineNoSea viewNo

**Distance to sea** 12000 m **Floorspace** 977 sqm

**Price** Price upon request

Land with a building permit for a semi-detached house with a swimming pool, 12 km from the sea, in Labin area.

We offer to buy a building plot of 977 m<sup>2</sup> with a building permit for the construction of a modern semi-detached house with a swimming pool.

The land is located in a quiet location near Labin, surrounded by greenery and untouched nature, providing privacy and a relaxing atmosphere.

The project suggests a total housing area of 320 m<sup>2</sup>, with each residential unit having 140 m<sup>2</sup> of interior space and an additional 20 m<sup>2</sup> of terraces, ideal for enjoying the outdoors.

The houses are designed in a contemporary architectural style, with an emphasis on functionality and comfort, while the outdoor areas include a landscaped courtyard and a private swimming pool.

This property represents an excellent opportunity to build a luxurious family home or a high-quality tourist facility.