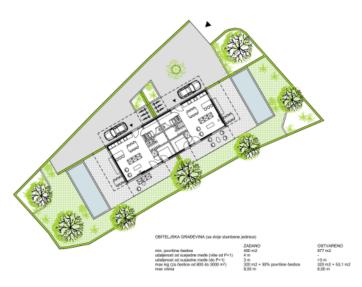

Ref RE-U-38339 Type Land plot

**Region** Istria > Rabac-Labin

LocationLabinFront lineNoSea viewNo

**Distance to sea** 12000 m **Floorspace** 977 sqm

**Price** Price upon request

Land with a building permit for a semi-detached house with a swimming pool, 12 km from the sea, in Labin area.

We offer to buy a building plot of 977 m<sup>2</sup> with a building permit for the construction of a modern semi-detached house with a swimming pool.

The land is located in a quiet location near Labin, surrounded by greenery and untouched nature, providing privacy and a relaxing atmosphere.

The project suggests a total housing area of 320 m<sup>2</sup>, with each residential unit having 140 m<sup>2</sup> of interior space and an additional 20 m<sup>2</sup> of terraces, ideal for enjoying the outdoors.