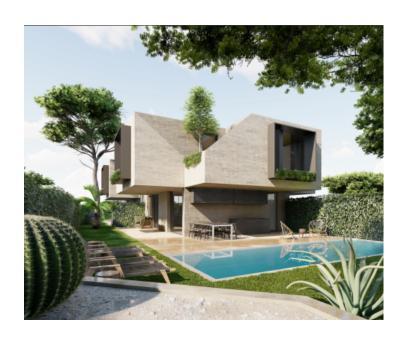

We offer to buy a building plot of 977 m<sup>2</sup> with a building permit for the construction of a modern semi-detached house with a swimming pool.

The land is located in a quiet location near Labin, surrounded by greenery and untouched nature, providing privacy and a relaxing atmosphere.

The houses are designed in a contemporary architectural style, with an emphasis on functionality and comfort, while the outdoor areas include a landscaped courtyard and a private swimming pool.

This property represents an excellent opportunity to build a luxurious family home or a high-quality tourist facility.