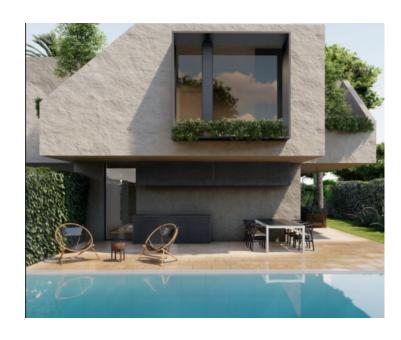

The project suggests a total housing area of 320 m<sup>2</sup>, with each residential unit having 140 m<sup>2</sup> of interior space and an additional 20 m<sup>2</sup> of terraces, ideal for enjoying the outdoors.

The houses are designed in a contemporary architectural style, with an emphasis on functionality and comfort, while the outdoor areas include a landscaped courtyard and a private swimming pool.

This property represents an excellent opportunity to build a luxurious family home or a high-quality tourist facility.