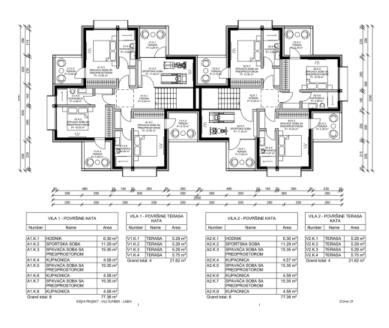

The project suggests a total housing area of 320 m<sup>2</sup>, with each residential unit having 140 m<sup>2</sup> of interior space and an additional 20 m<sup>2</sup> of terraces, ideal for enjoying the outdoors.

The houses are designed in a contemporary architectural style, with an emphasis on functionality and comfort, while the outdoor areas include a landscaped courtyard and a private swimming pool.

This property represents an excellent opportunity to build a luxurious family home or a high-quality tourist facility.