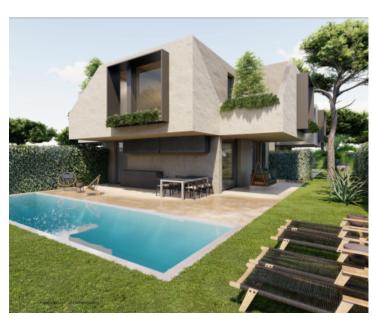

We offer to buy a building plot of 977 m<sup>2</sup> with a building permit for the construction of a modern semi-detached house with a swimming pool.

The land is located in a quiet location near Labin, surrounded by greenery and untouched nature, providing privacy and a relaxing atmosphere.

The houses are designed in a contemporary architectural style, with an emphasis on functionality and comfort, while the outdoor areas include a landscaped courtyard and a private swimming pool.

This property represents an excellent opportunity to build a luxurious family home or a high-quality tourist facility.