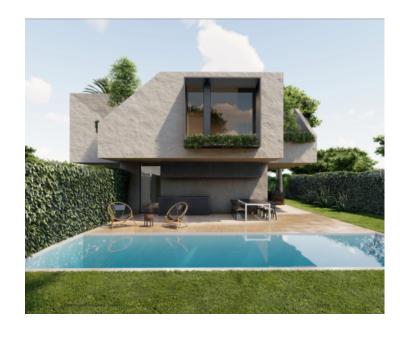

The project suggests a total housing area of 320 m<sup>2</sup>, with each residential unit having 140 m<sup>2</sup> of interior space and an additional 20 m<sup>2</sup> of terraces, ideal for enjoying the outdoors.

The houses are designed in a contemporary architectural style, with an emphasis on functionality and comfort, while the outdoor areas include a landscaped courtyard and a private swimming pool.

This property represents an excellent opportunity to build a luxurious family home or a high-quality tourist facility.