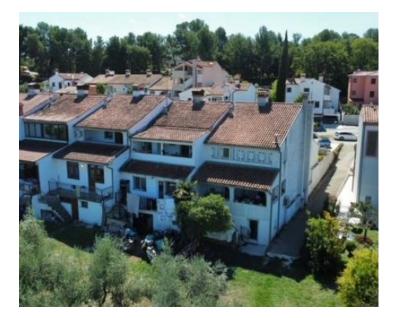

House in a row in Porec, in the most demanded location!

The house consists of a basement, ground floor with an entrance hall, living room, kitchen and covered terrace. On the first floor there are three bedrooms and a bathroom, total area 197 m2.

The house also has 82 m2 of garden.

The advantage of the property is its excellent location and proximity to the sea.

Overall additional expenses borne by the Buyer of real estate in Croatia are around 7% of property cost in total, which includes: property transfer tax (3% of property value), agency/brokerage commission (3%+VAT on commission), advocate fee (cca 1%), notary fee, court registration fee and official certified translation expenses. Agency/brokerage agreement is signed prior to visiting properties.