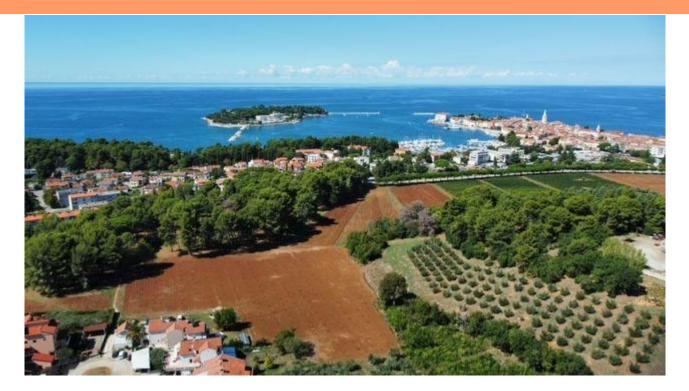

House in a row in Porec, in the most demanded location!

The house consists of a basement, ground floor with an entrance hall, living room, kitchen and covered terrace. On the first floor there are three bedrooms and a bathroom, total area 197 m2.

The house also has 82 m2 of garden.

The advantage of the property is its excellent location and proximity to the sea.

Overall additional expenses borne by the Buyer of real estate in Croatia are around 7% of property cost in total, which includes: property transfer tax (3% of property value), agency/brokerage commission (3%+VAT on commission), advocate fee (cca 1%), notary fee, court registration fee and official certified translation expenses. Agency/brokerage agreement is signed prior to visiting properties.