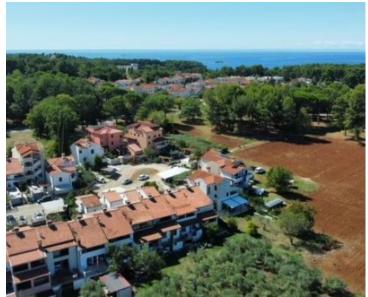

House in a row in Porec, in the most demanded location!

The house consists of a basement, ground floor with an entrance hall, living room, kitchen and covered terrace. On the first floor there are three bedrooms and a bathroom, total area 197 m2.

The house also has 82 m2 of garden.

The advantage of the property is its excellent location and proximity to the sea.

Overall additional expenses borne by the Buyer of real estate in Croatia are around 7% of property cost in total, which includes: property transfer tax (3% of property value), agency/brokerage commission (3%+VAT on commission), advocate fee (cca 1%), notary fee, court registration fee and official certified translation expenses. Agency/brokerage agreement is signed prior to visiting properties.