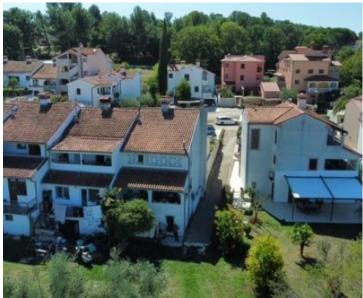

House in a row in Porec, in the most demanded location!

The house consists of a basement, ground floor with an entrance hall, living room, kitchen and covered terrace. On the first floor there are three bedrooms and a bathroom, total area 197 m2.

The house also has 82 m2 of garden.

The advantage of the property is its excellent location and proximity to the sea.

Overall additional expenses borne by the Buyer of real estate in Croatia are around 7% of property cost in total, which includes: property transfer tax (3% of property value), agency/brokerage commission (3%+VAT on commission), advocate fee (cca 1%), notary fee, court registration fee and official certified translation expenses. Agency/brokerage agreement is signed prior to visiting properties.