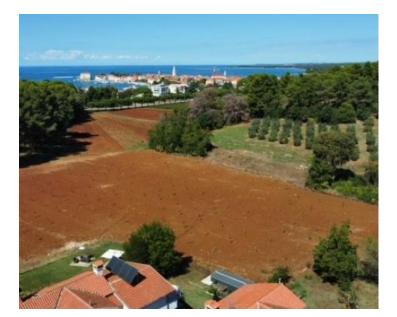

House in a row in Porec, in the most demanded location!

The house consists of a basement, ground floor with an entrance hall, living room, kitchen and covered terrace. On the first floor there are three bedrooms and a bathroom, total area 197 m2.

The house also has 82 m2 of garden.

The advantage of the property is its excellent location and proximity to the sea.

Overall additional expenses borne by the Buyer of real estate in Croatia are around 7% of property cost in total, which includes: property transfer tax (3% of property value), agency/brokerage commission (3%+VAT on commission), advocate fee (cca 1%), notary fee, court registration fee and official certified translation expenses. Agency/brokerage agreement is signed prior to visiting properties.