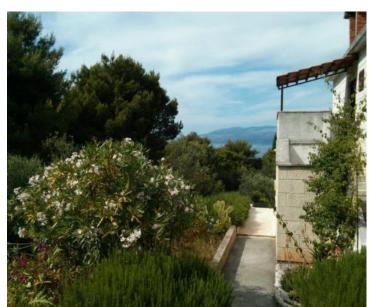

**Ref** RE-LB-IRO2463

**Type** Land plot

**Region** Dalmatia > Island Brac

LocationSupetarFront lineNoSea viewYesDistance to sea70 m

Plot size 3000 sqm
Price € 900 000

An attractive urbanized T-purpose land plot for sale located in a romantic bay in Supetar on the island of Brač, mere 70 meters from the wateredge.

This extraordinary location provides a perfect combination of peaceful nature and proximity to all important facilities, and the ferry port is only a 15-minute walk away.

The land area is 3000 m2. Construction is possible immediately. All connections are approaching the land.

It is located in the T (tourism) urbanization zone, intended for the development of tourist facilities, such as hotels, villas, apartments, camps, catering establishments and other related facilities.