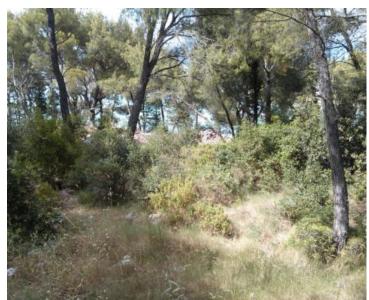

**Ref** RE-LB-IRO2463

**Type** Land plot

**Region** Dalmatia > Island Brac

LocationSupetarFront lineNoSea viewYesDistance to sea70 m

Plot size 3000 sqm
Price € 900 000

An attractive urbanized T-purpose land plot for sale located in a romantic bay in Supetar on the island of Brač, mere 70 meters from the wateredge.

This extraordinary location provides a perfect combination of peaceful nature and proximity to all important facilities, and the ferry port is only a 15-minute walk away.

The land area is 3000 m2. Construction is possible immediately. All connections are approaching the land.

It is located in the T (tourism) urbanization zone, intended for the development of tourist facilities, such as hotels, villas, apartments, camps, catering establishments and other related facilities.