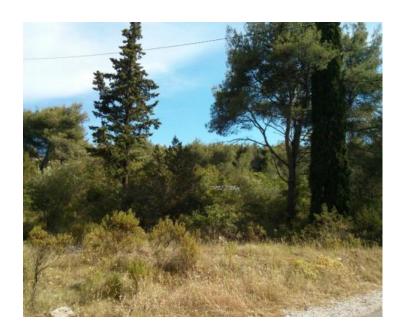

**Ref** RE-LB-IRO2463

**Type** Land plot

**Region** Dalmatia > Island Brac

LocationSupetarFront lineNoSea viewYesDistance to sea70 m

Plot size 3000 sqm
Price € 900 000

An attractive urbanized T-purpose land plot for sale located in a romantic bay in Supetar on the island of Brač, mere 70 meters from the wateredge.

This extraordinary location provides a perfect combination of peaceful nature and proximity to all important facilities, and the ferry port is only a 15-minute walk away.

The land area is 3000 m2. Construction is possible immediately. All connections are approaching the land.

It is located in the T (tourism) urbanization zone, intended for the development of tourist facilities, such as hotels, villas, apartments, camps, catering establishments and other related facilities.