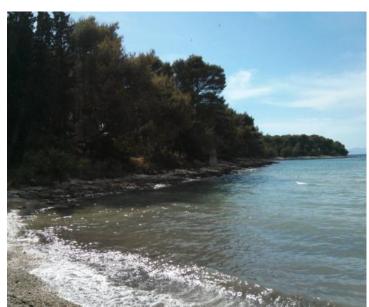

**Ref** RE-LB-IRO2463

**Type** Land plot

**Region** Dalmatia > Island Brac

LocationSupetarFront lineNoSea viewYesDistance to sea70 m

Plot size 3000 sqm
Price € 900 000

An attractive urbanized T-purpose land plot for sale located in a romantic bay in Supetar on the island of Brač, mere 70 meters from the wateredge.

This extraordinary location provides a perfect combination of peaceful nature and proximity to all important facilities, and the ferry port is only a 15-minute walk away.

The land area is 3000 m2. Construction is possible immediately. All connections are approaching the land.