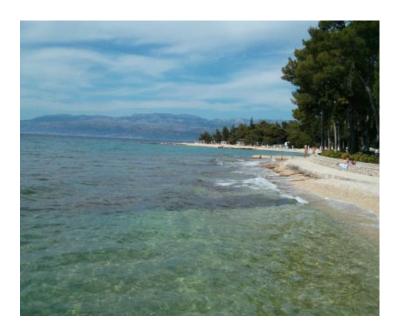

**Ref** RE-LB-IRO2463

**Type** Land plot

**Region** Dalmatia > Island Brac

LocationSupetarFront lineNoSea viewYesDistance to sea70 m

Plot size 3000 sqm
Price € 900 000

An attractive urbanized T-purpose land plot for sale located in a romantic bay in Supetar on the island of Brač, mere 70 meters from the wateredge.

This extraordinary location provides a perfect combination of peaceful nature and proximity to all important facilities, and the ferry port is only a 15-minute walk away.

The land area is 3000 m2. Construction is possible immediately. All connections are approaching the land.