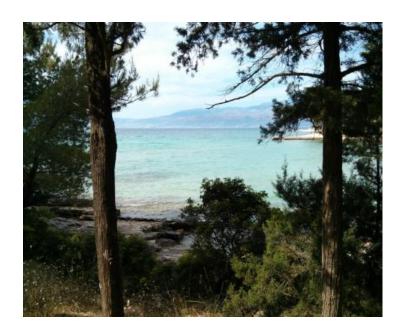

**Ref** RE-LB-IRO2463

**Type** Land plot

**Region** Dalmatia > Island Brac

LocationSupetarFront lineNoSea viewYesDistance to sea70 m

Plot size 3000 sqm
Price € 900 000

An attractive urbanized T-purpose land plot for sale located in a romantic bay in Supetar on the island of Brač, mere 70 meters from the wateredge.

This extraordinary location provides a perfect combination of peaceful nature and proximity to all important facilities, and the ferry port is only a 15-minute walk away.

The land area is 3000 m2. Construction is possible immediately. All connections are approaching the land.