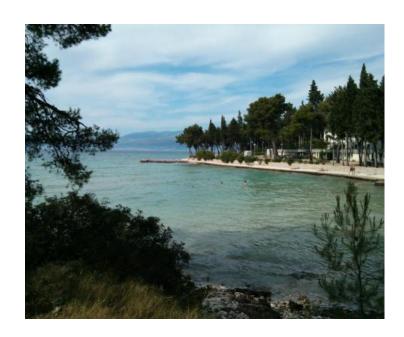

**Ref** RE-LB-IRO2463

**Type** Land plot

**Region** Dalmatia > Island Brac

LocationSupetarFront lineNoSea viewYesDistance to sea70 m

Plot size 3000 sqm
Price € 900 000

An attractive urbanized T-purpose land plot for sale located in a romantic bay in Supetar on the island of Brač, mere 70 meters from the wateredge.

This extraordinary location provides a perfect combination of peaceful nature and proximity to all important facilities, and the ferry port is only a 15-minute walk away.

The land area is 3000 m2. Construction is possible immediately. All connections are approaching the land.