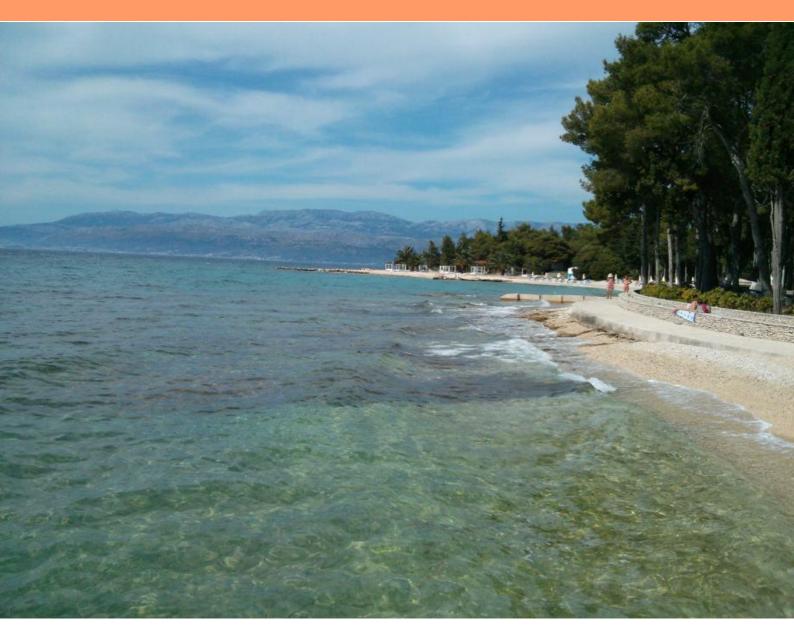

**Ref** RE-LB-IRO2463

**Type** Land plot

**Region** Dalmatia > Island Brac

LocationSupetarFront lineNoSea viewYesDistance to sea70 m

Plot size 3000 sqm
Price € 900 000

An attractive urbanized T-purpose land plot for sale located in a romantic bay in Supetar on the island of Brač, mere 70 meters from the wateredge.

This extraordinary location provides a perfect combination of peaceful nature and proximity to all important facilities, and the ferry port is only a 15-minute walk away.

The land area is 3000 m2. Construction is possible immediately. All connections are approaching the land.