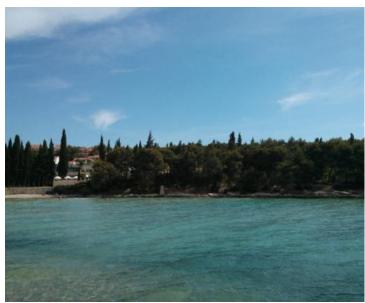

**Ref** RE-LB-IRO2463

**Type** Land plot

**Region** Dalmatia > Island Brac

LocationSupetarFront lineNoSea viewYesDistance to sea70 m

Plot size 3000 sqm
Price € 900 000

An attractive urbanized T-purpose land plot for sale located in a romantic bay in Supetar on the island of Brač, mere 70 meters from the wateredge.

This extraordinary location provides a perfect combination of peaceful nature and proximity to all important facilities, and the ferry port is only a 15-minute walk away.

The land area is 3000 m2. Construction is possible immediately. All connections are approaching the land.