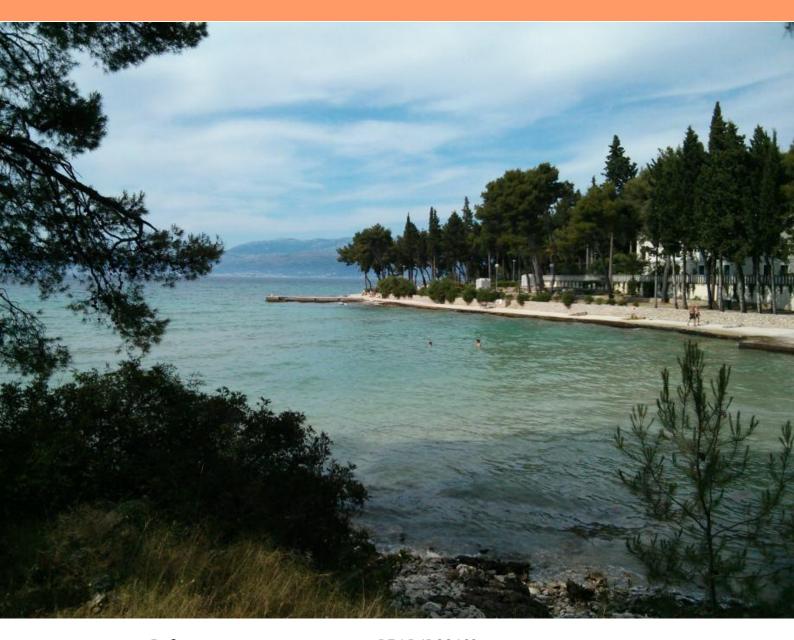

Ref RE-LB-IRO2462

**Type** Land plot

**Region** Dalmatia > Island Brac

LocationSupetarFront lineNoSea viewYesDistance to sea70 m

**Plot size** 10932 sqm **Price** € 2 400 000

An exceptional building plot for sale located in an idyllic bay in Supetar on the island of Brač, just 70 meters from the crystal clear Adriatic sea.

This extraordinary location provides a perfect combination of peaceful nature and proximity to all important facilities, and the ferry port is only a 15-minute walk away.

The total surface of the land plot is 10,932 m2.

Part of the land of 3,000 m<sup>2</sup> is already ready for construction, which enables immediate start of construction works.

It is located in T (tourist) urbanization zone, intended for the development of tourist facilities, such as hotels, villas, apartments, camps, catering establishments and other related facilities.