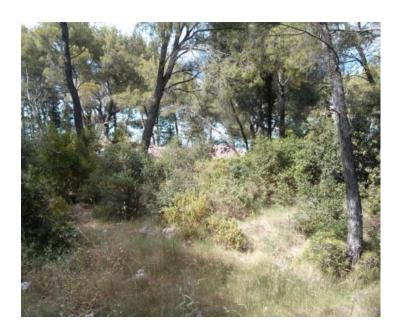

Ref RE-LB-IRO2462

**Type** Land plot

**Region** Dalmatia > Island Brac

LocationSupetarFront lineNoSea viewYesDistance to sea70 m

**Plot size** 10932 sqm **Price** € 2 400 000

An exceptional building plot for sale located in an idyllic bay in Supetar on the island of Brač, just 70 meters from the crystal clear Adriatic sea.

This extraordinary location provides a perfect combination of peaceful nature and proximity to all important facilities, and the ferry port is only a 15-minute walk away.

The total surface of the land plot is 10,932 m2.

Part of the land of 3,000 m<sup>2</sup> is already ready for construction, which enables immediate start of construction works.

It is located in T (tourist) urbanization zone, intended for the development of tourist facilities, such as hotels, villas, apartments, camps, catering establishments and other related facilities.