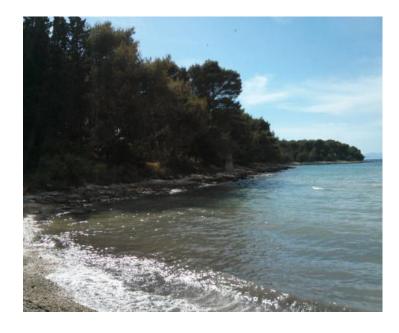

Ref RE-LB-IRO2462

**Type** Land plot

**Region** Dalmatia > Island Brac

LocationSupetarFront lineNoSea viewYesDistance to sea70 m

**Plot size** 10932 sqm **Price** € 2 400 000

An exceptional building plot for sale located in an idyllic bay in Supetar on the island of Brač, just 70 meters from the crystal clear Adriatic sea.

This extraordinary location provides a perfect combination of peaceful nature and proximity to all important facilities, and the ferry port is only a 15-minute walk away.

The total surface of the land plot is 10,932 m2.