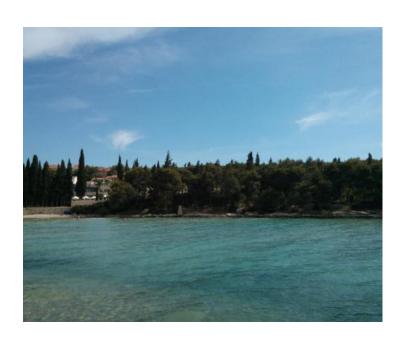

Ref RE-LB-IRO2462

**Type** Land plot

**Region** Dalmatia > Island Brac

LocationSupetarFront lineNoSea viewYesDistance to sea70 m

**Plot size** 10932 sqm **Price** € 2 400 000

An exceptional building plot for sale located in an idyllic bay in Supetar on the island of Brač, just 70 meters from the crystal clear Adriatic sea.

This extraordinary location provides a perfect combination of peaceful nature and proximity to all important facilities, and the ferry port is only a 15-minute walk away.

The total surface of the land plot is 10,932 m2.