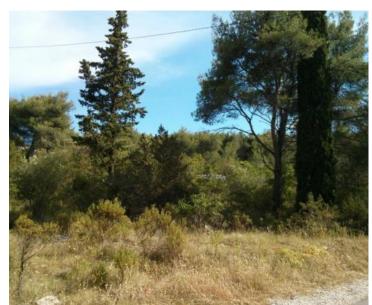

Ref RE-LB-IRO2462

**Type** Land plot

**Region** Dalmatia > Island Brac

LocationSupetarFront lineNoSea viewYesDistance to sea70 m

**Plot size** 10932 sqm **Price** € 2 400 000

An exceptional building plot for sale located in an idyllic bay in Supetar on the island of Brač, just 70 meters from the crystal clear Adriatic sea.

This extraordinary location provides a perfect combination of peaceful nature and proximity to all important facilities, and the ferry port is only a 15-minute walk away.

The total surface of the land plot is 10,932 m2.

Part of the land of 3,000 m<sup>2</sup> is already ready for construction, which enables immediate start of construction works.

It is located in T (tourist) urbanization zone, intended for the development of tourist facilities, such as hotels, villas, apartments, camps, catering establishments and other related facilities.