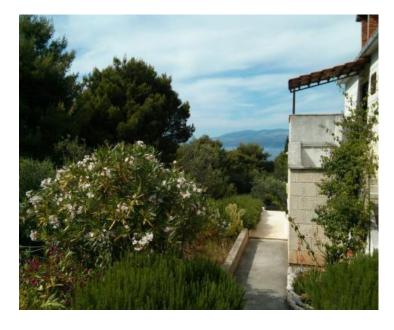

Ref RE-LB-IRO2462

**Type** Land plot

**Region** Dalmatia > Island Brac

LocationSupetarFront lineNoSea viewYesDistance to sea70 m

**Plot size** 10932 sqm **Price** € 2 400 000

An exceptional building plot for sale located in an idyllic bay in Supetar on the island of Brač, just 70 meters from the crystal clear Adriatic sea.

This extraordinary location provides a perfect combination of peaceful nature and proximity to all important facilities, and the ferry port is only a 15-minute walk away.

The total surface of the land plot is 10,932 m2.