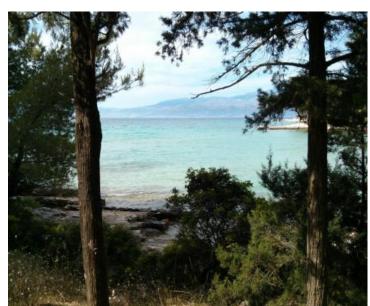

Ref RE-LB-IRO2462

**Type** Land plot

**Region** Dalmatia > Island Brac

LocationSupetarFront lineNoSea viewYesDistance to sea70 m

**Plot size** 10932 sqm **Price** € 2 400 000

An exceptional building plot for sale located in an idyllic bay in Supetar on the island of Brač, just 70 meters from the crystal clear Adriatic sea.

This extraordinary location provides a perfect combination of peaceful nature and proximity to all important facilities, and the ferry port is only a 15-minute walk away.

The total surface of the land plot is 10,932 m2.