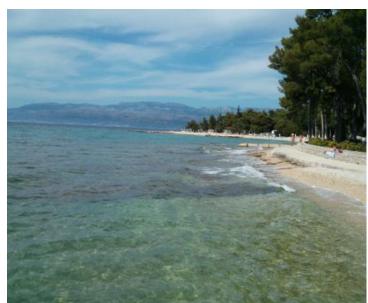

Ref RE-LB-IRO2462

**Type** Land plot

**Region** Dalmatia > Island Brac

LocationSupetarFront lineNoSea viewYesDistance to sea70 m

**Plot size** 10932 sqm **Price** € 2 400 000

An exceptional building plot for sale located in an idyllic bay in Supetar on the island of Brač, just 70 meters from the crystal clear Adriatic sea.

This extraordinary location provides a perfect combination of peaceful nature and proximity to all important facilities, and the ferry port is only a 15-minute walk away.

The total surface of the land plot is 10,932 m2.