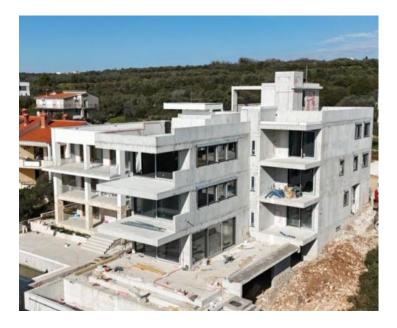

This luxurious first-floor apartment in a newly built residence is just steps from the sea and a beautiful beach. With a net area of 125.83m<sup>2</sup>, it offers exceptional space, top-tier comfort, and breathtaking sea views. The layout includes three spacious bedrooms, three modern bathrooms with underfloor heating, a large living room connected to the kitchen and dining area, and a covered terrace—an ideal spot to unwind while enjoying spectacular sunsets.

For added convenience, the apartment includes an in-unit storage space as well as a generous 19.68m<sup>2</sup> storage room in the basement. Built with top-quality materials and modern technology, the residence ensures maximum comfort. Air conditioning is installed in every room, and the building, which consists of just four apartments, is equipped with an elevator.