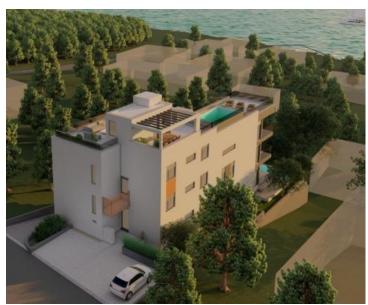

This luxurious first-floor apartment in a newly built residence is just steps from the sea and a beautiful beach. With a net area of 125.83m<sup>2</sup>, it offers exceptional space, top-tier comfort, and breathtaking sea views. The layout includes three spacious bedrooms, three modern bathrooms with underfloor heating, a large living room connected to the kitchen and dining area, and a covered terrace—an ideal spot to unwind while enjoying spectacular sunsets.

For added convenience, the apartment includes an in-unit storage space as well as a generous 19.68m<sup>2</sup> storage room in the basement. Built with top-quality materials and modern technology, the residence ensures maximum comfort. Air conditioning is installed in every room, and the building, which consists of just four apartments, is equipped with an elevator.