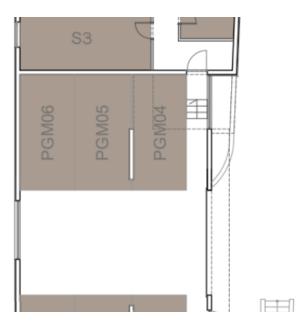

For added convenience, the apartment includes an in-unit storage space as well as a generous 19.68m<sup>2</sup> storage room in the basement. Built with top-quality materials and modern technology, the residence ensures maximum comfort. Air conditioning is installed in every room, and the building, which consists of just four apartments, is equipped with an elevator.

The apartment comes with one garage parking space and one outdoor parking space, making daily life even more convenient. Since the seller is a legal entity, buyers are exempt from paying real estate tax, making this offer even more attractive.

#### 'RVI KAT 3-sobni stan

STAN 2

|   |                    | korisna površina | koeficijent | korisna vrijednost |
|---|--------------------|------------------|-------------|--------------------|
| 1 | dn.boravak/kuhinja | 43.16            | 1.00        | 43.16              |
| 2 | sp.soba 1          | 13.00            | 1.00        | 13.00              |
| 3 | sp.soba 2          | 11.25            | 1.00        | 11.25              |
| 4 | sp.soba 3          | 8.48             | 1.00        | 8.48               |
| 5 | kupaonica 1        | 3.83             | 1.00        | 3.83               |
| 6 | kupaonica 2        | 4.33             | 1.00        | 4.33               |
| 7 | gospodarstvo       | 4.09             | 1.00        | 4.09               |
| 8 | hodnik             | 8.36             | 1.00        | 8.36               |
| 9 | balkon             | 18.90            | 0.50        | 9.45               |
|   | UKUPNO             | 115.40           |             | 105.95             |
| S | sprema S2          | 19.68            | 0.50        | 9.84               |
| Р | parking PGM 01     | 14.24            | 0.50        | 7.12               |
| Ρ | parking PM 01      | 14.62            | 0.20        | 2.92               |
|   | SVEUKUPNO          | 163.94           |             | 125.83             |