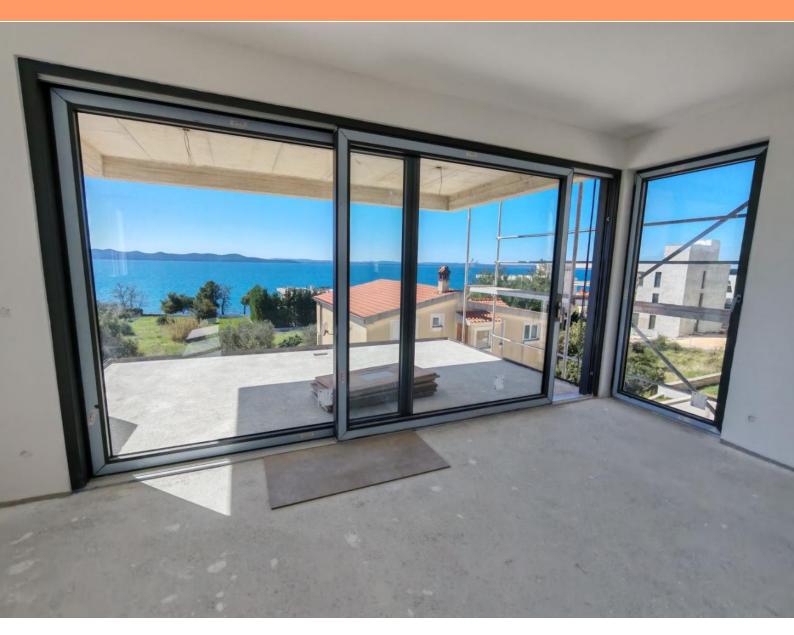

RE-U-38022 Apartment Dalmatia > Zadar Kožino No Yes 100 m 125 sqm 3

No. of bathrooms Price

2 € 560 000

Stunning apartment just 100 meters from the beach in Kožino, offering panoramic views of the sea and the islands of the Zadar archipelago!

This luxurious first-floor apartment in a newly built residence is just steps from the sea and a beautiful beach. With a net area of 125.83m<sup>2</sup>, it offers exceptional space, top-tier comfort, and breathtaking sea views. The layout includes three spacious bedrooms, three modern bathrooms with underfloor heating, a large living room connected to the kitchen and dining area, and a covered terrace—an ideal spot to unwind while enjoying spectacular sunsets.

Located in the quiet and sought-after area of Kožino, this apartment is perfect for those seeking luxury and privacy near Zadar. Kožino is known for its pristine beaches, crystal-clear sea, and relaxed atmosphere, while Zadar—just a 5-6 minute drive away—is a vibrant city rich in history and culture. With its famous landmarks like the Sea Organ and the Greeting to the Sun, charming old town streets, and excellent dining scene, Zadar is one of the most desirable places to live on the Adriatic.