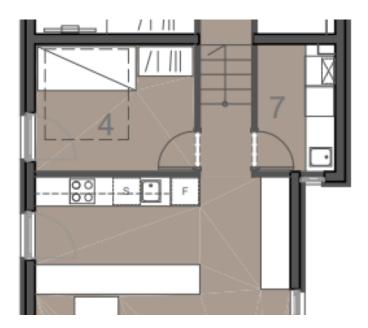

This luxurious first-floor apartment in a newly built residence is just steps from the sea and a beautiful beach. With a net area of 125.83m<sup>2</sup>, it offers exceptional space, top-tier comfort, and breathtaking sea views. The layout includes three spacious bedrooms, three modern bathrooms with underfloor heating, a large living room connected to the kitchen and dining area, and a covered terrace—an ideal spot to unwind while enjoying spectacular sunsets.

For added convenience, the apartment includes an in-unit storage space as well as a generous 19.68m<sup>2</sup> storage room in the basement. Built with top-quality materials and modern technology, the residence ensures maximum comfort. Air conditioning is installed in every room, and the building, which consists of just four apartments, is equipped with an elevator.

#### 'RVI KAT 3-sobni stan

STAN 2

|   |                    | korisna površina | koeficijent | korisna vrijednost |
|---|--------------------|------------------|-------------|--------------------|
| 1 | dn.boravak/kuhinja | 43.16            | 1.00        | 43.16              |
| 2 | sp.soba 1          | 13.00            | 1.00        | 13.00              |
| 3 | sp.soba 2          | 11.25            | 1.00        | 11.25              |
| 4 | sp.soba 3          | 8.48             | 1.00        | 8.48               |
| 5 | kupaonica 1        | 3.83             | 1.00        | 3.83               |
| 6 | kupaonica 2        | 4.33             | 1.00        | 4.33               |
| 7 | gospodarstvo       | 4.09             | 1.00        | 4.09               |
| 8 | hodnik             | 8.36             | 1.00        | 8.36               |
| 9 | balkon             | 18.90            | 0.50        | 9.45               |
|   | UKUPNO             | 115.40           |             | 105.95             |
| S | sprema S2          | 19.68            | 0.50        | 9.84               |
| Р | parking PGM 01     | 14.24            | 0.50        | 7.12               |
| Ρ | parking PM 01      | 14.62            | 0.20        | 2.92               |
|   | SVEUKUPNO          | 163.94           |             | 125.83             |