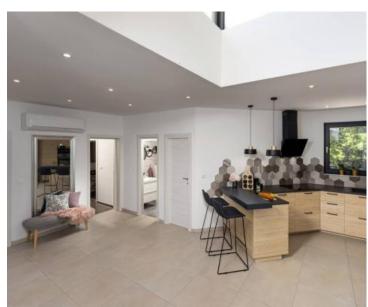

Ref RE-U-38168

TypeVillaRegionIstria → PulaLocationSvetvinčenat

Front line No Sea view No

Distance to sea23000 mFloorspace110 sqmPlot size1481 sqm

No. of bedrooms 2
No. of bathrooms 2

**Price** € 525 000

This modern villa in Svetvinčenat has a net usable area of 110 m² and sits on a beautiful 1481 m² garden. It features an entrance hall, storage room, guest toilet, two bedrooms with private bathrooms and balcony access, a kitchen, and a spacious open-concept living and dining area with direct access to a covered terrace and a heated swimming pool.

All rooms are air-conditioned, with heating and cooling provided by air conditioners and electric underfloor heating throughout, except in the bedrooms. A fireplace in the living room adds warmth and charm. The villa is fully furnished and equipped, offering comfort and privacy in a peaceful, secluded location just minutes from the center of Syetvinčenat.