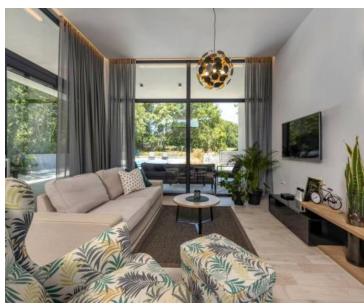

Ref RE-U-38168

TypeVillaRegionIstria → PulaLocationSvetvinčenat

Front line No Sea view No

Distance to sea23000 mFloorspace110 sqmPlot size1481 sqm

No. of bedrooms 2
No. of bathrooms 2

**Price** € 525 000

This modern villa in Svetvinčenat has a net usable area of 110 m² and sits on a beautiful 1481 m² garden. It features an entrance hall, storage room, guest toilet, two bedrooms with private bathrooms and balcony access, a kitchen, and a spacious open-concept living and dining area with direct access to a covered terrace and a heated swimming pool.

All rooms are air-conditioned, with heating and cooling provided by air conditioners and electric underfloor heating throughout, except in the bedrooms. A fireplace in the living room adds warmth and charm. The villa is fully furnished and equipped, offering comfort and privacy in a peaceful, secluded location just minutes from the center of Syetvinčenat.