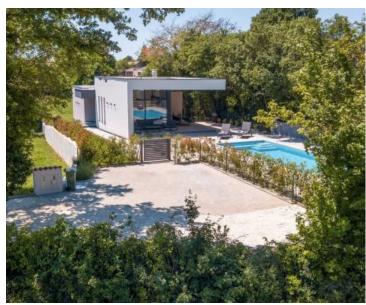

Ref RE-U-38168

TypeVillaRegionIstria → PulaLocationSvetvinčenat

Front line No Sea view No

Distance to sea23000 mFloorspace110 sqmPlot size1481 sqm

No. of bedrooms 2
No. of bathrooms 2

**Price** € 525 000

This modern villa in Svetvinčenat has a net usable area of 110 m² and sits on a beautiful 1481 m² garden. It features an entrance hall, storage room, guest toilet, two bedrooms with private bathrooms and balcony access, a kitchen, and a spacious open-concept living and dining area with direct access to a covered terrace and a heated swimming pool.

The outdoor space includes a heated 30.7 m<sup>2</sup> swimming pool, a covered terrace with a dining table and grill, and parking for up to four vehicles. Pool heating is controlled via a mobile app for convenience.

Perfect as a family home or a rental investment, the villa has high-quality furnishings, excellent occupancy rates, and strong rental potential. Despite its secluded setting, shops, restaurants, schools, and other amenities are just minutes away. Beautiful beaches with crystal-clear waters, beach bars, and various activities are a short 20-minute drive.