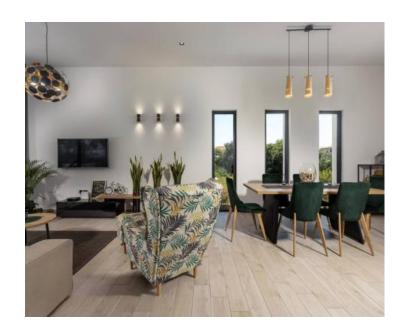

Ref RE-U-38168

TypeVillaRegionIstria → PulaLocationSvetvinčenat

Front line No Sea view No

Distance to sea23000 mFloorspace110 sqmPlot size1481 sqm

No. of bedrooms 2
No. of bathrooms 2

**Price** € 525 000

This modern villa in Svetvinčenat has a net usable area of 110 m² and sits on a beautiful 1481 m² garden. It features an entrance hall, storage room, guest toilet, two bedrooms with private bathrooms and balcony access, a kitchen, and a spacious open-concept living and dining area with direct access to a covered terrace and a heated swimming pool.

All rooms are air-conditioned, with heating and cooling provided by air conditioners and electric underfloor heating throughout, except in the bedrooms. A fireplace in the living room adds warmth and charm. The villa is fully furnished and equipped, offering comfort and privacy in a peaceful, secluded location just minutes from the center of Syetvinčenat.