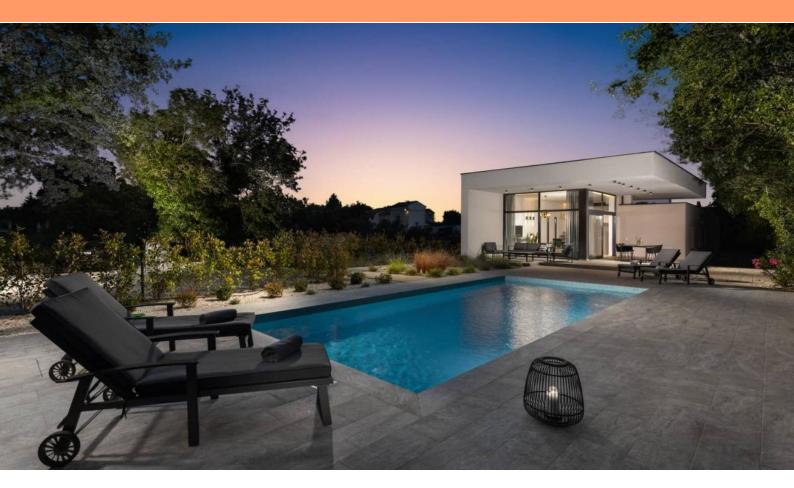

Ref RE-U-38168

TypeVillaRegionIstria → PulaLocationSvetvinčenat

Front line No Sea view No

Distance to sea23000 mFloorspace110 sqmPlot size1481 sqm

No. of bedrooms 2
No. of bathrooms 2

**Price** € 525 000

This modern villa in Svetvinčenat has a net usable area of 110 m² and sits on a beautiful 1481 m² garden. It features an entrance hall, storage room, guest toilet, two bedrooms with private bathrooms and balcony access, a kitchen, and a spacious open-concept living and dining area with direct access to a covered terrace and a heated swimming pool.

The outdoor space includes a heated 30.7 m<sup>2</sup> swimming pool, a covered terrace with a dining table and grill, and parking for up to four vehicles. Pool heating is controlled via a mobile app for convenience.

Perfect as a family home or a rental investment, the villa has high-quality furnishings, excellent occupancy rates, and strong rental potential. Despite its secluded setting, shops, restaurants, schools, and other amenities are just minutes away. Beautiful beaches with crystal-clear waters, beach bars, and various activities are a short 20-minute drive.