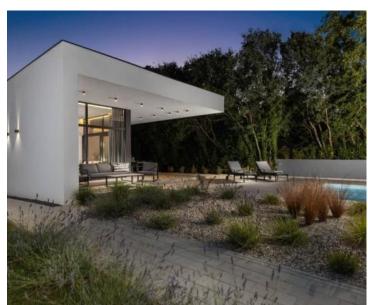

Ref RE-U-38168

TypeVillaRegionIstria → PulaLocationSvetvinčenat

Front line No Sea view No

Distance to sea23000 mFloorspace110 sqmPlot size1481 sqm

No. of bedrooms 2
No. of bathrooms 2

**Price** € 525 000

This modern villa in Svetvinčenat has a net usable area of 110 m² and sits on a beautiful 1481 m² garden. It features an entrance hall, storage room, guest toilet, two bedrooms with private bathrooms and balcony access, a kitchen, and a spacious open-concept living and dining area with direct access to a covered terrace and a heated swimming pool.

The outdoor space includes a heated 30.7 m<sup>2</sup> swimming pool, a covered terrace with a dining table and grill, and parking for up to four vehicles. Pool heating is controlled via a mobile app for convenience.