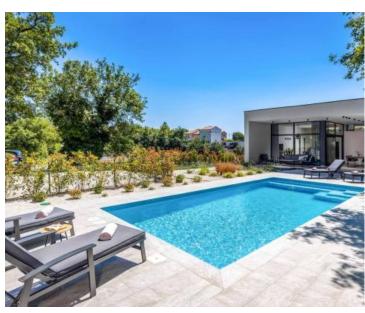

Ref RE-U-38168

TypeVillaRegionIstria → PulaLocationSvetvinčenat

Front line No Sea view No

Distance to sea23000 mFloorspace110 sqmPlot size1481 sqm

No. of bedrooms 2
No. of bathrooms 2

**Price** € 525 000

This modern villa in Svetvinčenat has a net usable area of 110 m² and sits on a beautiful 1481 m² garden. It features an entrance hall, storage room, guest toilet, two bedrooms with private bathrooms and balcony access, a kitchen, and a spacious open-concept living and dining area with direct access to a covered terrace and a heated swimming pool.

The outdoor space includes a heated 30.7 m<sup>2</sup> swimming pool, a covered terrace with a dining table and grill, and parking for up to four vehicles. Pool heating is controlled via a mobile app for convenience.