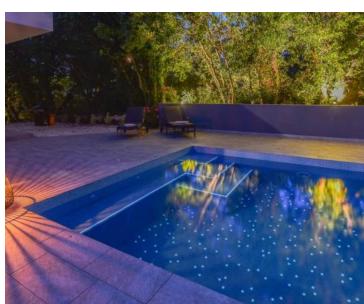

The outdoor space includes a heated 30.7 m<sup>2</sup> swimming pool, a covered terrace with a dining table and grill, and parking for up to four vehicles. Pool heating is controlled via a mobile app for convenience.