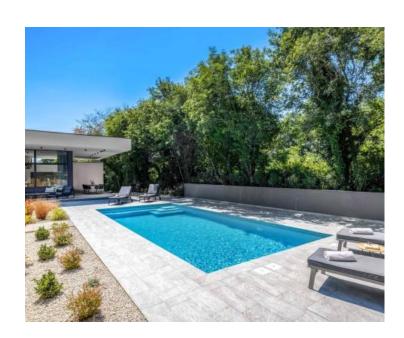

Ref RE-U-38168

TypeVillaRegionIstria → PulaLocationSvetvinčenat

Front line No Sea view No

Distance to sea23000 mFloorspace110 sqmPlot size1481 sqm

No. of bedrooms 2
No. of bathrooms 2

**Price** € 525 000

This modern villa in Svetvinčenat has a net usable area of 110 m² and sits on a beautiful 1481 m² garden. It features an entrance hall, storage room, guest toilet, two bedrooms with private bathrooms and balcony access, a kitchen, and a spacious open-concept living and dining area with direct access to a covered terrace and a heated swimming pool.

The outdoor space includes a heated 30.7 m<sup>2</sup> swimming pool, a covered terrace with a dining table and grill, and parking for up to four vehicles. Pool heating is controlled via a mobile app for convenience.