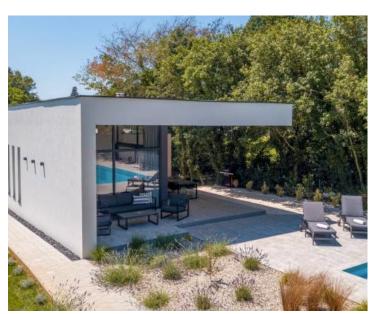

Ref RE-U-38168

TypeVillaRegionIstria → PulaLocationSvetvinčenat

Front line No Sea view No

Distance to sea23000 mFloorspace110 sqmPlot size1481 sqm

No. of bedrooms 2
No. of bathrooms 2

**Price** € 525 000

This modern villa in Svetvinčenat has a net usable area of 110 m² and sits on a beautiful 1481 m² garden. It features an entrance hall, storage room, guest toilet, two bedrooms with private bathrooms and balcony access, a kitchen, and a spacious open-concept living and dining area with direct access to a covered terrace and a heated swimming pool.

The outdoor space includes a heated 30.7 m<sup>2</sup> swimming pool, a covered terrace with a dining table and grill, and parking for up to four vehicles. Pool heating is controlled via a mobile app for convenience.

Perfect as a family home or a rental investment, the villa has high-quality furnishings, excellent occupancy rates, and strong rental potential. Despite its secluded setting, shops, restaurants, schools, and other amenities are just minutes away. Beautiful beaches with crystal-clear waters, beach bars, and various activities are a short 20-minute drive.