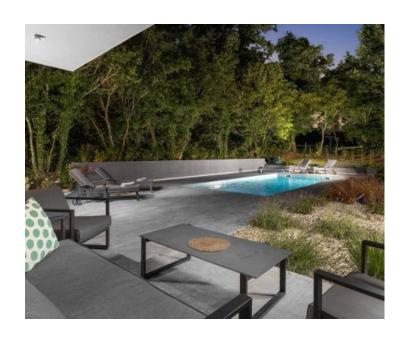

The outdoor space includes a heated 30.7 m<sup>2</sup> swimming pool, a covered terrace with a dining table and grill, and parking for up to four vehicles. Pool heating is controlled via a mobile app for convenience.

Perfect as a family home or a rental investment, the villa has high-quality furnishings, excellent occupancy rates, and strong rental potential. Despite its secluded setting, shops, restaurants, schools, and other amenities are just minutes away. Beautiful beaches with crystal-clear waters, beach bars, and various activities are a short 20-minute drive.