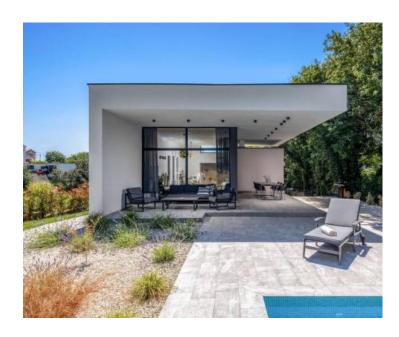

Ref RE-U-38168

TypeVillaRegionIstria → PulaLocationSvetvinčenat

Front line No Sea view No

Distance to sea23000 mFloorspace110 sqmPlot size1481 sqm

No. of bedrooms 2
No. of bathrooms 2

**Price** € 525 000

This modern villa in Svetvinčenat has a net usable area of 110 m² and sits on a beautiful 1481 m² garden. It features an entrance hall, storage room, guest toilet, two bedrooms with private bathrooms and balcony access, a kitchen, and a spacious open-concept living and dining area with direct access to a covered terrace and a heated swimming pool.

All rooms are air-conditioned, with heating and cooling provided by air conditioners and electric underfloor heating throughout, except in the bedrooms. A fireplace in the living room adds warmth and charm. The villa is fully furnished and equipped, offering comfort and privacy in a peaceful, secluded location just minutes from the center of Syetvinčenat.