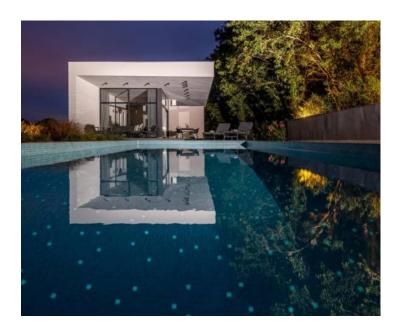

The outdoor space includes a heated 30.7 m<sup>2</sup> swimming pool, a covered terrace with a dining table and grill, and parking for up to four vehicles. Pool heating is controlled via a mobile app for convenience.

Perfect as a family home or a rental investment, the villa has high-quality furnishings, excellent occupancy rates, and strong rental potential. Despite its secluded setting, shops, restaurants, schools, and other amenities are just minutes away. Beautiful beaches with crystal-clear waters, beach bars, and various activities are a short 20-minute drive.