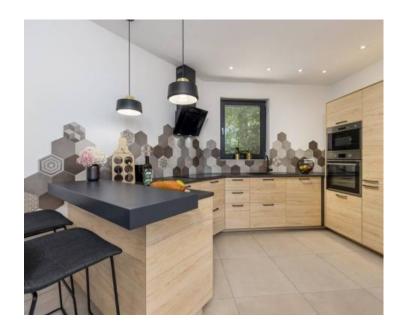

Ref RE-U-38168

TypeVillaRegionIstria → PulaLocationSvetvinčenat

Front line No Sea view No

Distance to sea23000 mFloorspace110 sqmPlot size1481 sqm

No. of bedrooms 2
No. of bathrooms 2

**Price** € 525 000

This modern villa in Svetvinčenat has a net usable area of 110 m² and sits on a beautiful 1481 m² garden. It features an entrance hall, storage room, guest toilet, two bedrooms with private bathrooms and balcony access, a kitchen, and a spacious open-concept living and dining area with direct access to a covered terrace and a heated swimming pool.