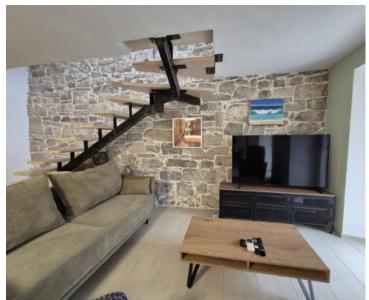

On the ground floor, you will find a fully equipped kitchen, a spacious living room, a bathroom with a separate toilet, and a storage room. The first floor features a comfortable bedroom with two terraces, both offering spectacular sea views. The second floor includes another bedroom, a bathroom, and a terrace, all boasting equally stunning views.

Completely renovated and modernized, the house retains its authentic Istrian charm, blending traditional aesthetics with contemporary comfort and functionality. It is equipped with air conditioning in all rooms and the living area, while a wood-burning stove adds warmth and a cozy ambiance.