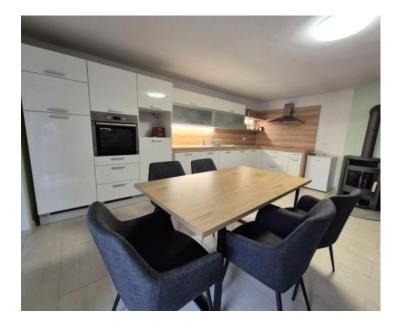

On the ground floor, you will find a fully equipped kitchen, a spacious living room, a bathroom with a separate toilet, and a storage room. The first floor features a comfortable bedroom with two terraces, both offering spectacular sea views. The second floor includes another bedroom, a bathroom, and a terrace, all boasting equally stunning views.

Completely renovated and modernized, the house retains its authentic Istrian charm, blending traditional aesthetics with contemporary comfort and functionality. It is equipped with air conditioning in all rooms and the living area, while a wood-burning stove adds warmth and a cozy ambiance.