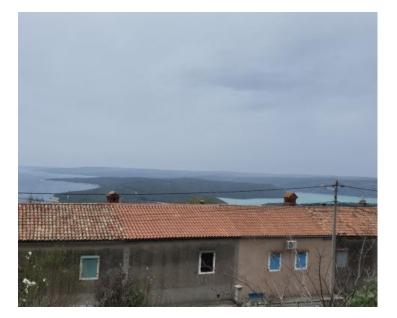

We are offering a gorgeous, newly renovated Istrian stone house with breathtaking sea views, located in the picturesque surroundings of Labin.

The house spans three levels—ground floor and two upper floors—with a total area of 140 m<sup>2</sup>.

The property includes two private parking spaces and a small courtyard, perfect for enjoying the fresh air.

Located just 2 kilometers from the nearest beach, this home offers panoramic views from its terraces and balconies, overlooking the sea, nearby islands, lush greenery, and the unspoiled nature surrounding this idyllic location.