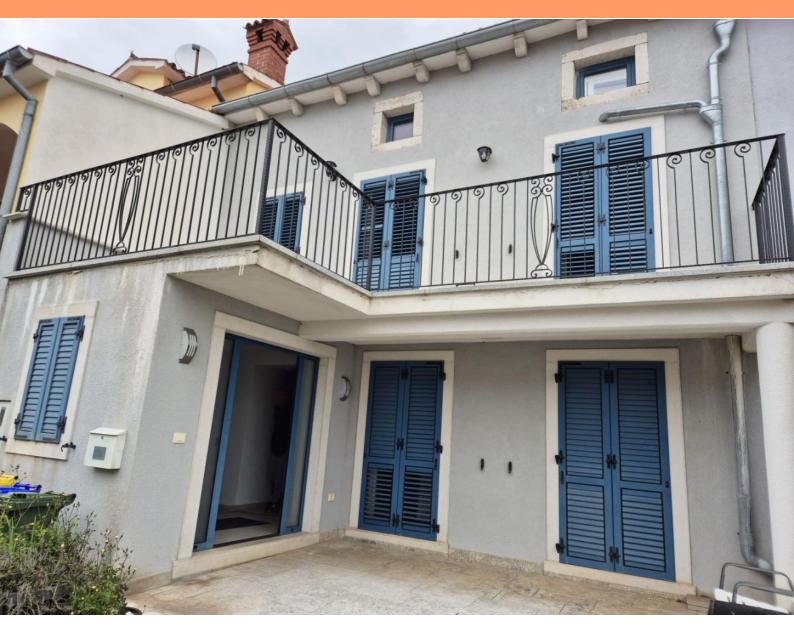

We are offering a gorgeous, newly renovated Istrian stone house with breathtaking sea views, located in the picturesque surroundings of Labin.

The house spans three levels—ground floor and two upper floors—with a total area of 140 m<sup>2</sup>.

Completely renovated and modernized, the house retains its authentic Istrian charm, blending traditional aesthetics with contemporary comfort and functionality. It is equipped with air conditioning in all rooms and the living area, while a wood-burning stove adds warmth and a cozy ambiance.

The property includes two private parking spaces and a small courtyard, perfect for enjoying the fresh air.

Located just 2 kilometers from the nearest beach, this home offers panoramic views from its terraces and balconies, overlooking the sea, nearby islands, lush greenery, and the unspoiled nature surrounding this idyllic location.