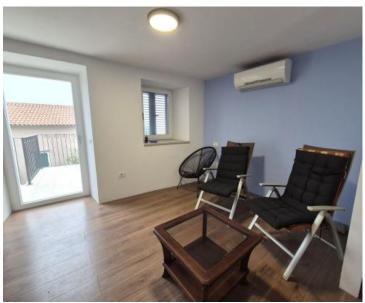

On the ground floor, you will find a fully equipped kitchen, a spacious living room, a bathroom with a separate toilet, and a storage room. The first floor features a comfortable bedroom with two terraces, both offering spectacular sea views. The second floor includes another bedroom, a bathroom, and a terrace, all boasting equally stunning views.

Completely renovated and modernized, the house retains its authentic Istrian charm, blending traditional aesthetics with contemporary comfort and functionality. It is equipped with air conditioning in all rooms and the living area, while a wood-burning stove adds warmth and a cozy ambiance.