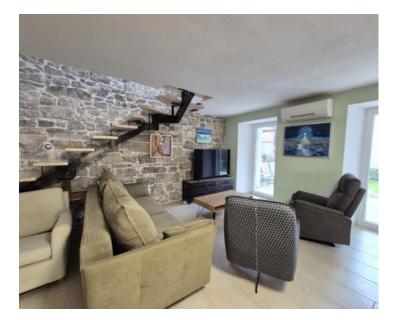

On the ground floor, you will find a fully equipped kitchen, a spacious living room, a bathroom with a separate toilet, and a storage room. The first floor features a comfortable bedroom with two terraces, both offering spectacular sea views. The second floor includes another bedroom, a bathroom, and a terrace, all boasting equally stunning views.

Completely renovated and modernized, the house retains its authentic Istrian charm, blending traditional aesthetics with contemporary comfort and functionality. It is equipped with air conditioning in all rooms and the living area, while a wood-burning stove adds warmth and a cozy ambiance.