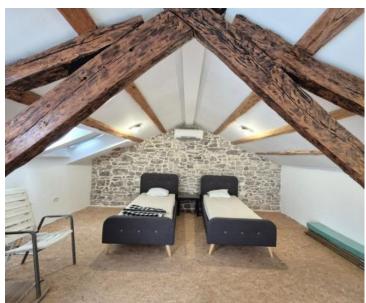

On the ground floor, you will find a fully equipped kitchen, a spacious living room, a bathroom with a separate toilet, and a storage room. The first floor features a comfortable bedroom with two terraces, both offering spectacular sea views. The second floor includes another bedroom, a bathroom, and a terrace, all boasting equally stunning views.

Completely renovated and modernized, the house retains its authentic Istrian charm, blending traditional aesthetics with contemporary comfort and functionality. It is equipped with air conditioning in all rooms and the living area, while a wood-burning stove adds warmth and a cozy ambiance.