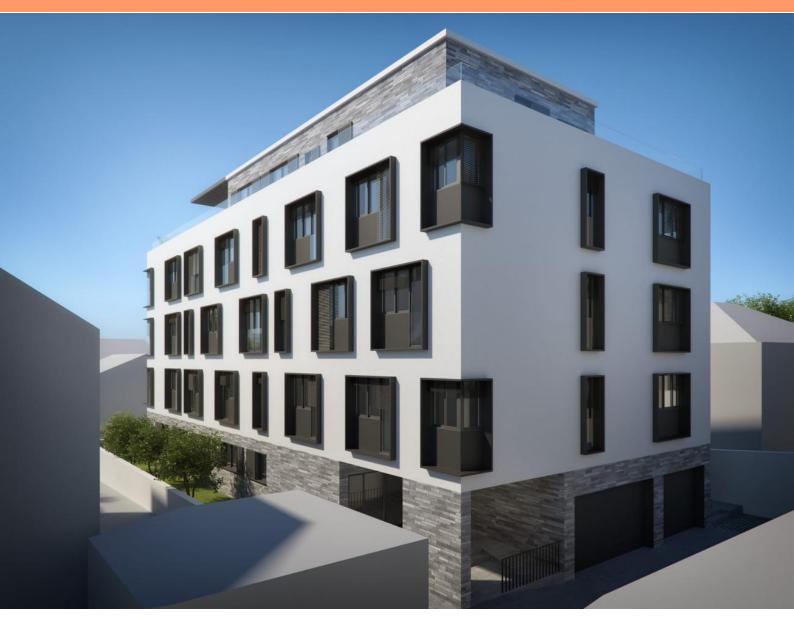

No. of bathrooms Price 2 € 1 050 000

This luxurious apartment is located in a prime area of Split city, just 200 meters from the sea, combining modern living with comfort.

Situated on the second floor of a newly built contemporary residence, the apartment has a total area of 103.4 m<sup>2</sup>.

The layout includes a hallway, a guest toilet, and a laundry room equipped with a Miele washer and dryer. The master bedroom features an en-suite bathroom and access to the balcony, while the second bedroom also opens onto the balcony. There is also a main bathroom.

The open-concept living area consists of a kitchen fitted with Miele appliances, a dining space, and a spacious living room that leads to a large loggia.

The apartment comes with a dedicated parking space connected to the elevator and a private storage room in the building's basement.