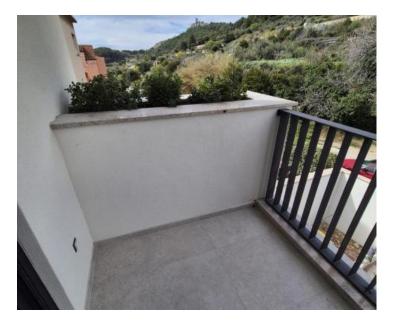

The layout includes a hallway, a guest toilet, and a laundry room equipped with a Miele washer and dryer. The master bedroom features an en-suite bathroom and access to the balcony, while the second bedroom also opens onto the balcony. There is also a main bathroom.