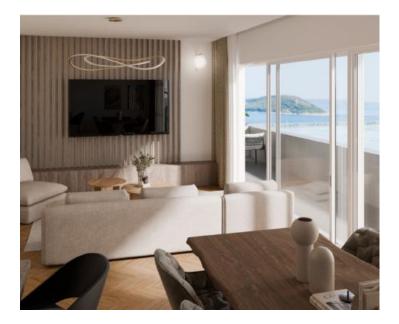

The open-concept living area consists of a kitchen fitted with Miele appliances, a dining space, and a spacious living room that leads to a large loggia.

The apartment comes with a dedicated parking space connected to the elevator and a private storage room in the building's basement.