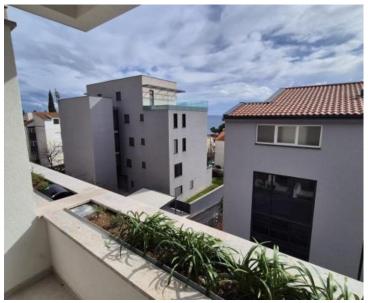

No. of bathrooms Price 2 € 1 050 000

This luxurious apartment is located in a prime area of Split city, just 200 meters from the sea, combining modern living with comfort.

Situated on the second floor of a newly built contemporary residence, the apartment has a total area of 103.4 m<sup>2</sup>.

The layout includes a hallway, a guest toilet, and a laundry room equipped with a Miele washer and dryer. The master bedroom features an en-suite bathroom and access to the balcony, while the second bedroom also opens onto the balcony. There is also a main bathroom.

The open-concept living area consists of a kitchen fitted with Miele appliances, a dining space, and a spacious living room that leads to a large loggia.

The apartment comes with a dedicated parking space connected to the elevator and a private storage room in the building's basement.