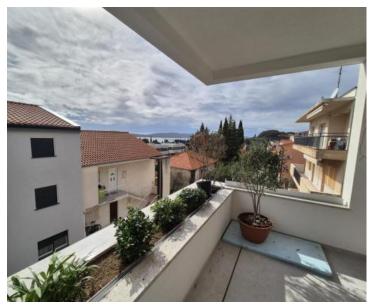

No. of bathrooms Price 2 € 1 050 000

This luxurious apartment is located in a prime area of Split city, just 200 meters from the sea, combining modern living with comfort.

Situated on the second floor of a newly built contemporary residence, the apartment has a total area of 103.4 m<sup>2</sup>.

The open-concept living area consists of a kitchen fitted with Miele appliances, a dining space, and a spacious living room that leads to a large loggia.

The apartment comes with a dedicated parking space connected to the elevator and a private storage room in the building's basement.