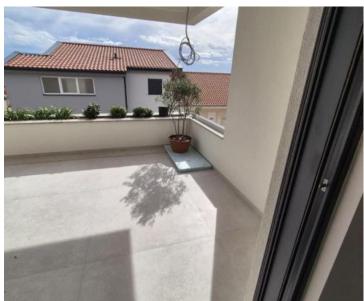

The open-concept living area consists of a kitchen fitted with Miele appliances, a dining space, and a spacious living room that leads to a large loggia.

The apartment comes with a dedicated parking space connected to the elevator and a private storage room in the building's basement.