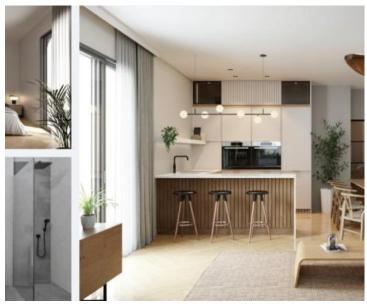

The layout includes a hallway, a guest toilet, and a laundry room equipped with a Miele washer and dryer. The master bedroom features an en-suite bathroom and access to the balcony, while the second bedroom also opens onto the balcony. There is also a main bathroom.

The open-concept living area consists of a kitchen fitted with Miele appliances, a dining space, and a spacious living room that leads to a large loggia.

The apartment comes with a dedicated parking space connected to the elevator and a private storage room in the building's basement.