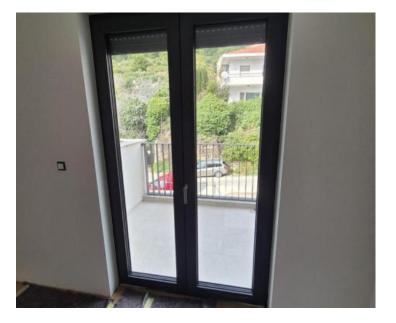

The layout includes a hallway, a guest toilet, and a laundry room equipped with a Miele washer and dryer. The master bedroom features an en-suite bathroom and access to the balcony, while the second bedroom also opens onto the balcony. There is also a main bathroom.