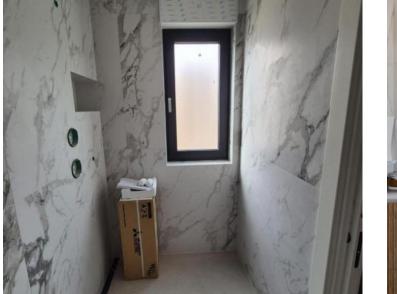

The layout includes a hallway, a guest toilet, and a laundry room equipped with a Miele washer and dryer. The master bedroom features an en-suite bathroom and access to the balcony, while the second bedroom also opens onto the balcony. There is also a main bathroom.