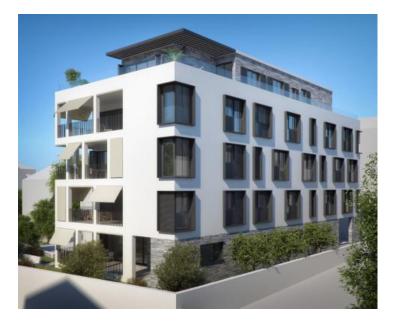

No. of bathrooms Price 2 € 1 050 000

This luxurious apartment is located in a prime area of Split city, just 200 meters from the sea, combining modern living with comfort.

Situated on the second floor of a newly built contemporary residence, the apartment has a total area of 103.4 m<sup>2</sup>.

The open-concept living area consists of a kitchen fitted with Miele appliances, a dining space, and a spacious living room that leads to a large loggia.

The apartment comes with a dedicated parking space connected to the elevator and a private storage room in the building's basement.