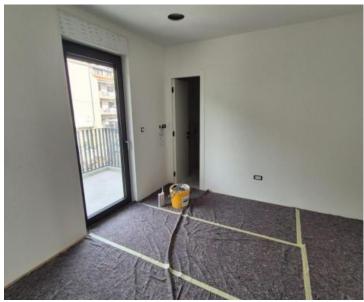

No. of bathrooms Price 2 € 1 050 000

This luxurious apartment is located in a prime area of Split city, just 200 meters from the sea, combining modern living with comfort.

Situated on the second floor of a newly built contemporary residence, the apartment has a total area of 103.4 m<sup>2</sup>.

The layout includes a hallway, a guest toilet, and a laundry room equipped with a Miele washer and dryer. The master bedroom features an en-suite bathroom and access to the balcony, while the second bedroom also opens onto the balcony. There is also a main bathroom.

The open-concept living area consists of a kitchen fitted with Miele appliances, a dining space, and a spacious living room that leads to a large loggia.

The apartment comes with a dedicated parking space connected to the elevator and a private storage room in the building's basement.