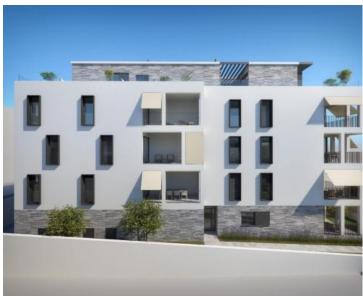

The layout includes a hallway, a guest toilet, and a laundry room equipped with a Miele washer and dryer. The master bedroom features an en-suite bathroom and access to the balcony, while the second bedroom also opens onto the balcony. There is also a main bathroom.

The open-concept living area consists of a kitchen fitted with Miele appliances, a dining space, and a spacious living room that leads to a large loggia.

The apartment comes with a dedicated parking space connected to the elevator and a private storage room in the building's basement.