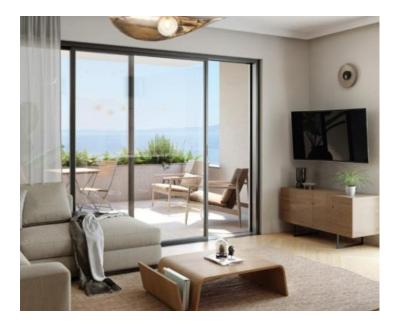

The open-concept living area consists of a kitchen fitted with Miele appliances, a dining space, and a spacious living room that leads to a large loggia.

The apartment comes with a dedicated parking space connected to the elevator and a private storage room in the building's basement.