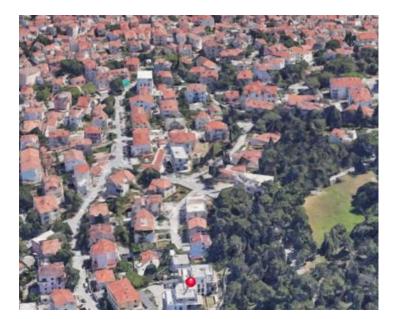

| No. of bedrooms  | 3         |
|------------------|-----------|
| No. of bathrooms | 2         |
| Price            | € 799 000 |

This luxurious apartment with garden is located in an elite neighborhood near Marjan Forest Park, in one of the most attractive locations in Split, 900 meters from the beaches.

Just a 15-minute walk from the Riva and all city amenities, it offers a perfect blend of privacy and urban living.

Situated on the high ground floor of a smaller residential building of recent construction, the apartment offers a total net area of 112 m2, which includes 90.3 m2 of indoor space, 189 m2 of a spacious garden, and 5 m2 of storage space for bicycles.