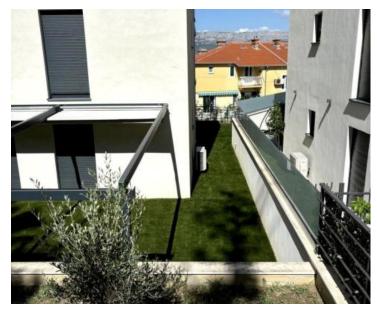

Just a 15-minute walk from the Riva and all city amenities, it offers a perfect blend of privacy and urban living.

Situated on the high ground floor of a smaller residential building of recent construction, the apartment offers a total net area of 112 m2, which includes 90.3 m2 of indoor space, 189 m2 of a spacious garden, and 5 m2 of storage space for bicycles.

The space consists of a hallway, three large bedrooms, a spacious living room with a dining area and kitchen, two bathrooms, and two additional storages.

A large garden surrounds the apartment on three sides – north, east, and south – providing complete privacy and enjoyment of nature.