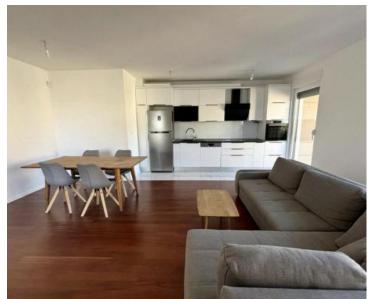

The space consists of a hallway, three large bedrooms, a spacious living room with a dining area and kitchen, two bathrooms, and two additional storages.

A large garden surrounds the apartment on three sides – north, east, and south – providing complete privacy and enjoyment of nature.