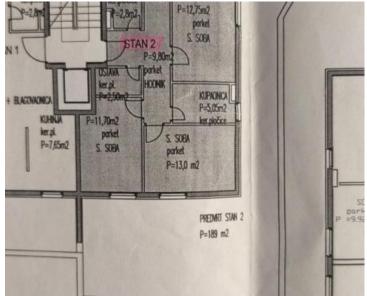

Just a 15-minute walk from the Riva and all city amenities, it offers a perfect blend of privacy and urban living.

Situated on the high ground floor of a smaller residential building of recent construction, the apartment offers a total net area of 112 m2, which includes 90.3 m2 of indoor space, 189 m2 of a spacious garden, and 5 m2 of storage space for bicycles.

The space consists of a hallway, three large bedrooms, a spacious living room with a dining area and kitchen, two bathrooms, and two additional storages.

A large garden surrounds the apartment on three sides – north, east, and south – providing complete privacy and enjoyment of nature.