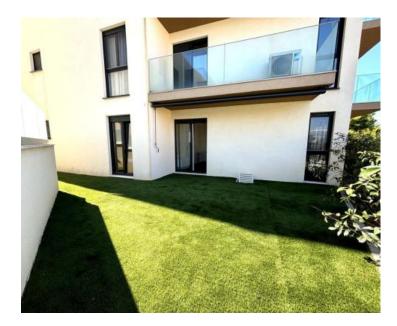

Just a 15-minute walk from the Riva and all city amenities, it offers a perfect blend of privacy and urban living.

Situated on the high ground floor of a smaller residential building of recent construction, the apartment offers a total net area of 112 m2, which includes 90.3 m2 of indoor space, 189 m2 of a spacious garden, and 5 m2 of storage space for bicycles.

The space consists of a hallway, three large bedrooms, a spacious living room with a dining area and kitchen, two bathrooms, and two additional storages.

A large garden surrounds the apartment on three sides – north, east, and south – providing complete privacy and enjoyment of nature.