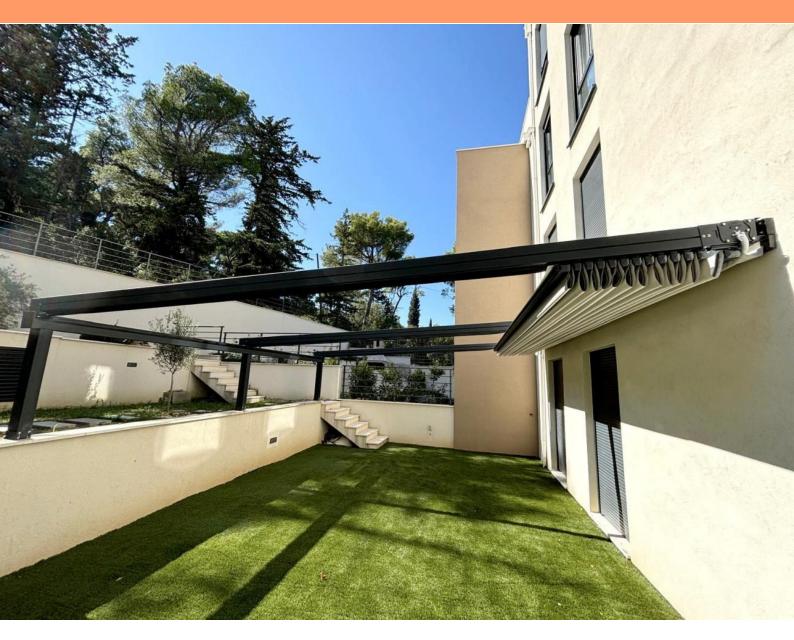

Just a 15-minute walk from the Riva and all city amenities, it offers a perfect blend of privacy and urban living.

Situated on the high ground floor of a smaller residential building of recent construction, the apartment offers a total net area of 112 m2, which includes 90.3 m2 of indoor space, 189 m2 of a spacious garden, and 5 m2 of storage space for bicycles.

The space consists of a hallway, three large bedrooms, a spacious living room with a dining area and kitchen, two bathrooms, and two additional storages.

A large garden surrounds the apartment on three sides – north, east, and south – providing complete privacy and enjoyment of nature.

The apartment comes with three parking spaces, one of which is outdoor and two are in the garage (!). Garage is a rare and quite useful advantage for all the residents of Split.

This exceptional property in a prestigious location represents a perfect opportunity for a comfortable family life or an investment in tourism, thanks to its attractiveness and proximity to all amenities.