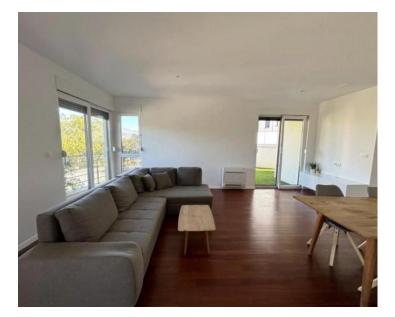

The space consists of a hallway, three large bedrooms, a spacious living room with a dining area and kitchen, two bathrooms, and two additional storages.

A large garden surrounds the apartment on three sides – north, east, and south – providing complete privacy and enjoyment of nature.