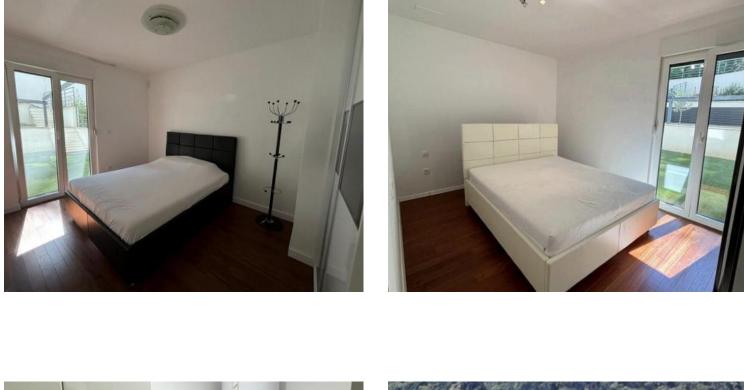

The space consists of a hallway, three large bedrooms, a spacious living room with a dining area and kitchen, two bathrooms, and two additional storages.

A large garden surrounds the apartment on three sides – north, east, and south – providing complete privacy and enjoyment of nature.