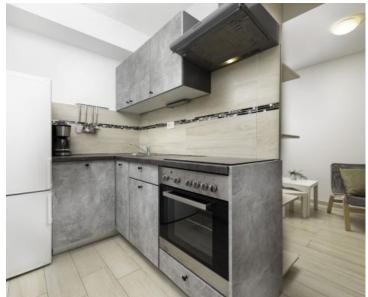

Exceptional location! 1st row to the sea on Krk island in famous Malinska!

Just 40 meters from the sea, a completely renovated apartment of 56 sq.m. with a garden of 21 sq.m. is for sale.

The apartment consists of an open-space living room, kitchen and dining room, 2 bedrooms, 2 bathrooms and a terrace. It is fully furnished, air-conditioned and has PVC joinery. There is a public parking lot around the building.