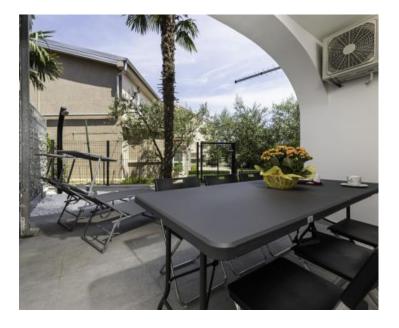

Exceptional location! 1st row to the sea on Krk island in famous Malinska!

Just 40 meters from the sea, a completely renovated apartment of 56 sq.m. with a garden of 21 sq.m. is for sale.

The apartment consists of an open-space living room, kitchen and dining room, 2 bedrooms, 2 bathrooms and a terrace. It is fully furnished, air-conditioned and has PVC joinery. There is a public parking lot around the building.