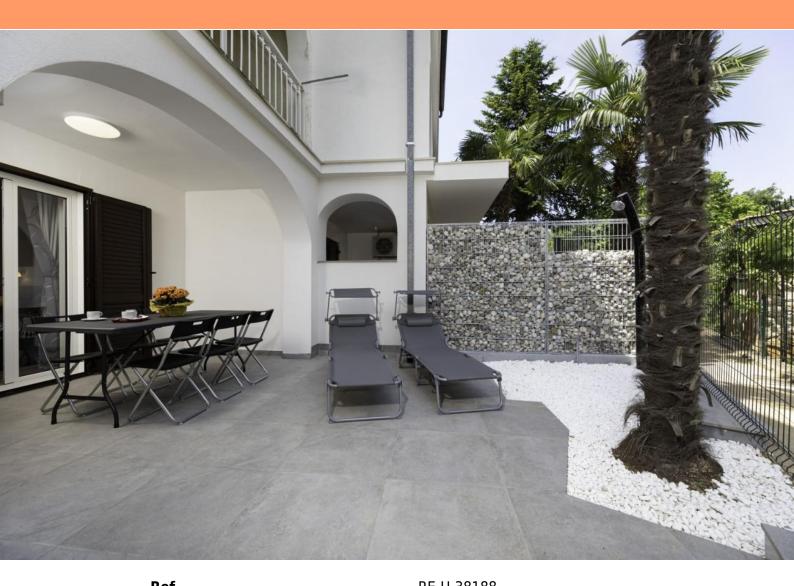

Exceptional location! 1st row to the sea on Krk island in famous Malinska!

Just 40 meters from the sea, a completely renovated apartment of 56 sq.m. with a garden of 21 sq.m. is for sale.

The apartment consists of an open-space living room, kitchen and dining room, 2 bedrooms, 2 bathrooms and a terrace. It is fully furnished, air-conditioned and has PVC joinery. There is a public parking lot around the building.