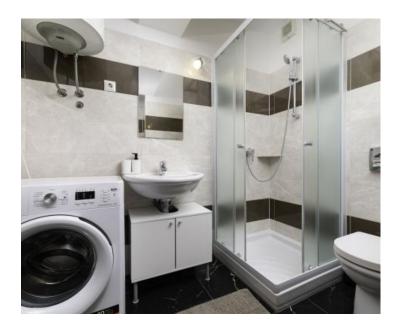

Exceptional location! 1st row to the sea on Krk island in famous Malinska!

Just 40 meters from the sea, a completely renovated apartment of 56 sq.m. with a garden of 21 sq.m. is for sale.

The apartment consists of an open-space living room, kitchen and dining room, 2 bedrooms, 2 bathrooms and a terrace. It is fully furnished, air-conditioned and has PVC joinery. There is a public parking lot around the building.