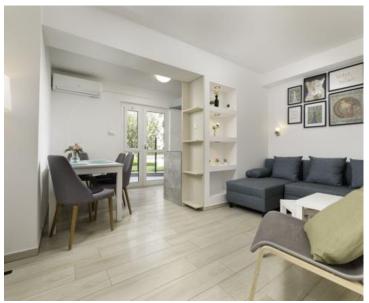

Exceptional location! 1st row to the sea on Krk island in famous Malinska!

Just 40 meters from the sea, a completely renovated apartment of 56 sq.m. with a garden of 21 sq.m. is for sale.

The apartment consists of an open-space living room, kitchen and dining room, 2 bedrooms, 2 bathrooms and a terrace. It is fully furnished, air-conditioned and has PVC joinery. There is a public parking lot around the building.