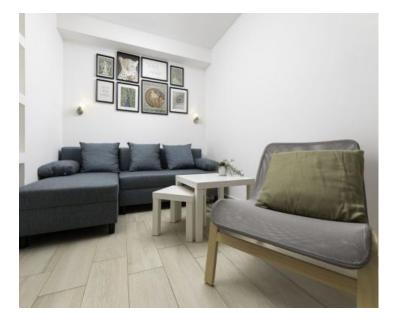

Exceptional location! 1st row to the sea on Krk island in famous Malinska!

Just 40 meters from the sea, a completely renovated apartment of 56 sq.m. with a garden of 21 sq.m. is for sale.

The apartment consists of an open-space living room, kitchen and dining room, 2 bedrooms, 2 bathrooms and a terrace. It is fully furnished, air-conditioned and has PVC joinery. There is a public parking lot around the building.