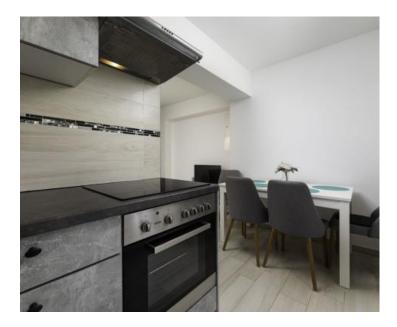

Exceptional location! 1st row to the sea on Krk island in famous Malinska!

Just 40 meters from the sea, a completely renovated apartment of 56 sq.m. with a garden of 21 sq.m. is for sale.

The apartment consists of an open-space living room, kitchen and dining room, 2 bedrooms, 2 bathrooms and a terrace. It is fully furnished, air-conditioned and has PVC joinery. There is a public parking lot around the building.