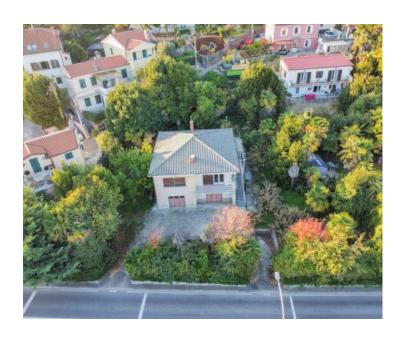

#### Historic House in the Heart of Opatija - 230m<sup>2</sup> on a 1,200m<sup>2</sup> Land Plot, Just 300m from the Sea!

This detached house, set in a prime central location, offers exceptional investment potential or an ideal setting for a comfortable family home.

#### **Property Highlights:**

- Two-story house with two spacious garages and storage on the ground floor.
- The upper floor features a 117m<sup>2</sup> three-bedroom apartment with ample living space.
- Stunning sea views and only a 300m walk to the Lungomare promenade and beach.
- Expansive 1,200m² plot, allowing for the construction of two additional buildings, making it a fantastic development opportunity.