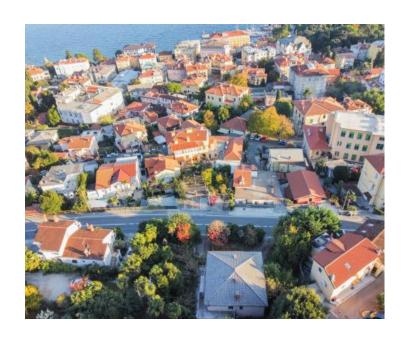

#### Historic House in the Heart of Opatija - 230m<sup>2</sup> on a 1,200m<sup>2</sup> Land Plot, Just 300m from the Sea!

This detached house, set in a prime central location, offers exceptional investment potential or an ideal setting for a comfortable family home.

#### **Property Highlights:**

- Two-story house with two spacious garages and storage on the ground floor.
- The upper floor features a 117m<sup>2</sup> three-bedroom apartment with ample living space.
- Stunning sea views and only a 300m walk to the Lungomare promenade and beach.
- Expansive 1,200m² plot, allowing for the construction of two additional buildings, making it a fantastic development opportunity.