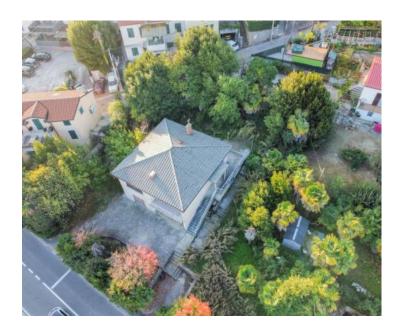

#### Historic House in the Heart of Opatija - 230m<sup>2</sup> on a 1,200m<sup>2</sup> Land Plot, Just 300m from the Sea!

This detached house, set in a prime central location, offers exceptional investment potential or an ideal setting for a comfortable family home.

#### **Property Highlights:**

- Two-story house with two spacious garages and storage on the ground floor.
- The upper floor features a 117m<sup>2</sup> three-bedroom apartment with ample living space.
- Stunning sea views and only a 300m walk to the Lungomare promenade and beach.
- Expansive 1,200m² plot, allowing for the construction of two additional buildings, making it a fantastic development opportunity.