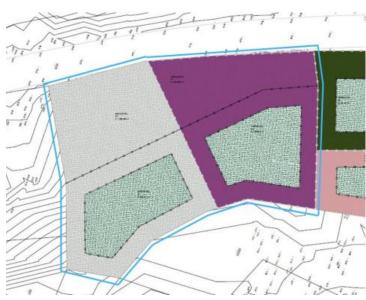

It offers the potential to build two villas with swimming pools, catering to the growing demand for exclusive real estate in Kvarner.

The gently sloping terrain ensures unobstructed panoramic sea views, while an existing conceptual architectural design can expedite the development process.

With direct access to an asphalt road and essential infrastructure—electricity, water, and sewage—available next to the plot, the location combines convenience with tranquility.

Situated below the main road, it guarantees a peaceful setting where the only sound is the Adriatic's waves. The property is legally clear and ready for a smooth transaction, with the added benefit of being just a 15-minute drive from Opatija.