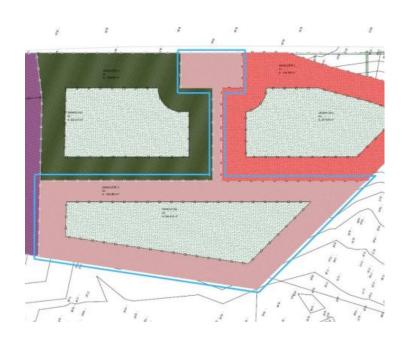

Ref RE-U-37791 Type Land plot

RegionKvarner → OpatijaLocationMošćenička Draga

Front line

Sea view

Yes

Distance to sea

Floorspace

2012 sqm

Price

€ 525 000

In Mošćenička Draga, just 300 meters from the beach and a short drive from Opatija, this 2,012 m<sup>2</sup> building land offers a prime investment opportunity.

Zoned for the construction of three buildings of luxury villas or three buildings with 12 apartments, the gently sloping terrain allows for unobstructed panoramic sea views.

A conceptual architectural design is already in place, streamlining the development process. With direct access to an asphalt road and all essential infrastructure—electricity, water, and sewage—adjacent to the plot, this location ensures both convenience and tranquility. Positioned below the main road, it guarantees a peaceful setting where the only sound is the Adriatic's waves.