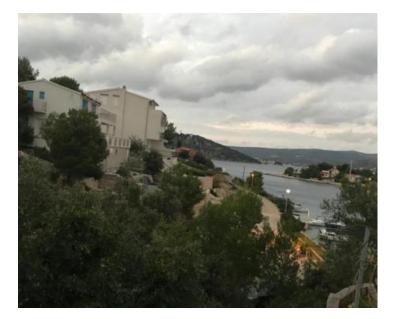

Ref Type Region Location Front line RE-LB-30083 Land plot Dalmatia > Sibenik Razanj Yes

| Yes       |
|-----------|
| 5 m       |
| 988 sqm   |
| € 900 000 |
|           |

Building land plot for sale, first row to the sea - rarity at the market! Total area is 988 sq.m.

The possibility of keeping a boat (speedboat) on a safe mooring in front of the house in a protected bay. All infrastructure on the plot (water, electricity).

Idea position for luxury villa with panoramic sea views!