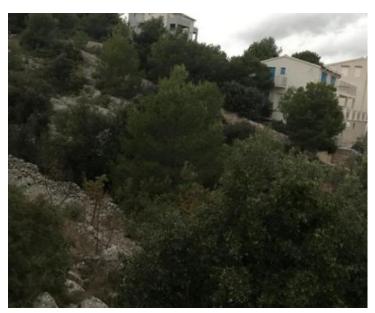

Ref Type Region Location Front line RE-LB-30083 Land plot Dalmatia > Sibenik Razanj Yes

| Yes       |
|-----------|
| 5 m       |
| 988 sqm   |
| € 900 000 |
|           |

Building land plot for sale, first row to the sea - rarity at the market! Total area is 988 sq.m.

The possibility of keeping a boat (speedboat) on a safe mooring in front of the house in a protected bay. All infrastructure on the plot (water, electricity).

Idea position for luxury villa with panoramic sea views!