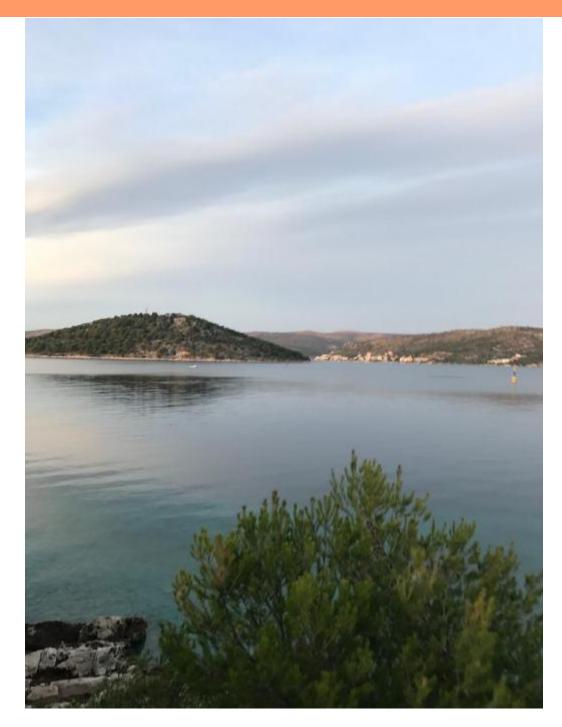

Ref Type Region Location Front line RE-LB-30083 Land plot Dalmatia > Sibenik Razanj Yes

| Yes       |
|-----------|
| 5 m       |
| 988 sqm   |
| € 900 000 |
|           |

Building land plot for sale, first row to the sea - rarity at the market! Total area is 988 sq.m.

The possibility of keeping a boat (speedboat) on a safe mooring in front of the house in a protected bay. All infrastructure on the plot (water, electricity).

Idea position for luxury villa with panoramic sea views!